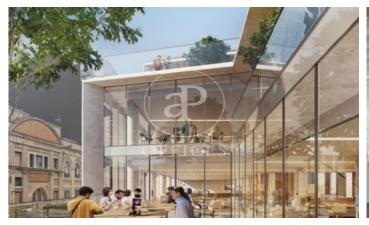

## Price upon request | Surface 373 m<sup>2</sup> - 801 m<sup>2</sup> | 7 Units

Pere IV 64 is an exclusive office building located at Calle Pere IV 64, in the heart of the 22@ district of Poblenou, Barcelona's new centre of innovation, technology and research. The building's façade stands out for its architecture, giving the building a unique and differential personality and establishing a significant link with the industrial tradition of the neighbourhood. It has a total GLA of 4,241.44 m2 distributed over 6 floors of open-plan offices with excellent natural light and 2 floors below ground level, for garage and installations. Nature is a protagonist element of the building, present both on the terraces and inside, which improves the productivity and well-being of the users. Furthermore, Pere IV 64 is in the process of obtaining LEED Platinum quality certification, which demonstrates its commitment to sustainability and care for the environment. Pere IV 64 is strategically located in Barcelona's prime business district, exactly at the confluence of Pere IV and Pamplona streets. 22@ is one of the most sought-after office areas, the buildings combine an attractive balance between quality and location. It is located in an area with unbeatable connections for efficient public and private transport. Be sure to visit our website to evaluate oth [...]