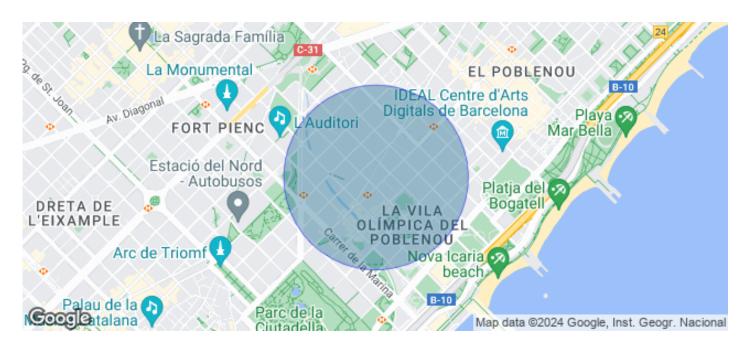

## Price upon request | Surface 373 m<sup>2</sup> - 801 m<sup>2</sup> | 7 Units

Pere IV 64 is an exclusive office building located at Calle Pere IV 64, in the heart of the 22@ district of Poblenou, Barcelona's new centre of innovation, technology and research. The building's façade stands out for its architecture, giving the building a unique and differential personality and establishing a significant link with the industrial tradition of the neighbourhood. It has a total GLA of 4,241.44 m2 distributed over 6 floors of open-plan offices with excellent natural light and 2 floors below ground level, for garage and installations. Nature is a protagonist element of the building, present both on the terraces and inside, which improves the productivity and well-being of the users. Furthermore, Pere IV 64 is in the process of obtaining LEED Platinum quality certification, which demonstrates its commitment to sustainability and care for the environment. Pere IV 64 is strategically located in Barcelona's prime business district, exactly at the confluence of Pere IV and Pamplona streets. 22@ is one of the most sought-after office areas, the buildings combine an attractive balance between quality and location. It is located in an area with unbeatable connections for efficient public and private transport. Be sure to visit our website to evaluate oth [...]