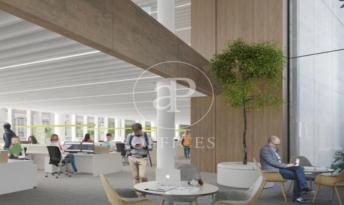

## Price upon request | Surface 373 m<sup>2</sup> - 801 m<sup>2</sup> | 7 Units

Pere IV 64 is an exclusive office building located at Calle Pere IV 64, in the heart of the 22@ district of Poblenou, Barcelona's new centre of innovation, technology and research. The building's façade stands out for its architecture, giving the building a unique and differential personality and establishing a significant link with the industrial tradition of the neighbourhood. It has a total GLA of 4,241.44 m2 distributed over 6 floors of open-plan offices with excellent natural light and 2 floors below ground level, for garage and installations. Nature is a protagonist element of the building, present both on the terraces and inside, which improves the productivity and well-being of the users. Furthermore, Pere IV 64 is in the process of obtaining LEED Platinum quality certification, which demonstrates its commitment to sustainability and care for the environment. Pere IV 64 is strategically located in Barcelona's prime business district, exactly at the confluence of Pere IV and Pamplona streets. 22@ is one of the most sought-after office areas, the buildings combine an attractive balance between quality and location. It is located in an area with unbeatable connections for efficient public and private transport. Be sure to visit our website to evaluate oth [...]