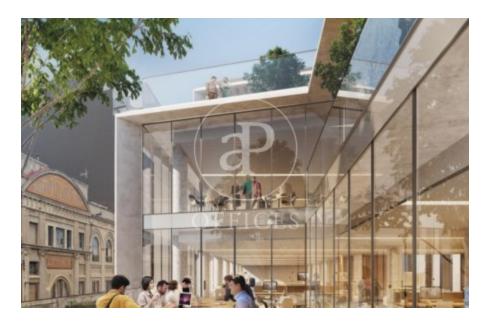

## Price upon request | Surface 373 m<sup>2</sup> - 801 m<sup>2</sup> | 7 Units

Pere IV 64 is an exclusive office building located at Calle Pere IV 64, in the heart of the 22@ district of Poblenou, Barcelona's new centre of innovation, technology and research. The building's façade stands out for its architecture, giving the building a unique and differential personality and establishing a significant link with the industrial tradition of the neighbourhood. It has a total GLA of 4,241.44 m2 distributed over 6 floors of open-plan offices with excellent natural light and 2 floors below ground level, for garage and installations. Nature is a protagonist element of the building, present both on the terraces and inside, which improves the productivity and well-being of the users. Furthermore, Pere IV 64 is in the process of obtaining LEED Platinum quality certification, which demonstrates its commitment to sustainability and care for the environment. Pere IV 64 is strategically located in Barcelona's prime business district, exactly at the confluence of Pere IV and Pamplona streets. 22@ is one of the most sought-after office areas, the buildings combine an attractive balance between quality and location. It is located in an area with unbeatable connections for efficient public and private transport. Be sure to visit our website to evaluate oth [...]