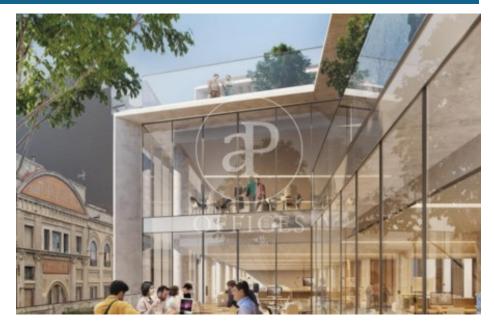

## Price upon request | 622 m<sup>2</sup> | IBI A confirmar | Charges A confirmar

Pere IV 64 is an exclusive office building located at Calle Pere IV 64, in the heart of the 22@ district of Poblenou, Barcelona's new centre of innovation, technology and research. The building's façade stands out for its architecture, giving the building a unique and differential personality and establishing a significant link with the industrial tradition of the neighbourhood. It has a total GLA of 4,241.44 m2 distributed over 6 floors of open-plan offices with excellent natural light and 2 floors below ground level, for garage and installations. Nature is a protagonist element of the building, present both on the terraces and inside, which improves the productivity and well-being of the users. Furthermore, Pere IV 64 is in the process of obtaining LEED Platinum quality certification, which demonstrates its commitment to sustainability and care for the environment. Pere IV 64 is strategically located in Barcelona's prime business district, exactly at the confluence of Pere IV and Pamplona streets. 22@ is one of the most sought-after office areas, the buildings combine an attractive balance between quality and location. It is located in an area with unbeatable connections for efficient public and private transport. Be sure to visit our website to evaluate oth [...]