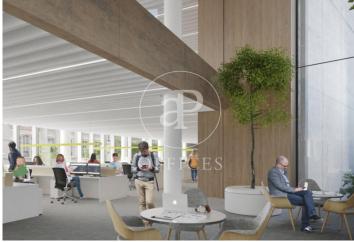

## Price upon request | 622 m<sup>2</sup> | IBI A confirmar | Charges A confirmar

Pere IV 64 is an exclusive office building located at Calle Pere IV 64, in the heart of the 22@ district of Poblenou, Barcelona's new centre of innovation, technology and research. The building's façade stands out for its architecture, giving the building a unique and differential personality and establishing a significant link with the industrial tradition of the neighbourhood. It has a total GLA of 4,241.44 m2 distributed over 6 floors of open-plan offices with excellent natural light and 2 floors below ground level, for garage and installations. Nature is a protagonist element of the building, present both on the terraces and inside, which improves the productivity and well-being of the users. Furthermore, Pere IV 64 is in the process of obtaining LEED Platinum quality certification, which demonstrates its commitment to sustainability and care for the environment. Pere IV 64 is strategically located in Barcelona's prime business district, exactly at the confluence of Pere IV and Pamplona streets. 22@ is one of the most sought-after office areas, the buildings combine an attractive balance between quality and location. It is located in an area with unbeatable connections for efficient public and private transport. Be sure to visit our website to evaluate oth [...]