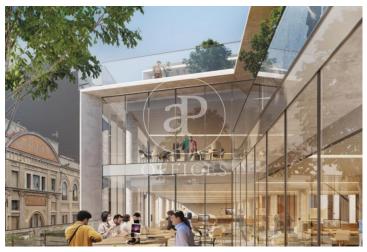

## Price upon request | 622 m<sup>2</sup> | IBI A confirmar | Charges A confirmar

Pere IV 64 is an exclusive office building located at Calle Pere IV 64, in the heart of the 22@ district of Poblenou, Barcelona's new centre of innovation, technology and research. The building's façade stands out for its architecture, giving the building a unique and differential personality and establishing a significant link with the industrial tradition of the neighbourhood. It has a total GLA of 4,241.44 m2 distributed over 6 floors of open-plan offices with excellent natural light and 2 floors below ground level, for garage and installations. Nature is a protagonist element of the building, present both on the terraces and inside, which improves the productivity and well-being of the users. Furthermore, Pere IV 64 is in the process of obtaining LEED Platinum quality certification, which demonstrates its commitment to sustainability and care for the environment. Pere IV 64 is strategically located in Barcelona's prime business district, exactly at the confluence of Pere IV and Pamplona streets. 22@ is one of the most sought-after office areas, the buildings combine an attractive balance between quality and location. It is located in an area with unbeatable connections for efficient public and private transport. Be sure to visit our website to evaluate oth [...]