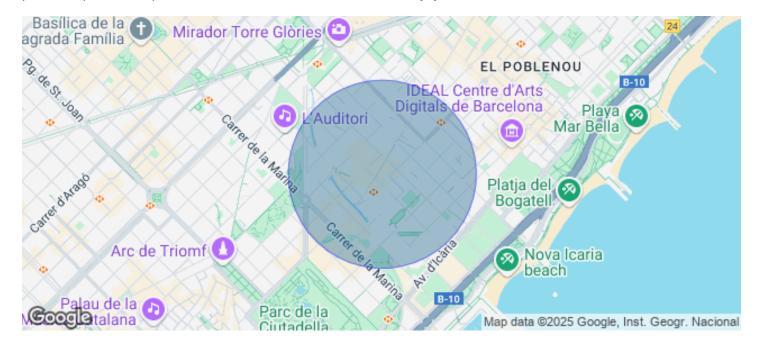

## Price upon request | 622 m<sup>2</sup> | IBI A confirmar | Charges A confirmar

Pere IV 64 is an exclusive office building located at Calle Pere IV 64, in the heart of the 22@ district of Poblenou, Barcelona's new centre of innovation, technology and research. The building's façade stands out for its architecture, giving the building a unique and differential personality and establishing a significant link with the industrial tradition of the neighbourhood. It has a total GLA of 4,241.44 m2 distributed over 6 floors of open-plan offices with excellent natural light and 2 floors below ground level, for garage and installations. Nature is a protagonist element of the building, present both on the terraces and inside, which improves the productivity and well-being of the users. Furthermore, Pere IV 64 is in the process of obtaining LEED Platinum quality certification, which demonstrates its commitment to sustainability and care for the environment. Pere IV 64 is strategically located in Barcelona's prime business district, exactly at the confluence of Pere IV and Pamplona streets. 22@ is one of the most sought-after office areas, the buildings combine an attractive balance between quality and location. It is located in an area with unbeatable connections for efficient public and private transport. Be sure to visit our website to evaluate oth [...]