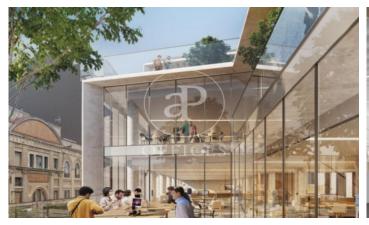

## Price upon request | 711 m² | IBI A confirmar | Charges A confirmar

Pere IV 64 is an exclusive office building located at Calle Pere IV 64, in the heart of the 22@ district of Poblenou, Barcelona's new centre of innovation, technology and research. The building's façade stands out for its architecture, giving the building a unique and differential personality and establishing a significant link with the industrial tradition of the neighbourhood. It has a total GLA of 4,241.44 m2 distributed over 6 floors of open-plan offices with excellent natural light and 2 floors below ground level, for garage and installations. Nature is a protagonist element of the building, present both on the terraces and inside, which improves the productivity and well-being of the users. Furthermore, Pere IV 64 is in the process of obtaining LEED Platinum quality certification, which demonstrates its commitment to sustainability and care for the environment. Pere IV 64 is strategically located in Barcelona's prime business district, exactly at the confluence of Pere IV and Pamplona streets. 22@ is one of the most sought-after office areas, the buildings combine an attractive balance between quality and location. It is located in an area with unbeatable connections for efficient public and private transport. Be sure to visit our website to evaluate oth [...]