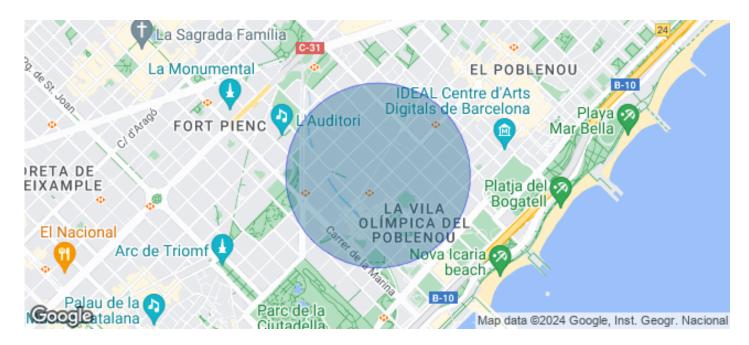

## Price upon request | 711 m² | IBI A confirmar | Charges A confirmar

Pere IV 64 is an exclusive office building located at Calle Pere IV 64, in the heart of the 22@ district of Poblenou, Barcelona's new centre of innovation, technology and research. The building's façade stands out for its architecture, giving the building a unique and differential personality and establishing a significant link with the industrial tradition of the neighbourhood. It has a total GLA of 4,241.44 m2 distributed over 6 floors of open-plan offices with excellent natural light and 2 floors below ground level, for garage and installations. Nature is a protagonist element of the building, present both on the terraces and inside, which improves the productivity and well-being of the users. Furthermore, Pere IV 64 is in the process of obtaining LEED Platinum quality certification, which demonstrates its commitment to sustainability and care for the environment. Pere IV 64 is strategically located in Barcelona's prime business district, exactly at the confluence of Pere IV and Pamplona streets. 22@ is one of the most sought-after office areas, the buildings combine an attractive balance between quality and location. It is located in an area with unbeatable connections for efficient public and private transport. Be sure to visit our website to evaluate oth [...]