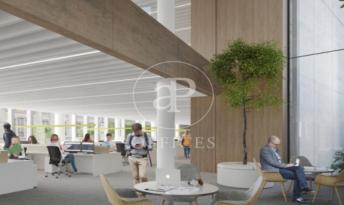

## Price upon request | 711 m² | IBI A confirmar | Charges A confirmar

Pere IV 64 is an exclusive office building located at Calle Pere IV 64, in the heart of the 22@ district of Poblenou, Barcelona's new centre of innovation, technology and research. The building's façade stands out for its architecture, giving the building a unique and differential personality and establishing a significant link with the industrial tradition of the neighbourhood. It has a total GLA of 4,241.44 m2 distributed over 6 floors of open-plan offices with excellent natural light and 2 floors below ground level, for garage and installations. Nature is a protagonist element of the building, present both on the terraces and inside, which improves the productivity and well-being of the users. Furthermore, Pere IV 64 is in the process of obtaining LEED Platinum quality certification, which demonstrates its commitment to sustainability and care for the environment. Pere IV 64 is strategically located in Barcelona's prime business district, exactly at the confluence of Pere IV and Pamplona streets. 22@ is one of the most sought-after office areas, the buildings combine an attractive balance between quality and location. It is located in an area with unbeatable connections for efficient public and private transport. Be sure to visit our website to evaluate oth [...]