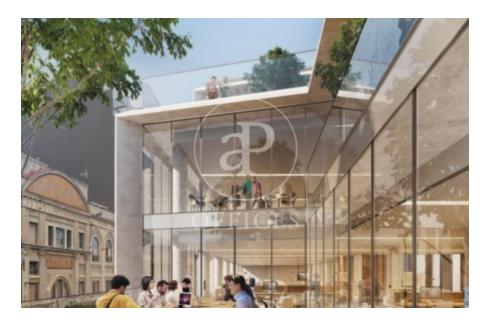

## Price upon request | 711 m² | IBI A confirmar | Charges A confirmar

Pere IV 64 is an exclusive office building located at Calle Pere IV 64, in the heart of the 22@ district of Poblenou, Barcelona's new centre of innovation, technology and research. The building's façade stands out for its architecture, giving the building a unique and differential personality and establishing a significant link with the industrial tradition of the neighbourhood. It has a total GLA of 4,241.44 m2 distributed over 6 floors of open-plan offices with excellent natural light and 2 floors below ground level, for garage and installations. Nature is a protagonist element of the building, present both on the terraces and inside, which improves the productivity and well-being of the users. Furthermore, Pere IV 64 is in the process of obtaining LEED Platinum quality certification, which demonstrates its commitment to sustainability and care for the environment. Pere IV 64 is strategically located in Barcelona's prime business district, exactly at the confluence of Pere IV and Pamplona streets. 22@ is one of the most sought-after office areas, the buildings combine an attractive balance between quality and location. It is located in an area with unbeatable connections for efficient public and private transport. Be sure to visit our website to evaluate oth [...]