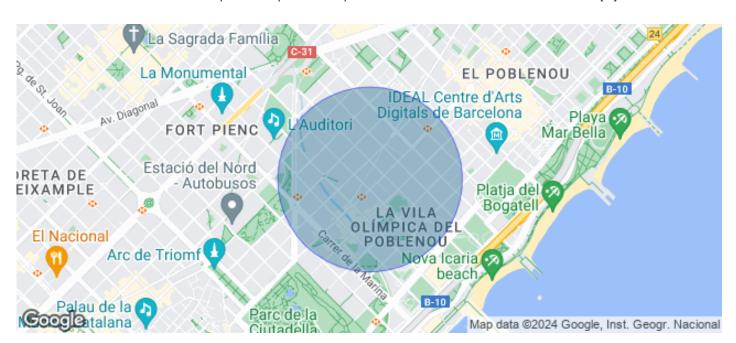

## Barcelona / 22@

- Security
- ✓ A/C
- Heating
- ✓ Condition: New

## Price upon request | 755 m² | IBI A confirmar | Charges A confirmar

Pere IV 64 is an exclusive office building located at Calle Pere IV 64, in the heart of the 22@ district of Poblenou, Barcelona's new centre of innovation, technology and research. The building's façade stands out for its architecture, giving the building a unique and differential personality and establishing a significant link with the industrial tradition of the neighbourhood. It has a total GLA of 4,241.44 m2 distributed over 6 floors of open-plan offices with excellent natural light and 2 floors below ground level, for garage and installations. Nature is a protagonist element of the building, present both on the terraces and inside, which improves the productivity and well-being of the users. Furthermore, Pere IV 64 is in the process of obtaining LEED Platinum quality certification, which demonstrates its commitment to sustainability and care for the environment. Pere IV 64 is strategically located in Barcelona's prime business district, exactly at the confluence of Pere IV and Pamplona streets. 22@ is one of the most sought-after office areas, the buildings combine an attractive balance between quality and location. It is located in an area with unbeatable connections for efficient public and private transport. Be sure to visit our website to evaluate oth [...]