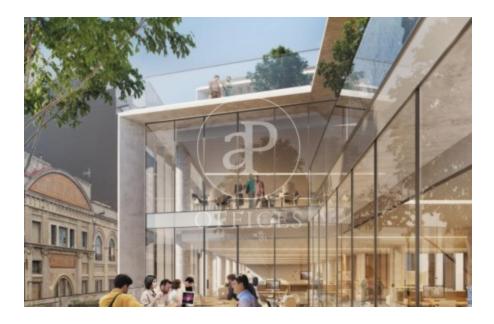

## Price upon request | 755 m² | IBI A confirmar | Charges A confirmar

Pere IV 64 is an exclusive office building located at Calle Pere IV 64, in the heart of the 22@ district of Poblenou, Barcelona's new centre of innovation, technology and research. The building's façade stands out for its architecture, giving the building a unique and differential personality and establishing a significant link with the industrial tradition of the neighbourhood. It has a total GLA of 4,241.44 m2 distributed over 6 floors of open-plan offices with excellent natural light and 2 floors below ground level, for garage and installations. Nature is a protagonist element of the building, present both on the terraces and inside, which improves the productivity and well-being of the users. Furthermore, Pere IV 64 is in the process of obtaining LEED Platinum quality certification, which demonstrates its commitment to sustainability and care for the environment. Pere IV 64 is strategically located in Barcelona's prime business district, exactly at the confluence of Pere IV and Pamplona streets. 22@ is one of the most sought-after office areas, the buildings combine an attractive balance between quality and location. It is located in an area with unbeatable connections for efficient public and private transport. Be sure to visit our website to evaluate oth [...]