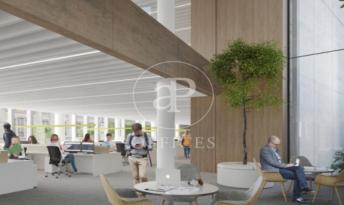

## Price upon request | 755 m² | IBI A confirmar | Charges A confirmar

Pere IV 64 is an exclusive office building located at Calle Pere IV 64, in the heart of the 22@ district of Poblenou, Barcelona's new centre of innovation, technology and research. The building's façade stands out for its architecture, giving the building a unique and differential personality and establishing a significant link with the industrial tradition of the neighbourhood. It has a total GLA of 4,241.44 m2 distributed over 6 floors of open-plan offices with excellent natural light and 2 floors below ground level, for garage and installations. Nature is a protagonist element of the building, present both on the terraces and inside, which improves the productivity and well-being of the users. Furthermore, Pere IV 64 is in the process of obtaining LEED Platinum quality certification, which demonstrates its commitment to sustainability and care for the environment. Pere IV 64 is strategically located in Barcelona's prime business district, exactly at the confluence of Pere IV and Pamplona streets. 22@ is one of the most sought-after office areas, the buildings combine an attractive balance between quality and location. It is located in an area with unbeatable connections for efficient public and private transport. Be sure to visit our website to evaluate oth [...]