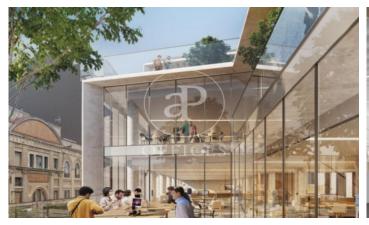

## Price upon request | 755 m² | IBI A confirmar | Charges A confirmar

Pere IV 64 is an exclusive office building located at Calle Pere IV 64, in the heart of the 22@ district of Poblenou, Barcelona's new centre of innovation, technology and research. The building's façade stands out for its architecture, giving the building a unique and differential personality and establishing a significant link with the industrial tradition of the neighbourhood. It has a total GLA of 4,241.44 m2 distributed over 6 floors of open-plan offices with excellent natural light and 2 floors below ground level, for garage and installations. Nature is a protagonist element of the building, present both on the terraces and inside, which improves the productivity and well-being of the users. Furthermore, Pere IV 64 is in the process of obtaining LEED Platinum quality certification, which demonstrates its commitment to sustainability and care for the environment. Pere IV 64 is strategically located in Barcelona's prime business district, exactly at the confluence of Pere IV and Pamplona streets. 22@ is one of the most sought-after office areas, the buildings combine an attractive balance between quality and location. It is located in an area with unbeatable connections for efficient public and private transport. Be sure to visit our website to evaluate oth [...]