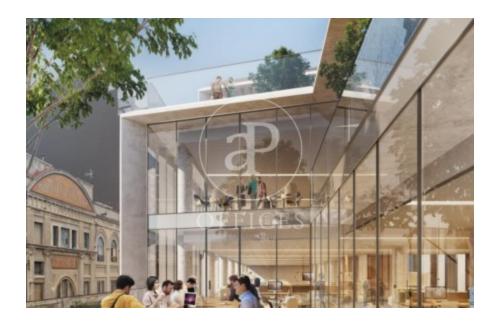

## Price upon request | 801 m² | IBI A confirmar | Charges A confirmar

Pere IV 64 is an exclusive office building located at Calle Pere IV 64, in the heart of the 22@ district of Poblenou, Barcelona's new centre of innovation, technology and research. The building's façade stands out for its architecture, giving the building a unique and differential personality and establishing a significant link with the industrial tradition of the neighbourhood. It has a total GLA of 4,241.44 m2 distributed over 6 floors of open-plan offices with excellent natural light and 2 floors below ground level, for garage and installations. Nature is a protagonist element of the building, present both on the terraces and inside, which improves the productivity and well-being of the users. Furthermore, Pere IV 64 is in the process of obtaining LEED Platinum quality certification, which demonstrates its commitment to sustainability and care for the environment. Pere IV 64 is strategically located in Barcelona's prime business district, exactly at the confluence of Pere IV and Pamplona streets. 22@ is one of the most sought-after office areas, the buildings combine an attractive balance between quality and location. It is located in an area with unbeatable connections for efficient public and private transport. Be sure to visit our website to evaluate oth [...]