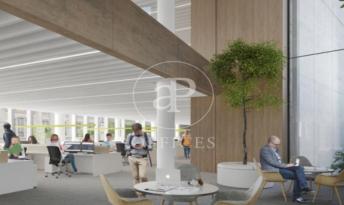

## Price upon request | 801 m² | IBI A confirmar | Charges A confirmar

Pere IV 64 is an exclusive office building located at Calle Pere IV 64, in the heart of the 22@ district of Poblenou, Barcelona's new centre of innovation, technology and research. The building's façade stands out for its architecture, giving the building a unique and differential personality and establishing a significant link with the industrial tradition of the neighbourhood. It has a total GLA of 4,241.44 m2 distributed over 6 floors of open-plan offices with excellent natural light and 2 floors below ground level, for garage and installations. Nature is a protagonist element of the building, present both on the terraces and inside, which improves the productivity and well-being of the users. Furthermore, Pere IV 64 is in the process of obtaining LEED Platinum quality certification, which demonstrates its commitment to sustainability and care for the environment. Pere IV 64 is strategically located in Barcelona's prime business district, exactly at the confluence of Pere IV and Pamplona streets. 22@ is one of the most sought-after office areas, the buildings combine an attractive balance between quality and location. It is located in an area with unbeatable connections for efficient public and private transport. Be sure to visit our website to evaluate oth [...]