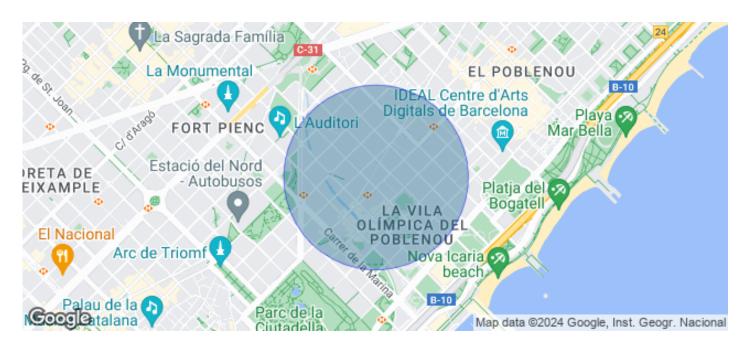

## Price upon request | 801 m² | IBI A confirmar | Charges A confirmar

Pere IV 64 is an exclusive office building located at Calle Pere IV 64, in the heart of the 22@ district of Poblenou, Barcelona's new centre of innovation, technology and research. The building's façade stands out for its architecture, giving the building a unique and differential personality and establishing a significant link with the industrial tradition of the neighbourhood. It has a total GLA of 4,241.44 m2 distributed over 6 floors of open-plan offices with excellent natural light and 2 floors below ground level, for garage and installations. Nature is a protagonist element of the building, present both on the terraces and inside, which improves the productivity and well-being of the users. Furthermore, Pere IV 64 is in the process of obtaining LEED Platinum quality certification, which demonstrates its commitment to sustainability and care for the environment. Pere IV 64 is strategically located in Barcelona's prime business district, exactly at the confluence of Pere IV and Pamplona streets. 22@ is one of the most sought-after office areas, the buildings combine an attractive balance between quality and location. It is located in an area with unbeatable connections for efficient public and private transport. Be sure to visit our website to evaluate oth [...]