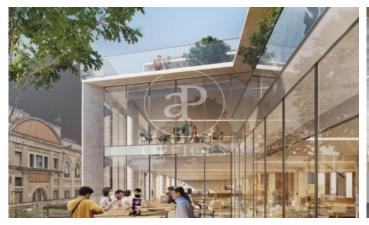

## Price upon request | 801 m² | IBI A confirmar | Charges A confirmar

Pere IV 64 is an exclusive office building located at Calle Pere IV 64, in the heart of the 22@ district of Poblenou, Barcelona's new centre of innovation, technology and research. The building's façade stands out for its architecture, giving the building a unique and differential personality and establishing a significant link with the industrial tradition of the neighbourhood. It has a total GLA of 4,241.44 m2 distributed over 6 floors of open-plan offices with excellent natural light and 2 floors below ground level, for garage and installations. Nature is a protagonist element of the building, present both on the terraces and inside, which improves the productivity and well-being of the users. Furthermore, Pere IV 64 is in the process of obtaining LEED Platinum quality certification, which demonstrates its commitment to sustainability and care for the environment. Pere IV 64 is strategically located in Barcelona's prime business district, exactly at the confluence of Pere IV and Pamplona streets. 22@ is one of the most sought-after office areas, the buildings combine an attractive balance between quality and location. It is located in an area with unbeatable connections for efficient public and private transport. Be sure to visit our website to evaluate oth [...]