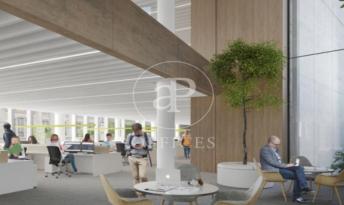

## Price upon request | 704 m² | IBI A confirmar | Charges A confirmar

Pere IV 64 is an exclusive office building located at Calle Pere IV 64, in the heart of the 22@ district of Poblenou, Barcelona's new centre of innovation, technology and research. The building's façade stands out for its architecture, giving the building a unique and differential personality and establishing a significant link with the industrial tradition of the neighbourhood. It has a total GLA of 4,241.44 m2 distributed over 6 floors of open-plan offices with excellent natural light and 2 floors below ground level, for garage and installations. Nature is a protagonist element of the building, present both on the terraces and inside, which improves the productivity and well-being of the users. Furthermore, Pere IV 64 is in the process of obtaining LEED Platinum quality certification, which demonstrates its commitment to sustainability and care for the environment. Pere IV 64 is strategically located in Barcelona's prime business district, exactly at the confluence of Pere IV and Pamplona streets. 22@ is one of the most sought-after office areas, the buildings combine an attractive balance between quality and location. It is located in an area with unbeatable connections for efficient public and private transport. Be sure to visit our website to evaluate oth [...]