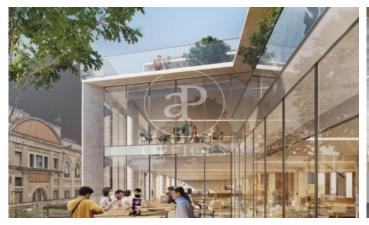

## Price upon request | 704 m² | IBI A confirmar | Charges A confirmar

Pere IV 64 is an exclusive office building located at Calle Pere IV 64, in the heart of the 22@ district of Poblenou, Barcelona's new centre of innovation, technology and research. The building's façade stands out for its architecture, giving the building a unique and differential personality and establishing a significant link with the industrial tradition of the neighbourhood. It has a total GLA of 4,241.44 m2 distributed over 6 floors of open-plan offices with excellent natural light and 2 floors below ground level, for garage and installations. Nature is a protagonist element of the building, present both on the terraces and inside, which improves the productivity and well-being of the users. Furthermore, Pere IV 64 is in the process of obtaining LEED Platinum quality certification, which demonstrates its commitment to sustainability and care for the environment. Pere IV 64 is strategically located in Barcelona's prime business district, exactly at the confluence of Pere IV and Pamplona streets. 22@ is one of the most sought-after office areas, the buildings combine an attractive balance between quality and location. It is located in an area with unbeatable connections for efficient public and private transport. Be sure to visit our website to evaluate oth [...]