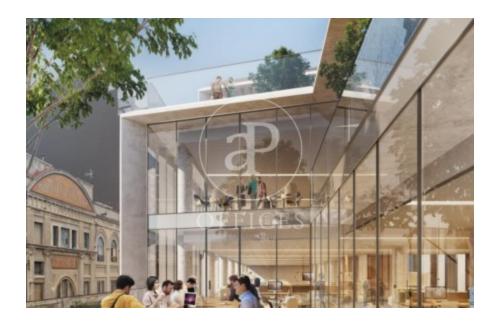

## Price upon request | 704 m² | IBI A confirmar | Charges A confirmar

Pere IV 64 is an exclusive office building located at Calle Pere IV 64, in the heart of the 22@ district of Poblenou, Barcelona's new centre of innovation, technology and research. The building's façade stands out for its architecture, giving the building a unique and differential personality and establishing a significant link with the industrial tradition of the neighbourhood. It has a total GLA of 4,241.44 m2 distributed over 6 floors of open-plan offices with excellent natural light and 2 floors below ground level, for garage and installations. Nature is a protagonist element of the building, present both on the terraces and inside, which improves the productivity and well-being of the users. Furthermore, Pere IV 64 is in the process of obtaining LEED Platinum quality certification, which demonstrates its commitment to sustainability and care for the environment. Pere IV 64 is strategically located in Barcelona's prime business district, exactly at the confluence of Pere IV and Pamplona streets. 22@ is one of the most sought-after office areas, the buildings combine an attractive balance between quality and location. It is located in an area with unbeatable connections for efficient public and private transport. Be sure to visit our website to evaluate oth [...]