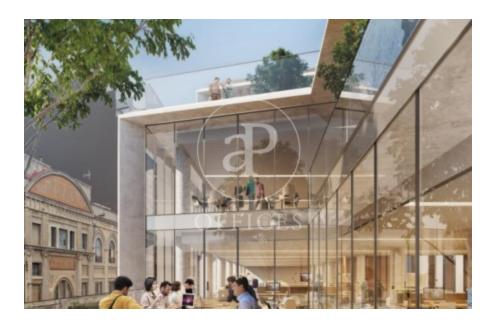

## Price upon request | 373 m² | IBI A confirmar | Charges A confirmar

Pere IV 64 is an exclusive office building located at Calle Pere IV 64, in the heart of the 22@ district of Poblenou, Barcelona's new centre of innovation, technology and research. The building's façade stands out for its architecture, giving the building a unique and differential personality and establishing a significant link with the industrial tradition of the neighbourhood. It has a total GLA of 4,241.44 m2 distributed over 6 floors of open-plan offices with excellent natural light and 2 floors below ground level, for garage and installations. Nature is a protagonist element of the building, present both on the terraces and inside, which improves the productivity and well-being of the users. Furthermore, Pere IV 64 is in the process of obtaining LEED Platinum quality certification, which demonstrates its commitment to sustainability and care for the environment. Pere IV 64 is strategically located in Barcelona's prime business district, exactly at the confluence of Pere IV and Pamplona streets. 22@ is one of the most sought-after office areas, the buildings combine an attractive balance between quality and location. It is located in an area with unbeatable connections for efficient public and private transport. Be sure to visit our website to evaluate oth [...]