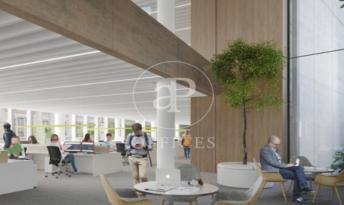

## Price upon request | 373 m² | IBI A confirmar | Charges A confirmar

Pere IV 64 is an exclusive office building located at Calle Pere IV 64, in the heart of the 22@ district of Poblenou, Barcelona's new centre of innovation, technology and research. The building's façade stands out for its architecture, giving the building a unique and differential personality and establishing a significant link with the industrial tradition of the neighbourhood. It has a total GLA of 4,241.44 m2 distributed over 6 floors of open-plan offices with excellent natural light and 2 floors below ground level, for garage and installations. Nature is a protagonist element of the building, present both on the terraces and inside, which improves the productivity and well-being of the users. Furthermore, Pere IV 64 is in the process of obtaining LEED Platinum quality certification, which demonstrates its commitment to sustainability and care for the environment. Pere IV 64 is strategically located in Barcelona's prime business district, exactly at the confluence of Pere IV and Pamplona streets. 22@ is one of the most sought-after office areas, the buildings combine an attractive balance between quality and location. It is located in an area with unbeatable connections for efficient public and private transport. Be sure to visit our website to evaluate oth [...]