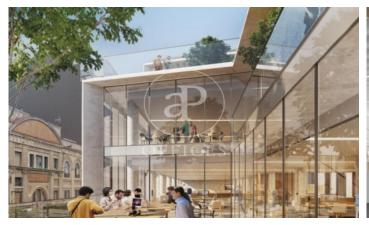

## Price upon request | 373 m² | IBI A confirmar | Charges A confirmar

Pere IV 64 is an exclusive office building located at Calle Pere IV 64, in the heart of the 22@ district of Poblenou, Barcelona's new centre of innovation, technology and research. The building's façade stands out for its architecture, giving the building a unique and differential personality and establishing a significant link with the industrial tradition of the neighbourhood. It has a total GLA of 4,241.44 m2 distributed over 6 floors of open-plan offices with excellent natural light and 2 floors below ground level, for garage and installations. Nature is a protagonist element of the building, present both on the terraces and inside, which improves the productivity and well-being of the users. Furthermore, Pere IV 64 is in the process of obtaining LEED Platinum quality certification, which demonstrates its commitment to sustainability and care for the environment. Pere IV 64 is strategically located in Barcelona's prime business district, exactly at the confluence of Pere IV and Pamplona streets. 22@ is one of the most sought-after office areas, the buildings combine an attractive balance between quality and location. It is located in an area with unbeatable connections for efficient public and private transport. Be sure to visit our website to evaluate oth [...]