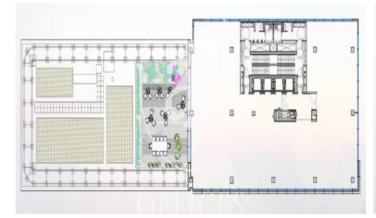

## Price upon request | 1,193 m<sup>2</sup> | IBI A convenir | Charges A convenir

13-storey building with an open-plan office per floor, with community areas and direct access to the terrace on the 3rd floor. On the ground floor we find the Welcome Hall, common areas and reception. 1st and 2nd floor has 1192sqm each, from the 3rd floor they are from 618m1 to 631m2. Located in the technological district of 22 @, at its confluence with Provençals and Pujades. It is a building with full comprehensive reform, with benefits that large companies require to carry out their activity. Building with four winds with total natural light, efficient floors (1: 8), concierge service, male and female changing rooms, 2 bathrooms for 6 people each + bathroom designed by regulations for disabled people per floor. Area for directed activities on the ground floor, personalized smart entrance. LEED and WELL pre-certification, Led lighting throughout the building. Located in a business center in 22 @, close to Diagonal Mar shopping center. With excellent public transport communication, such as: L1, L2, L4. Catalan Railways, Clot-Aragón stop, Tram T4, T5, T6 and various stops at the Bicing station for those who are committed to ecological transport. Be sure to visit our website to assess other options https://www.aoficinas.es/.