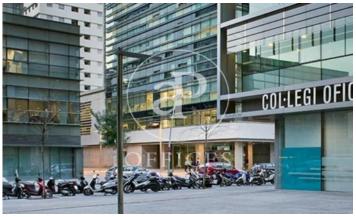

## Price upon request | 1,193 m<sup>2</sup> | IBI A convenir | Charges A convenir

13-storey building with an open-plan office per floor, with community areas and direct access to the terrace on the 3rd floor. On the ground floor we find the Welcome Hall, common areas and reception. 1st and 2nd floor has 1192sqm each, from the 3rd floor they are from 618m1 to 631m2. Located in the technological district of 22 @, at its confluence with Provençals and Pujades. It is a building with full comprehensive reform, with benefits that large companies require to carry out their activity. Building with four winds with total natural light, efficient floors (1: 8), concierge service, male and female changing rooms, 2 bathrooms for 6 people each + bathroom designed by regulations for disabled people per floor. Area for directed activities on the ground floor, personalized smart entrance. LEED and WELL pre-certification, Led lighting throughout the building. Located in a business center in 22 @, close to Diagonal Mar shopping center. With excellent public transport communication, such as: L1, L2, L4. Catalan Railways, Clot-Aragón stop, Tram T4, T5, T6 and various stops at the Bicing station for those who are committed to ecological transport. Be sure to visit our website to assess other options https://www.aoficinas.es/.