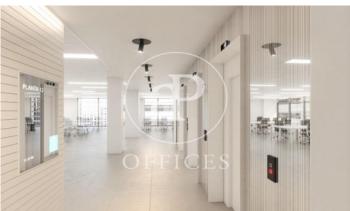

## Price upon request | 1,193 m<sup>2</sup> | IBI A convenir | Charges A convenir

13-storey building with an open-plan office per floor, with community areas and direct access to the terrace on the 3rd floor. On the ground floor we find the Welcome Hall, common areas and reception. 1st and 2nd floor has 1192sqm each, from the 3rd floor they are from 618m1 to 631m2. Located in the technological district of 22 @, at its confluence with Provençals and Pujades. It is a building with full comprehensive reform, with benefits that large companies require to carry out their activity. Building with four winds with total natural light, efficient floors (1: 8), concierge service, male and female changing rooms, 2 bathrooms for 6 people each + bathroom designed by regulations for disabled people per floor. Area for directed activities on the ground floor, personalized smart entrance. LEED and WELL pre-certification, Led lighting throughout the building. Located in a business center in 22 @, close to Diagonal Mar shopping center. With excellent public transport communication, such as: L1, L2, L4. Catalan Railways, Clot-Aragón stop, Tram T4, T5, T6 and various stops at the Bicing station for those who are committed to ecological transport. Be sure to visit our website to assess other options https://www.aoficinas.es/.