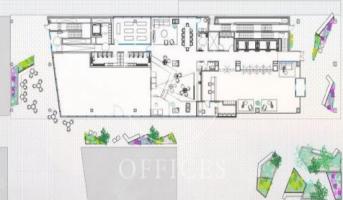

## Price upon request | 1,193 m<sup>2</sup> | IBI A convenir | Charges A convenir

13-storey building with an open-plan office per floor, with community areas and direct access to the terrace on the 3rd floor. On the ground floor we find the Welcome Hall, common areas and reception. 1st and 2nd floor has 1192sqm each, from the 3rd floor they are from 618m1 to 631m2. Located in the technological district of 22 @, at its confluence with Provençals and Pujades. It is a building with full comprehensive reform, with benefits that large companies require to carry out their activity. Building with four winds with total natural light, efficient floors (1: 8), concierge service, male and female changing rooms, 2 bathrooms for 6 people each + bathroom designed by regulations for disabled people per floor. Area for directed activities on the ground floor, personalized smart entrance. LEED and WELL pre-certification, Led lighting throughout the building. Located in a business center in 22 @, close to Diagonal Mar shopping center. With excellent public transport communication, such as: L1, L2, L4. Catalan Railways, Clot-Aragón stop, Tram T4, T5, T6 and various stops at the Bicing station for those who are committed to ecological transport. Be sure to visit our website to assess other options https://www.aoficinas.es/.