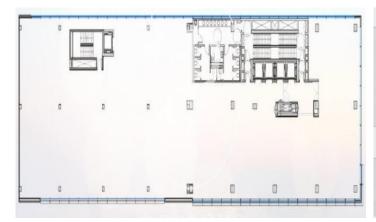

## Price upon request | 1,193 m<sup>2</sup> | IBI A convenir | Charges A convenir

13-storey building with an open-plan office per floor, with community areas and direct access to the terrace on the 3rd floor. On the ground floor we find the Welcome Hall, common areas and reception. 1st and 2nd floor has 1192sqm each, from the 3rd floor they are from 618m1 to 631m2. Located in the technological district of 22 @, at its confluence with Provençals and Pujades. It is a building with full comprehensive reform, with benefits that large companies require to carry out their activity. Building with four winds with total natural light, efficient floors (1: 8), concierge service, male and female changing rooms, 2 bathrooms for 6 people each + bathroom designed by regulations for disabled people per floor. Area for directed activities on the ground floor, personalized smart entrance. LEED and WELL pre-certification, Led lighting throughout the building. Located in a business center in 22 @, close to Diagonal Mar shopping center. With excellent public transport communication, such as: L1, L2, L4. Catalan Railways, Clot-Aragón stop, Tram T4, T5, T6 and various stops at the Bicing station for those who are committed to ecological transport. Be sure to visit our website to assess other options https://www.aoficinas.es/.