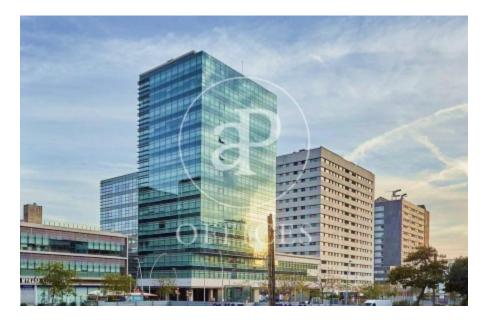

## Office building at 22 @ Provençals with Pujades

Ref. AOB2005010

## Price upon request | 1,193 m<sup>2</sup> | IBI A convenir | Charges A convenir

13-storey building with an open-plan office per floor, with community areas and direct access to the terrace on the 3rd floor. On the ground floor we find the Welcome Hall, common areas and reception. 1st and 2nd floor has 1192sqm each, from the 3rd floor they are from 618m1 to 631m2. Located in the technological district of 22 @, at its confluence with Provençals and Pujades. It is a building with full comprehensive reform, with benefits that large companies require to carry out their activity. Building with four winds with total natural light, efficient floors (1: 8), concierge service, male and female changing rooms, 2 bathrooms for 6 people each + bathroom designed by regulations for disabled people per floor. Area for directed activities on the ground floor, personalized smart entrance. LEED and WELL pre-certification, Led lighting throughout the building. Located in a business center in 22 @, close to Diagonal Mar shopping center. With excellent public transport communication, such as: L1, L2, L4. Catalan Railways, Clot-Aragón stop, Tram T4, T5, T6 and various stops at the Bicing station for those who are committed to ecological transport. Be sure to visit our website to assess other options https://www.aoficinas.es/.