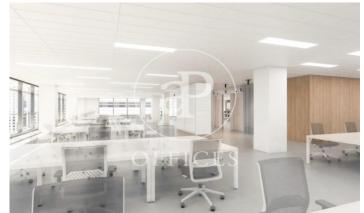

## Price upon request | 1,193 m<sup>2</sup> | IBI A convenir | Charges A convenir

13-storey building with an open-plan office per floor, with community areas and direct access to the terrace on the 3rd floor. On the ground floor we find the Welcome Hall, common areas and reception. 1st and 2nd floor has 1192sqm each, from the 3rd floor they are from 618m1 to 631m2. Located in the technological district of 22 @, at its confluence with Provençals and Pujades. It is a building with full comprehensive reform, with benefits that large companies require to carry out their activity. Building with four winds with total natural light, efficient floors (1: 8), concierge service, male and female changing rooms, 2 bathrooms for 6 people each + bathroom designed by regulations for disabled people per floor. Area for directed activities on the ground floor, personalized smart entrance. LEED and WELL pre-certification, Led lighting throughout the building. Located in a business center in 22 @, close to Diagonal Mar shopping center. With excellent public transport communication, such as: L1, L2, L4. Catalan Railways, Clot-Aragón stop, Tram T4, T5, T6 and various stops at the Bicing station for those who are committed to ecological transport. Be sure to visit our website to assess other options https://www.aoficinas.es/.