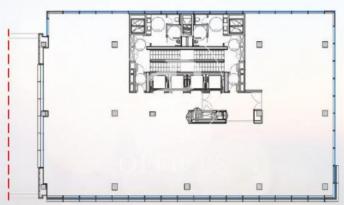

## Price upon request | 1,193 m<sup>2</sup> | IBI A convenir | Charges A convenir

13-storey building with an open-plan office per floor, with community areas and direct access to the terrace on the 3rd floor. On the ground floor we find the Welcome Hall, common areas and reception. 1st and 2nd floor has 1192sqm each, from the 3rd floor they are from 618m1 to 631m2. Located in the technological district of 22 @, at its confluence with Provençals and Pujades. It is a building with full comprehensive reform, with benefits that large companies require to carry out their activity. Building with four winds with total natural light, efficient floors (1: 8), concierge service, male and female changing rooms, 2 bathrooms for 6 people each + bathroom designed by regulations for disabled people per floor. Area for directed activities on the ground floor, personalized smart entrance. LEED and WELL pre-certification, Led lighting throughout the building. Located in a business center in 22 @, close to Diagonal Mar shopping center. With excellent public transport communication, such as: L1, L2, L4. Catalan Railways, Clot-Aragón stop, Tram T4, T5, T6 and various stops at the Bicing station for those who are committed to ecological transport. Be sure to visit our website to assess other options https://www.aoficinas.es/.