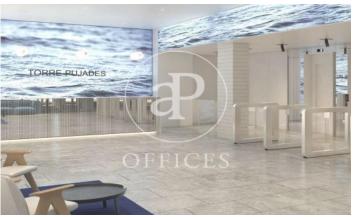

## Price upon request | 1,193 m<sup>2</sup> | IBI A convenir | Charges A convenir

13-storey building with an open-plan office per floor, with community areas and direct access to the terrace on the 3rd floor. On the ground floor we find the Welcome Hall, common areas and reception. 1st and 2nd floor has 1192sqm each, from the 3rd floor they are from 618m1 to 631m2. Located in the technological district of 22 @, at its confluence with Provençals and Pujades. It is a building with full comprehensive reform, with benefits that large companies require to carry out their activity. Building with four winds with total natural light, efficient floors (1: 8), concierge service, male and female changing rooms, 2 bathrooms for 6 people each + bathroom designed by regulations for disabled people per floor. Area for directed activities on the ground floor, personalized smart entrance. LEED and WELL pre-certification, Led lighting throughout the building. Located in a business center in 22 @, close to Diagonal Mar shopping center. With excellent public transport communication, such as: L1, L2, L4. Catalan Railways, Clot-Aragón stop, Tram T4, T5, T6 and various stops at the Bicing station for those who are committed to ecological transport. Be sure to visit our website to assess other options https://www.aoficinas.es/.