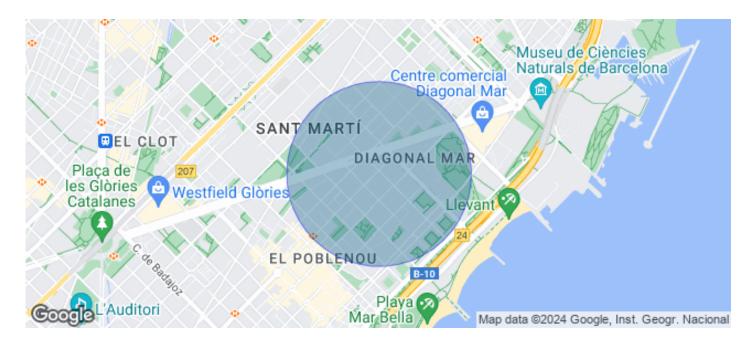

## Barcelona / 22@

- ✓ Concierge
- ✓ A/C
- Heating
- ✓ Condition: New

## Price upon request | 1,193 m<sup>2</sup> | IBI A convenir | Charges A convenir

13-storey building with an open-plan office per floor, with community areas and direct access to the terrace on the 3rd floor. On the ground floor we find the Welcome Hall, common areas and reception. 1st and 2nd floor has 1192sqm each, from the 3rd floor they are from 618m1 to 631m2. Located in the technological district of 22 @, at its confluence with Provençals and Pujades. It is a building with full comprehensive reform, with benefits that large companies require to carry out their activity. Building with four winds with total natural light, efficient floors (1: 8), concierge service, male and female changing rooms, 2 bathrooms for 6 people each + bathroom designed by regulations for disabled people per floor. Area for directed activities on the ground floor, personalized smart entrance. LEED and WELL pre-certification, Led lighting throughout the building. Located in a business center in 22 @, close to Diagonal Mar shopping center. With excellent public transport communication, such as: L1, L2, L4. Catalan Railways, Clot-Aragón stop, Tram T4, T5, T6 and various stops at the Bicing station for those who are committed to ecological transport. Be sure to visit our website to assess other options https://www.aoficinas.es/.