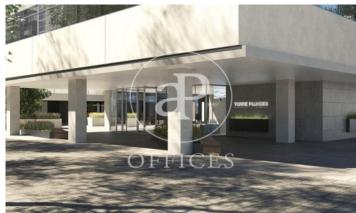

## Price upon request | 1,193 m<sup>2</sup> | IBI A convenir | Charges A convenir

13-storey building with an open-plan office per floor, with community areas and direct access to the terrace on the 3rd floor. On the ground floor we find the Welcome Hall, common areas and reception. 1st and 2nd floor has 1192sqm each, from the 3rd floor they are from 618m1 to 631m2. Located in the technological district of 22 @, at its confluence with Provençals and Pujades. It is a building with full comprehensive reform, with benefits that large companies require to carry out their activity. Building with four winds with total natural light, efficient floors (1: 8), concierge service, male and female changing rooms, 2 bathrooms for 6 people each + bathroom designed by regulations for disabled people per floor. Area for directed activities on the ground floor, personalized smart entrance. LEED and WELL pre-certification, Led lighting throughout the building. Located in a business center in 22 @, close to Diagonal Mar shopping center. With excellent public transport communication, such as: L1, L2, L4. Catalan Railways, Clot-Aragón stop, Tram T4, T5, T6 and various stops at the Bicing station for those who are committed to ecological transport. Be sure to visit our website to assess other options https://www.aoficinas.es/.