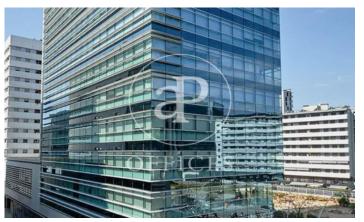

## Office building at 22 @ Provençals with Pujades

Ref. AOB2005010

## Price upon request | 1,193 m<sup>2</sup> | IBI A convenir | Charges A convenir

13-storey building with an open-plan office per floor, with community areas and direct access to the terrace on the 3rd floor. On the ground floor we find the Welcome Hall, common areas and reception. 1st and 2nd floor has 1192sqm each, from the 3rd floor they are from 618m1 to 631m2. Located in the technological district of 22 @, at its confluence with Provençals and Pujades. It is a building with full comprehensive reform, with benefits that large companies require to carry out their activity. Building with four winds with total natural light, efficient floors (1: 8), concierge service, male and female changing rooms, 2 bathrooms for 6 people each + bathroom designed by regulations for disabled people per floor. Area for directed activities on the ground floor, personalized smart entrance. LEED and WELL pre-certification, Led lighting throughout the building. Located in a business center in 22 @, close to Diagonal Mar shopping center. With excellent public transport communication, such as: L1, L2, L4. Catalan Railways, Clot-Aragón stop, Tram T4, T5, T6 and various stops at the Bicing station for those who are committed to ecological transport. Be sure to visit our website to assess other options https://www.aoficinas.es/.