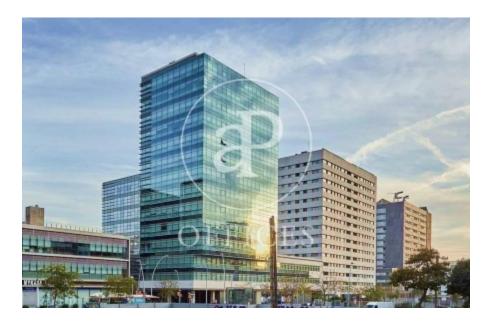

## Office building at 22 @ Provençals with Pujades

Ref. AOB2005010

## Price upon request | 618 m² | IBI A convenir | Charges A convenir

13-storey building with an open-plan office per floor, with community areas and direct access to the terrace on the 3rd floor. On the ground floor we find the Welcome Hall, common areas and reception. 1st and 2nd floor has 1192sqm each, from the 3rd floor they are from 618m1 to 631m2. Located in the technological district of 22 @, at its confluence with Provençals and Pujades. It is a building with full comprehensive reform, with benefits that large companies require to carry out their activity. Building with four winds with total natural light, efficient floors (1: 8), concierge service, male and female changing rooms, 2 bathrooms for 6 people each + bathroom designed by regulations for disabled people per floor. Area for directed activities on the ground floor, personalized smart entrance. LEED and WELL pre-certification, Led lighting throughout the building. Located in a business center in 22 @, close to Diagonal Mar shopping center. With excellent public transport communication, such as: L1, L2, L4. Catalan Railways, Clot-Aragón stop, Tram T4, T5, T6 and various stops at the Bicing station for those who are committed to ecological transport. Be sure to visit our website to assess other options https://www.aoficinas.es/.