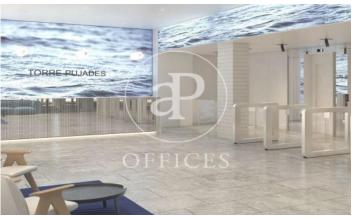

## Price upon request | 618 m² | IBI A convenir | Charges A convenir

13-storey building with an open-plan office per floor, with community areas and direct access to the terrace on the 3rd floor. On the ground floor we find the Welcome Hall, common areas and reception. 1st and 2nd floor has 1192sqm each, from the 3rd floor they are from 618m1 to 631m2. Located in the technological district of 22 @, at its confluence with Provençals and Pujades. It is a building with full comprehensive reform, with benefits that large companies require to carry out their activity. Building with four winds with total natural light, efficient floors (1: 8), concierge service, male and female changing rooms, 2 bathrooms for 6 people each + bathroom designed by regulations for disabled people per floor. Area for directed activities on the ground floor, personalized smart entrance. LEED and WELL pre-certification, Led lighting throughout the building. Located in a business center in 22 @, close to Diagonal Mar shopping center. With excellent public transport communication, such as: L1, L2, L4. Catalan Railways, Clot-Aragón stop, Tram T4, T5, T6 and various stops at the Bicing station for those who are committed to ecological transport. Be sure to visit our website to assess other options https://www.aoficinas.es/.