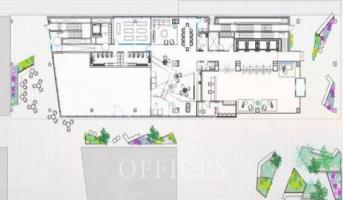

## Price upon request | 618 m² | IBI A convenir | Charges A convenir

13-storey building with an open-plan office per floor, with community areas and direct access to the terrace on the 3rd floor. On the ground floor we find the Welcome Hall, common areas and reception. 1st and 2nd floor has 1192sqm each, from the 3rd floor they are from 618m1 to 631m2. Located in the technological district of 22 @, at its confluence with Provençals and Pujades. It is a building with full comprehensive reform, with benefits that large companies require to carry out their activity. Building with four winds with total natural light, efficient floors (1: 8), concierge service, male and female changing rooms, 2 bathrooms for 6 people each + bathroom designed by regulations for disabled people per floor. Area for directed activities on the ground floor, personalized smart entrance. LEED and WELL pre-certification, Led lighting throughout the building. Located in a business center in 22 @, close to Diagonal Mar shopping center. With excellent public transport communication, such as: L1, L2, L4. Catalan Railways, Clot-Aragón stop, Tram T4, T5, T6 and various stops at the Bicing station for those who are committed to ecological transport. Be sure to visit our website to assess other options https://www.aoficinas.es/.