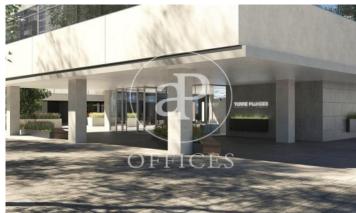

## Price upon request | 618 m² | IBI A convenir | Charges A convenir

13-storey building with an open-plan office per floor, with community areas and direct access to the terrace on the 3rd floor. On the ground floor we find the Welcome Hall, common areas and reception. 1st and 2nd floor has 1192sqm each, from the 3rd floor they are from 618m1 to 631m2. Located in the technological district of 22 @, at its confluence with Provençals and Pujades. It is a building with full comprehensive reform, with benefits that large companies require to carry out their activity. Building with four winds with total natural light, efficient floors (1: 8), concierge service, male and female changing rooms, 2 bathrooms for 6 people each + bathroom designed by regulations for disabled people per floor. Area for directed activities on the ground floor, personalized smart entrance. LEED and WELL pre-certification, Led lighting throughout the building. Located in a business center in 22 @, close to Diagonal Mar shopping center. With excellent public transport communication, such as: L1, L2, L4. Catalan Railways, Clot-Aragón stop, Tram T4, T5, T6 and various stops at the Bicing station for those who are committed to ecological transport. Be sure to visit our website to assess other options https://www.aoficinas.es/.