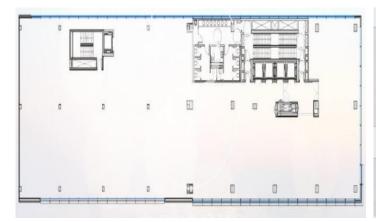

## Price upon request | 618 m² | IBI A convenir | Charges A convenir

13-storey building with an open-plan office per floor, with community areas and direct access to the terrace on the 3rd floor. On the ground floor we find the Welcome Hall, common areas and reception. 1st and 2nd floor has 1192sqm each, from the 3rd floor they are from 618m1 to 631m2. Located in the technological district of 22 @, at its confluence with Provençals and Pujades. It is a building with full comprehensive reform, with benefits that large companies require to carry out their activity. Building with four winds with total natural light, efficient floors (1: 8), concierge service, male and female changing rooms, 2 bathrooms for 6 people each + bathroom designed by regulations for disabled people per floor. Area for directed activities on the ground floor, personalized smart entrance. LEED and WELL pre-certification, Led lighting throughout the building. Located in a business center in 22 @, close to Diagonal Mar shopping center. With excellent public transport communication, such as: L1, L2, L4. Catalan Railways, Clot-Aragón stop, Tram T4, T5, T6 and various stops at the Bicing station for those who are committed to ecological transport. Be sure to visit our website to assess other options https://www.aoficinas.es/.