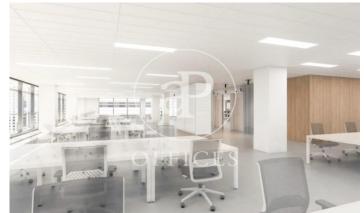

## Price upon request | 618 m² | IBI A convenir | Charges A convenir

13-storey building with an open-plan office per floor, with community areas and direct access to the terrace on the 3rd floor. On the ground floor we find the Welcome Hall, common areas and reception. 1st and 2nd floor has 1192sqm each, from the 3rd floor they are from 618m1 to 631m2. Located in the technological district of 22 @, at its confluence with Provençals and Pujades. It is a building with full comprehensive reform, with benefits that large companies require to carry out their activity. Building with four winds with total natural light, efficient floors (1: 8), concierge service, male and female changing rooms, 2 bathrooms for 6 people each + bathroom designed by regulations for disabled people per floor. Area for directed activities on the ground floor, personalized smart entrance. LEED and WELL pre-certification, Led lighting throughout the building. Located in a business center in 22 @, close to Diagonal Mar shopping center. With excellent public transport communication, such as: L1, L2, L4. Catalan Railways, Clot-Aragón stop, Tram T4, T5, T6 and various stops at the Bicing station for those who are committed to ecological transport. Be sure to visit our website to assess other options https://www.aoficinas.es/.