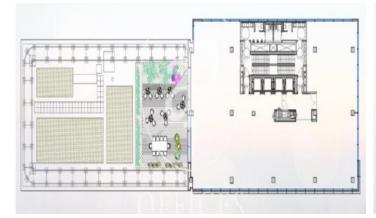

## Price upon request | 618 m² | IBI A convenir | Charges A convenir

13-storey building with an open-plan office per floor, with community areas and direct access to the terrace on the 3rd floor. On the ground floor we find the Welcome Hall, common areas and reception. 1st and 2nd floor has 1192sqm each, from the 3rd floor they are from 618m1 to 631m2. Located in the technological district of 22 @, at its confluence with Provençals and Pujades. It is a building with full comprehensive reform, with benefits that large companies require to carry out their activity. Building with four winds with total natural light, efficient floors (1: 8), concierge service, male and female changing rooms, 2 bathrooms for 6 people each + bathroom designed by regulations for disabled people per floor. Area for directed activities on the ground floor, personalized smart entrance. LEED and WELL pre-certification, Led lighting throughout the building. Located in a business center in 22 @, close to Diagonal Mar shopping center. With excellent public transport communication, such as: L1, L2, L4. Catalan Railways, Clot-Aragón stop, Tram T4, T5, T6 and various stops at the Bicing station for those who are committed to ecological transport. Be sure to visit our website to assess other options https://www.aoficinas.es/.