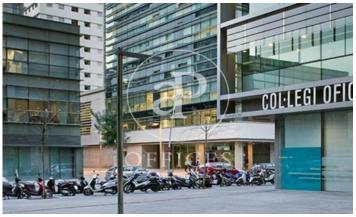

## Price upon request | 618 m² | IBI A convenir | Charges A convenir

13-storey building with an open-plan office per floor, with community areas and direct access to the terrace on the 3rd floor. On the ground floor we find the Welcome Hall, common areas and reception. 1st and 2nd floor has 1192sqm each, from the 3rd floor they are from 618m1 to 631m2. Located in the technological district of 22 @, at its confluence with Provençals and Pujades. It is a building with full comprehensive reform, with benefits that large companies require to carry out their activity. Building with four winds with total natural light, efficient floors (1: 8), concierge service, male and female changing rooms, 2 bathrooms for 6 people each + bathroom designed by regulations for disabled people per floor. Area for directed activities on the ground floor, personalized smart entrance. LEED and WELL pre-certification, Led lighting throughout the building. Located in a business center in 22 @, close to Diagonal Mar shopping center. With excellent public transport communication, such as: L1, L2, L4. Catalan Railways, Clot-Aragón stop, Tram T4, T5, T6 and various stops at the Bicing station for those who are committed to ecological transport. Be sure to visit our website to assess other options https://www.aoficinas.es/.