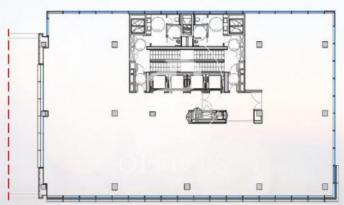

## Price upon request | 618 m² | IBI A convenir | Charges A convenir

13-storey building with an open-plan office per floor, with community areas and direct access to the terrace on the 3rd floor. On the ground floor we find the Welcome Hall, common areas and reception. 1st and 2nd floor has 1192sqm each, from the 3rd floor they are from 618m1 to 631m2. Located in the technological district of 22 @, at its confluence with Provençals and Pujades. It is a building with full comprehensive reform, with benefits that large companies require to carry out their activity. Building with four winds with total natural light, efficient floors (1: 8), concierge service, male and female changing rooms, 2 bathrooms for 6 people each + bathroom designed by regulations for disabled people per floor. Area for directed activities on the ground floor, personalized smart entrance. LEED and WELL pre-certification, Led lighting throughout the building. Located in a business center in 22 @, close to Diagonal Mar shopping center. With excellent public transport communication, such as: L1, L2, L4. Catalan Railways, Clot-Aragón stop, Tram T4, T5, T6 and various stops at the Bicing station for those who are committed to ecological transport. Be sure to visit our website to assess other options https://www.aoficinas.es/.