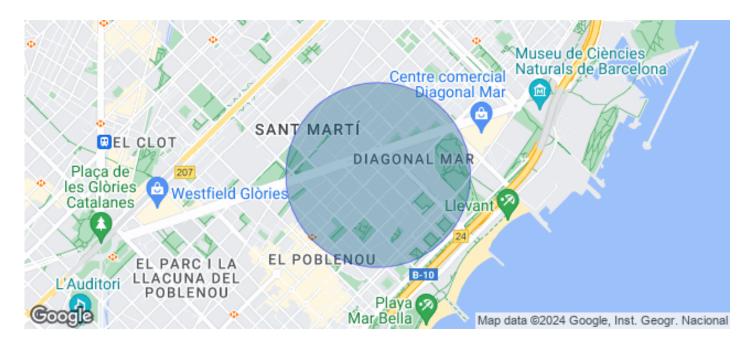

## Barcelona / 22@

- ✓ Security
- ✓ Concierge
- ✓ A/C
- Heating
- ✓ Condition: New

## Price upon request | 618 m² | IBI A convenir | Charges A convenir

13-storey building with an open-plan office per floor, with community areas and direct access to the terrace on the 3rd floor. On the ground floor we find the Welcome Hall, common areas and reception. 1st and 2nd floor has 1192sqm each, from the 3rd floor they are from 618m1 to 631m2. Located in the technological district of 22 @, at its confluence with Provençals and Pujades. It is a building with full comprehensive reform, with benefits that large companies require to carry out their activity. Building with four winds with total natural light, efficient floors (1: 8), concierge service, male and female changing rooms, 2 bathrooms for 6 people each + bathroom designed by regulations for disabled people per floor. Area for directed activities on the ground floor, personalized smart entrance. LEED and WELL pre-certification, Led lighting throughout the building. Located in a business center in 22 @, close to Diagonal Mar shopping center. With excellent public transport communication, such as: L1, L2, L4. Catalan Railways, Clot-Aragón stop, Tram T4, T5, T6 and various stops at the Bicing station for those who are committed to ecological transport. Be sure to visit our website to assess other options https://www.aoficinas.es/.