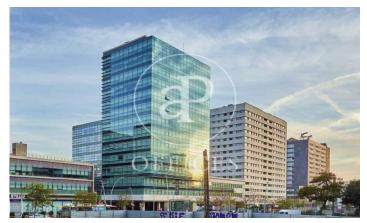

## Office building at 22 @ Provençals with Pujades

Ref. AOB2005010

## Price upon request | 618 m² | IBI A convenir | Charges A convenir

13-storey building with an open-plan office per floor, with community areas and direct access to the terrace on the 3rd floor. On the ground floor we find the Welcome Hall, common areas and reception. 1st and 2nd floor has 1192sqm each, from the 3rd floor they are from 618m1 to 631m2. Located in the technological district of 22 @, at its confluence with Provençals and Pujades. It is a building with full comprehensive reform, with benefits that large companies require to carry out their activity. Building with four winds with total natural light, efficient floors (1: 8), concierge service, male and female changing rooms, 2 bathrooms for 6 people each + bathroom designed by regulations for disabled people per floor. Area for directed activities on the ground floor, personalized smart entrance. LEED and WELL pre-certification, Led lighting throughout the building. Located in a business center in 22 @, close to Diagonal Mar shopping center. With excellent public transport communication, such as: L1, L2, L4. Catalan Railways, Clot-Aragón stop, Tram T4, T5, T6 and various stops at the Bicing station for those who are committed to ecological transport. Be sure to visit our website to assess other options https://www.aoficinas.es/.