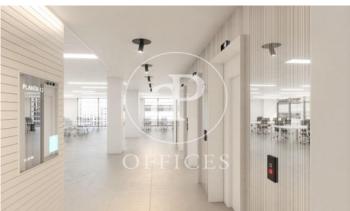

## Price upon request | 618 m² | IBI A convenir | Charges A convenir

13-storey building with an open-plan office per floor, with community areas and direct access to the terrace on the 3rd floor. On the ground floor we find the Welcome Hall, common areas and reception. 1st and 2nd floor has 1192sqm each, from the 3rd floor they are from 618m1 to 631m2. Located in the technological district of 22 @, at its confluence with Provençals and Pujades. It is a building with full comprehensive reform, with benefits that large companies require to carry out their activity. Building with four winds with total natural light, efficient floors (1: 8), concierge service, male and female changing rooms, 2 bathrooms for 6 people each + bathroom designed by regulations for disabled people per floor. Area for directed activities on the ground floor, personalized smart entrance. LEED and WELL pre-certification, Led lighting throughout the building. Located in a business center in 22 @, close to Diagonal Mar shopping center. With excellent public transport communication, such as: L1, L2, L4. Catalan Railways, Clot-Aragón stop, Tram T4, T5, T6 and various stops at the Bicing station for those who are committed to ecological transport. Be sure to visit our website to assess other options https://www.aoficinas.es/.