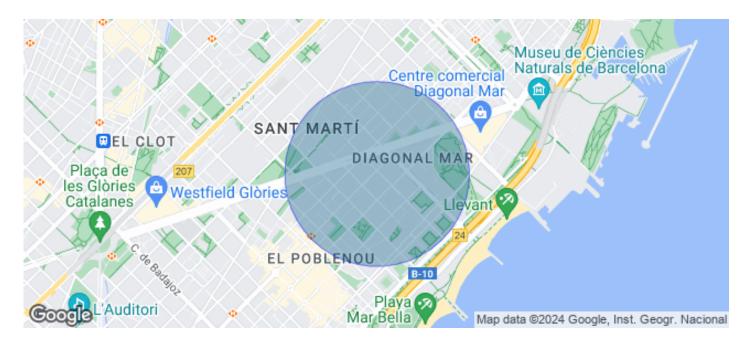

## Price upon request | 632 m<sup>2</sup> | IBI A convenir | Charges A convenir

13-storey building with an open-plan office per floor, with community areas and direct access to the terrace on the 3rd floor. On the ground floor we find the Welcome Hall, common areas and reception. 1st and 2nd floor has 1192sqm each, from the 3rd floor they are from 618m1 to 631m2. Located in the technological district of 22 @, at its confluence with Provençals and Pujades. It is a building with full comprehensive reform, with benefits that large companies require to carry out their activity. Building with four winds with total natural light, efficient floors (1: 8), concierge service, male and female changing rooms, 2 bathrooms for 6 people each + bathroom designed by regulations for disabled people per floor. Area for directed activities on the ground floor, personalized smart entrance. LEED and WELL pre-certification, Led lighting throughout the building. Located in a business center in 22 @, close to Diagonal Mar shopping center. With excellent public transport communication, such as: L1, L2, L4. Catalan Railways, Clot-Aragón stop, Tram T4, T5, T6 and various stops at the Bicing station for those who are committed to ecological transport. Be sure to visit our website to assess other options https://www.aoficinas.es/.