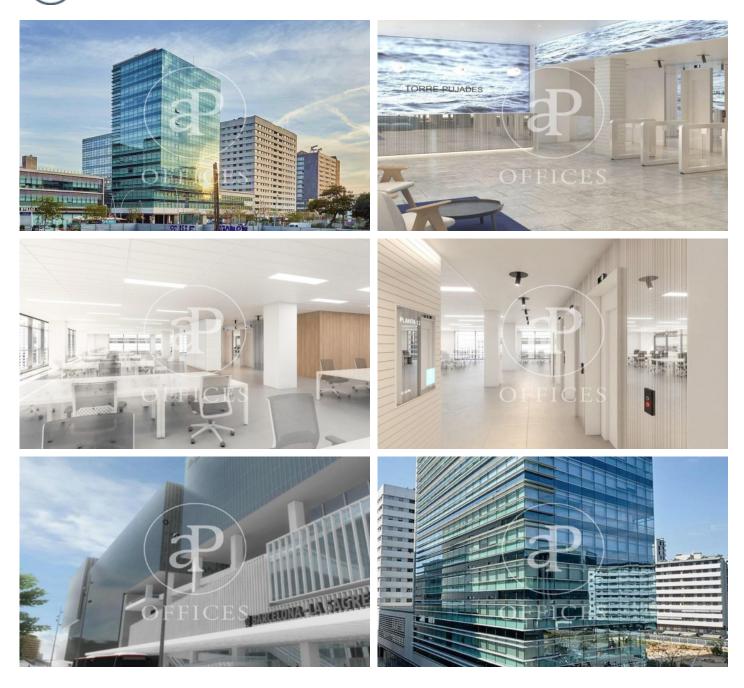

## Price upon request | 632 m<sup>2</sup> | IBI A convenir | Charges A convenir

13-storey building with an open-plan office per floor, with community areas and direct access to the terrace on the 3rd floor. On the ground floor we find the Welcome Hall, common areas and reception. 1st and 2nd floor has 1192sqm each, from the 3rd floor they are from 618m1 to 631m2. Located in the technological district of 22 @, at its confluence with Provençals and Pujades. It is a building with full comprehensive reform, with benefits that large companies require to carry out their activity. Building with four winds with total natural light, efficient floors (1: 8), concierge service, male and female changing rooms, 2 bathrooms for 6 people each + bathroom designed by regulations for disabled people per floor. Area for directed activities on the ground floor, personalized smart entrance. LEED and WELL pre-certification, Led lighting throughout the building. Located in a business center in 22 @, close to Diagonal Mar shopping center. With excellent public transport communication, such as: L1, L2, L4. Catalan Railways, Clot-Aragón stop, Tram T4, T5, T6 and various stops at the Bicing station for those who are committed to ecological transport. Be sure to visit our website to assess other options https://www.aoficinas.es/.