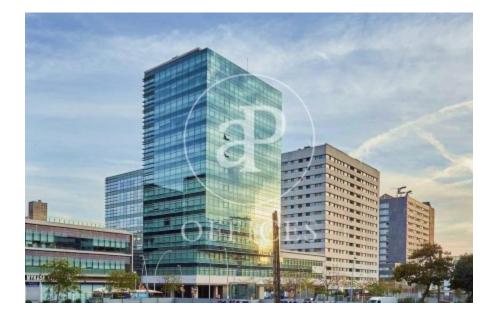

## Price upon request | 632 m<sup>2</sup> | IBI A convenir | Charges A convenir

13-storey building with an open-plan office per floor, with community areas and direct access to the terrace on the 3rd floor. On the ground floor we find the Welcome Hall, common areas and reception. 1st and 2nd floor has 1192sqm each, from the 3rd floor they are from 618m1 to 631m2. Located in the technological district of 22 @, at its confluence with Provençals and Pujades. It is a building with full comprehensive reform, with benefits that large companies require to carry out their activity. Building with four winds with total natural light, efficient floors (1: 8), concierge service, male and female changing rooms, 2 bathrooms for 6 people each + bathroom designed by regulations for disabled people per floor. Area for directed activities on the ground floor, personalized smart entrance. LEED and WELL pre-certification, Led lighting throughout the building. Located in a business center in 22 @, close to Diagonal Mar shopping center. With excellent public transport communication, such as: L1, L2, L4. Catalan Railways, Clot-Aragón stop, Tram T4, T5, T6 and various stops at the Bicing station for those who are committed to ecological transport. Be sure to visit our website to assess other options https://www.aoficinas.es/.