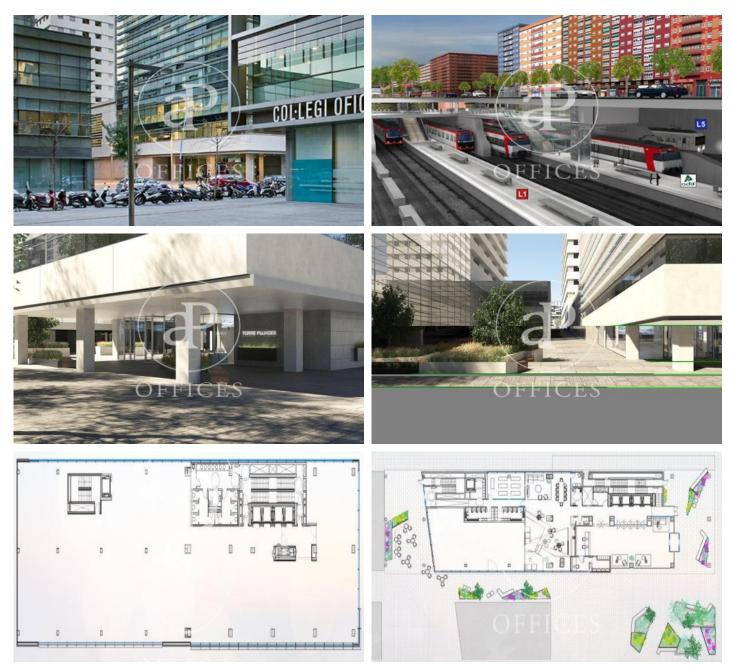

## Price upon request | 632 m<sup>2</sup> | IBI A convenir | Charges A convenir

13-storey building with an open-plan office per floor, with community areas and direct access to the terrace on the 3rd floor. On the ground floor we find the Welcome Hall, common areas and reception. 1st and 2nd floor has 1192sqm each, from the 3rd floor they are from 618m1 to 631m2. Located in the technological district of 22 @, at its confluence with Provençals and Pujades. It is a building with full comprehensive reform, with benefits that large companies require to carry out their activity. Building with four winds with total natural light, efficient floors (1: 8), concierge service, male and female changing rooms, 2 bathrooms for 6 people each + bathroom designed by regulations for disabled people per floor. Area for directed activities on the ground floor, personalized smart entrance. LEED and WELL pre-certification, Led lighting throughout the building. Located in a business center in 22 @, close to Diagonal Mar shopping center. With excellent public transport communication, such as: L1, L2, L4. Catalan Railways, Clot-Aragón stop, Tram T4, T5, T6 and various stops at the Bicing station for those who are committed to ecological transport. Be sure to visit our website to assess other options https://www.aoficinas.es/.