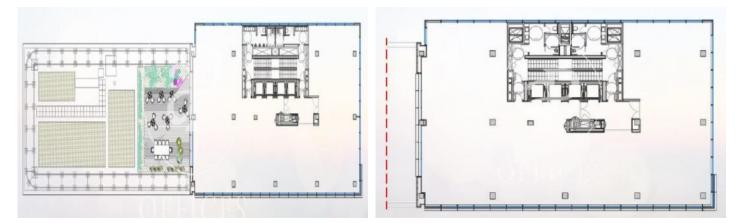

## Price upon request | 632 m<sup>2</sup> | IBI A convenir | Charges A convenir

13-storey building with an open-plan office per floor, with community areas and direct access to the terrace on the 3rd floor. On the ground floor we find the Welcome Hall, common areas and reception. 1st and 2nd floor has 1192sqm each, from the 3rd floor they are from 618m1 to 631m2. Located in the technological district of 22 @, at its confluence with Provençals and Pujades. It is a building with full comprehensive reform, with benefits that large companies require to carry out their activity. Building with four winds with total natural light, efficient floors (1: 8), concierge service, male and female changing rooms, 2 bathrooms for 6 people each + bathroom designed by regulations for disabled people per floor. Area for directed activities on the ground floor, personalized smart entrance. LEED and WELL pre-certification, Led lighting throughout the building. Located in a business center in 22 @, close to Diagonal Mar shopping center. With excellent public transport communication, such as: L1, L2, L4. Catalan Railways, Clot-Aragón stop, Tram T4, T5, T6 and various stops at the Bicing station for those who are committed to ecological transport. Be sure to visit our website to assess other options https://www.aoficinas.es/.