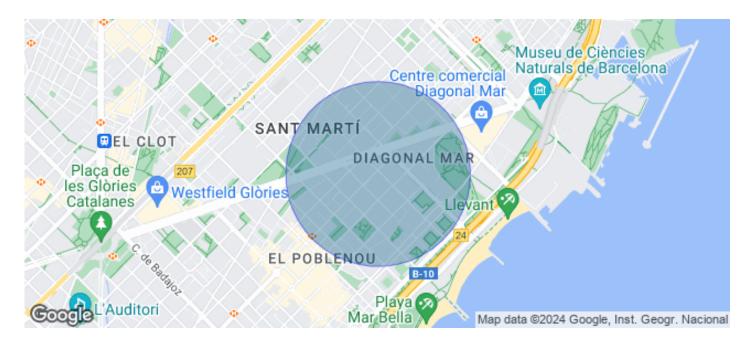

## Price upon request | 632 m<sup>2</sup> | IBI A convenir | Charges A convenir

13-storey building with an open-plan office per floor, with community areas and direct access to the terrace on the 3rd floor. On the ground floor we find the Welcome Hall, common areas and reception. 1st and 2nd floor has 1192sqm each, from the 3rd floor they are from 618m1 to 631m2. Located in the technological district of 22 @, at its confluence with Provençals and Pujades. It is a building with full comprehensive reform, with benefits that large companies require to carry out their activity. Building with four winds with total natural light, efficient floors (1: 8), concierge service, male and female changing rooms, 2 bathrooms for 6 people each + bathroom designed by regulations for disabled people per floor. Area for directed activities on the ground floor, personalized smart entrance. LEED and WELL pre-certification, Led lighting throughout the building. Located in a business center in 22 @, close to Diagonal Mar shopping center. With excellent public transport communication, such as: L1, L2, L4. Catalan Railways, Clot-Aragón stop, Tram T4, T5, T6 and various stops at the Bicing station for those who are committed to ecological transport. Be sure to visit our website to assess other options https://www.aoficinas.es/.