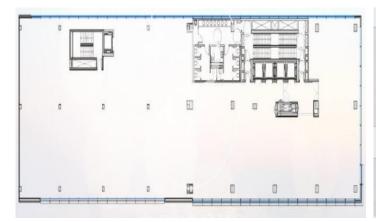

## Price upon request | 613 m² | IBI A convenir | Charges A convenir

13-storey building with an open-plan office per floor, with community areas and direct access to the terrace on the 3rd floor. On the ground floor we find the Welcome Hall, common areas and reception. 1st and 2nd floor has 1192sqm each, from the 3rd floor they are from 618m1 to 631m2. Located in the technological district of 22 @, at its confluence with Provençals and Pujades. It is a building with full comprehensive reform, with benefits that large companies require to carry out their activity. Building with four winds with total natural light, efficient floors (1: 8), concierge service, male and female changing rooms, 2 bathrooms for 6 people each + bathroom designed by regulations for disabled people per floor. Area for directed activities on the ground floor, personalized smart entrance. LEED and WELL pre-certification, Led lighting throughout the building. Located in a business center in 22 @, close to Diagonal Mar shopping center. With excellent public transport communication, such as: L1, L2, L4. Catalan Railways, Clot-Aragón stop, Tram T4, T5, T6 and various stops at the Bicing station for those who are committed to ecological transport. Be sure to visit our website to assess other options https://www.aoficinas.es/.