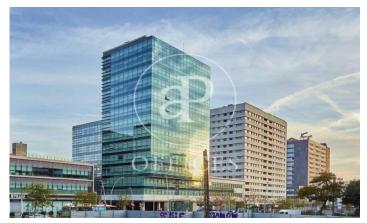

## Price upon request | 613 m² | IBI A convenir | Charges A convenir

13-storey building with an open-plan office per floor, with community areas and direct access to the terrace on the 3rd floor. On the ground floor we find the Welcome Hall, common areas and reception. 1st and 2nd floor has 1192sqm each, from the 3rd floor they are from 618m1 to 631m2. Located in the technological district of 22 @, at its confluence with Provençals and Pujades. It is a building with full comprehensive reform, with benefits that large companies require to carry out their activity. Building with four winds with total natural light, efficient floors (1: 8), concierge service, male and female changing rooms, 2 bathrooms for 6 people each + bathroom designed by regulations for disabled people per floor. Area for directed activities on the ground floor, personalized smart entrance. LEED and WELL pre-certification, Led lighting throughout the building. Located in a business center in 22 @, close to Diagonal Mar shopping center. With excellent public transport communication, such as: L1, L2, L4. Catalan Railways, Clot-Aragón stop, Tram T4, T5, T6 and various stops at the Bicing station for those who are committed to ecological transport. Be sure to visit our website to assess other options https://www.aoficinas.es/.