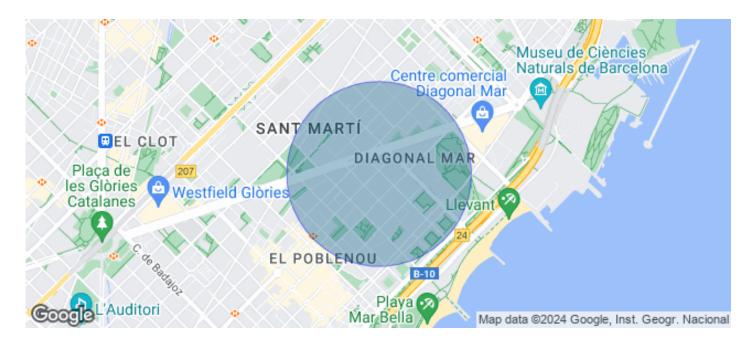

## Price upon request | 613 m² | IBI A convenir | Charges A convenir

13-storey building with an open-plan office per floor, with community areas and direct access to the terrace on the 3rd floor. On the ground floor we find the Welcome Hall, common areas and reception. 1st and 2nd floor has 1192sqm each, from the 3rd floor they are from 618m1 to 631m2. Located in the technological district of 22 @, at its confluence with Provençals and Pujades. It is a building with full comprehensive reform, with benefits that large companies require to carry out their activity. Building with four winds with total natural light, efficient floors (1: 8), concierge service, male and female changing rooms, 2 bathrooms for 6 people each + bathroom designed by regulations for disabled people per floor. Area for directed activities on the ground floor, personalized smart entrance. LEED and WELL pre-certification, Led lighting throughout the building. Located in a business center in 22 @, close to Diagonal Mar shopping center. With excellent public transport communication, such as: L1, L2, L4. Catalan Railways, Clot-Aragón stop, Tram T4, T5, T6 and various stops at the Bicing station for those who are committed to ecological transport. Be sure to visit our website to assess other options https://www.aoficinas.es/.