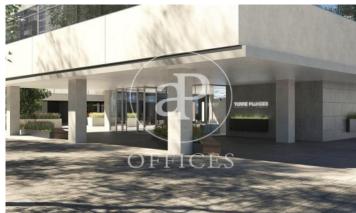

## Price upon request | 613 m² | IBI A convenir | Charges A convenir

13-storey building with an open-plan office per floor, with community areas and direct access to the terrace on the 3rd floor. On the ground floor we find the Welcome Hall, common areas and reception. 1st and 2nd floor has 1192sqm each, from the 3rd floor they are from 618m1 to 631m2. Located in the technological district of 22 @, at its confluence with Provençals and Pujades. It is a building with full comprehensive reform, with benefits that large companies require to carry out their activity. Building with four winds with total natural light, efficient floors (1: 8), concierge service, male and female changing rooms, 2 bathrooms for 6 people each + bathroom designed by regulations for disabled people per floor. Area for directed activities on the ground floor, personalized smart entrance. LEED and WELL pre-certification, Led lighting throughout the building. Located in a business center in 22 @, close to Diagonal Mar shopping center. With excellent public transport communication, such as: L1, L2, L4. Catalan Railways, Clot-Aragón stop, Tram T4, T5, T6 and various stops at the Bicing station for those who are committed to ecological transport. Be sure to visit our website to assess other options https://www.aoficinas.es/.