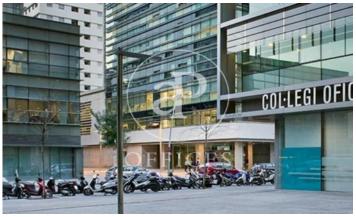

## Price upon request | 613 m² | IBI A convenir | Charges A convenir

13-storey building with an open-plan office per floor, with community areas and direct access to the terrace on the 3rd floor. On the ground floor we find the Welcome Hall, common areas and reception. 1st and 2nd floor has 1192sqm each, from the 3rd floor they are from 618m1 to 631m2. Located in the technological district of 22 @, at its confluence with Provençals and Pujades. It is a building with full comprehensive reform, with benefits that large companies require to carry out their activity. Building with four winds with total natural light, efficient floors (1: 8), concierge service, male and female changing rooms, 2 bathrooms for 6 people each + bathroom designed by regulations for disabled people per floor. Area for directed activities on the ground floor, personalized smart entrance. LEED and WELL pre-certification, Led lighting throughout the building. Located in a business center in 22 @, close to Diagonal Mar shopping center. With excellent public transport communication, such as: L1, L2, L4. Catalan Railways, Clot-Aragón stop, Tram T4, T5, T6 and various stops at the Bicing station for those who are committed to ecological transport. Be sure to visit our website to assess other options https://www.aoficinas.es/.