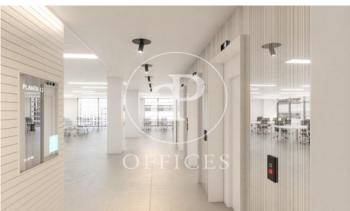

## Price upon request | 613 m² | IBI A convenir | Charges A convenir

13-storey building with an open-plan office per floor, with community areas and direct access to the terrace on the 3rd floor. On the ground floor we find the Welcome Hall, common areas and reception. 1st and 2nd floor has 1192sqm each, from the 3rd floor they are from 618m1 to 631m2. Located in the technological district of 22 @, at its confluence with Provençals and Pujades. It is a building with full comprehensive reform, with benefits that large companies require to carry out their activity. Building with four winds with total natural light, efficient floors (1: 8), concierge service, male and female changing rooms, 2 bathrooms for 6 people each + bathroom designed by regulations for disabled people per floor. Area for directed activities on the ground floor, personalized smart entrance. LEED and WELL pre-certification, Led lighting throughout the building. Located in a business center in 22 @, close to Diagonal Mar shopping center. With excellent public transport communication, such as: L1, L2, L4. Catalan Railways, Clot-Aragón stop, Tram T4, T5, T6 and various stops at the Bicing station for those who are committed to ecological transport. Be sure to visit our website to assess other options https://www.aoficinas.es/.