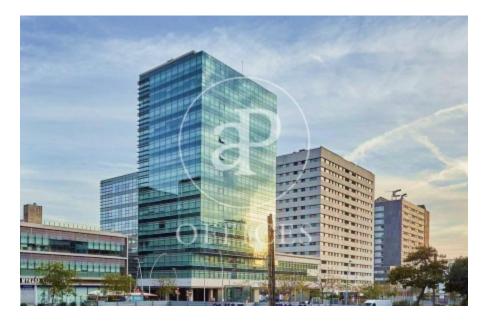

## Price upon request | 613 m² | IBI A convenir | Charges A convenir

13-storey building with an open-plan office per floor, with community areas and direct access to the terrace on the 3rd floor. On the ground floor we find the Welcome Hall, common areas and reception. 1st and 2nd floor has 1192sqm each, from the 3rd floor they are from 618m1 to 631m2. Located in the technological district of 22 @, at its confluence with Provençals and Pujades. It is a building with full comprehensive reform, with benefits that large companies require to carry out their activity. Building with four winds with total natural light, efficient floors (1: 8), concierge service, male and female changing rooms, 2 bathrooms for 6 people each + bathroom designed by regulations for disabled people per floor. Area for directed activities on the ground floor, personalized smart entrance. LEED and WELL pre-certification, Led lighting throughout the building. Located in a business center in 22 @, close to Diagonal Mar shopping center. With excellent public transport communication, such as: L1, L2, L4. Catalan Railways, Clot-Aragón stop, Tram T4, T5, T6 and various stops at the Bicing station for those who are committed to ecological transport. Be sure to visit our website to assess other options https://www.aoficinas.es/.