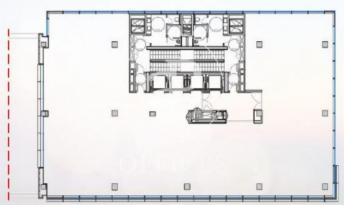

## Price upon request | 613 m² | IBI A convenir | Charges A convenir

13-storey building with an open-plan office per floor, with community areas and direct access to the terrace on the 3rd floor. On the ground floor we find the Welcome Hall, common areas and reception. 1st and 2nd floor has 1192sqm each, from the 3rd floor they are from 618m1 to 631m2. Located in the technological district of 22 @, at its confluence with Provençals and Pujades. It is a building with full comprehensive reform, with benefits that large companies require to carry out their activity. Building with four winds with total natural light, efficient floors (1: 8), concierge service, male and female changing rooms, 2 bathrooms for 6 people each + bathroom designed by regulations for disabled people per floor. Area for directed activities on the ground floor, personalized smart entrance. LEED and WELL pre-certification, Led lighting throughout the building. Located in a business center in 22 @, close to Diagonal Mar shopping center. With excellent public transport communication, such as: L1, L2, L4. Catalan Railways, Clot-Aragón stop, Tram T4, T5, T6 and various stops at the Bicing station for those who are committed to ecological transport. Be sure to visit our website to assess other options https://www.aoficinas.es/.