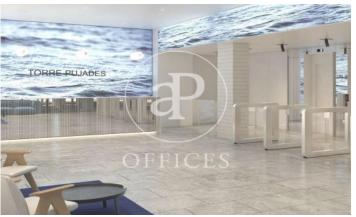

## Price upon request | 613 m² | IBI A convenir | Charges A convenir

13-storey building with an open-plan office per floor, with community areas and direct access to the terrace on the 3rd floor. On the ground floor we find the Welcome Hall, common areas and reception. 1st and 2nd floor has 1192sqm each, from the 3rd floor they are from 618m1 to 631m2. Located in the technological district of 22 @, at its confluence with Provençals and Pujades. It is a building with full comprehensive reform, with benefits that large companies require to carry out their activity. Building with four winds with total natural light, efficient floors (1: 8), concierge service, male and female changing rooms, 2 bathrooms for 6 people each + bathroom designed by regulations for disabled people per floor. Area for directed activities on the ground floor, personalized smart entrance. LEED and WELL pre-certification, Led lighting throughout the building. Located in a business center in 22 @, close to Diagonal Mar shopping center. With excellent public transport communication, such as: L1, L2, L4. Catalan Railways, Clot-Aragón stop, Tram T4, T5, T6 and various stops at the Bicing station for those who are committed to ecological transport. Be sure to visit our website to assess other options https://www.aoficinas.es/.