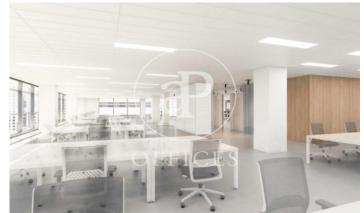

## Price upon request | 613 m² | IBI A convenir | Charges A convenir

13-storey building with an open-plan office per floor, with community areas and direct access to the terrace on the 3rd floor. On the ground floor we find the Welcome Hall, common areas and reception. 1st and 2nd floor has 1192sqm each, from the 3rd floor they are from 618m1 to 631m2. Located in the technological district of 22 @, at its confluence with Provençals and Pujades. It is a building with full comprehensive reform, with benefits that large companies require to carry out their activity. Building with four winds with total natural light, efficient floors (1: 8), concierge service, male and female changing rooms, 2 bathrooms for 6 people each + bathroom designed by regulations for disabled people per floor. Area for directed activities on the ground floor, personalized smart entrance. LEED and WELL pre-certification, Led lighting throughout the building. Located in a business center in 22 @, close to Diagonal Mar shopping center. With excellent public transport communication, such as: L1, L2, L4. Catalan Railways, Clot-Aragón stop, Tram T4, T5, T6 and various stops at the Bicing station for those who are committed to ecological transport. Be sure to visit our website to assess other options https://www.aoficinas.es/.