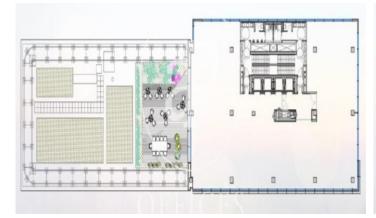

## Price upon request | 613 m² | IBI A convenir | Charges A convenir

13-storey building with an open-plan office per floor, with community areas and direct access to the terrace on the 3rd floor. On the ground floor we find the Welcome Hall, common areas and reception. 1st and 2nd floor has 1192sqm each, from the 3rd floor they are from 618m1 to 631m2. Located in the technological district of 22 @, at its confluence with Provençals and Pujades. It is a building with full comprehensive reform, with benefits that large companies require to carry out their activity. Building with four winds with total natural light, efficient floors (1: 8), concierge service, male and female changing rooms, 2 bathrooms for 6 people each + bathroom designed by regulations for disabled people per floor. Area for directed activities on the ground floor, personalized smart entrance. LEED and WELL pre-certification, Led lighting throughout the building. Located in a business center in 22 @, close to Diagonal Mar shopping center. With excellent public transport communication, such as: L1, L2, L4. Catalan Railways, Clot-Aragón stop, Tram T4, T5, T6 and various stops at the Bicing station for those who are committed to ecological transport. Be sure to visit our website to assess other options https://www.aoficinas.es/.