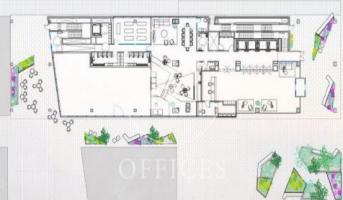

## Price upon request | 613 m² | IBI A convenir | Charges A convenir

13-storey building with an open-plan office per floor, with community areas and direct access to the terrace on the 3rd floor. On the ground floor we find the Welcome Hall, common areas and reception. 1st and 2nd floor has 1192sqm each, from the 3rd floor they are from 618m1 to 631m2. Located in the technological district of 22 @, at its confluence with Provençals and Pujades. It is a building with full comprehensive reform, with benefits that large companies require to carry out their activity. Building with four winds with total natural light, efficient floors (1: 8), concierge service, male and female changing rooms, 2 bathrooms for 6 people each + bathroom designed by regulations for disabled people per floor. Area for directed activities on the ground floor, personalized smart entrance. LEED and WELL pre-certification, Led lighting throughout the building. Located in a business center in 22 @, close to Diagonal Mar shopping center. With excellent public transport communication, such as: L1, L2, L4. Catalan Railways, Clot-Aragón stop, Tram T4, T5, T6 and various stops at the Bicing station for those who are committed to ecological transport. Be sure to visit our website to assess other options https://www.aoficinas.es/.