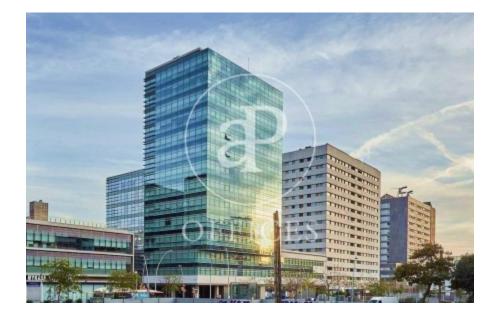

## Office building at 22 @ Provençals with Pujades

## Price upon request | 632 m<sup>2</sup> | IBI A convenir | Charges A convenir

13-storey building with an open-plan office per floor, with community areas and direct access to the terrace on the 3rd floor. On the ground floor we find the Welcome Hall, common areas and reception. 1st and 2nd floor has 1192sqm each, from the 3rd floor they are from 618m1 to 631m2. Located in the technological district of 22 @, at its confluence with Provençals and Pujades. It is a building with full comprehensive reform, with benefits that large companies require to carry out their activity. Building with four winds with total natural light, efficient floors (1: 8), concierge service, male and female changing rooms, 2 bathrooms for 6 people each + bathroom designed by regulations for disabled people per floor. Area for directed activities on the ground floor, personalized smart entrance. LEED and WELL pre-certification, Led lighting throughout the building. Located in a business center in 22 @, close to Diagonal Mar shopping center. With excellent public transport communication, such as: L1, L2, L4. Catalan Railways, Clot-Aragón stop, Tram T4, T5, T6 and various stops at the Bicing station for those who are committed to ecological transport. Be sure to visit our website to assess other options https://www.aoficinas.es/.