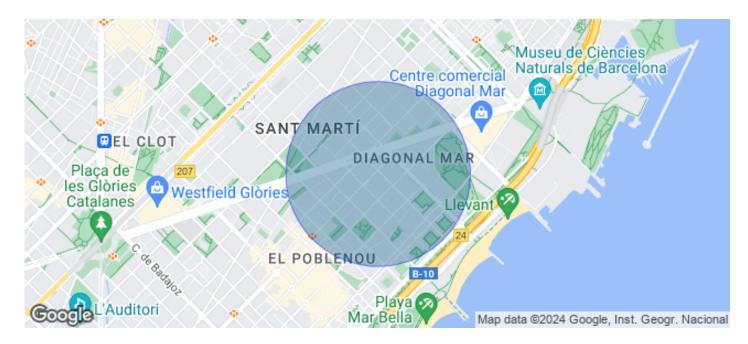

## Price upon request | 632 m<sup>2</sup> | IBI A convenir | Charges A convenir

13-storey building with an open-plan office per floor, with community areas and direct access to the terrace on the 3rd floor. On the ground floor we find the Welcome Hall, common areas and reception. 1st and 2nd floor has 1192sqm each, from the 3rd floor they are from 618m1 to 631m2. Located in the technological district of 22 @, at its confluence with Provençals and Pujades. It is a building with full comprehensive reform, with benefits that large companies require to carry out their activity. Building with four winds with total natural light, efficient floors (1: 8), concierge service, male and female changing rooms, 2 bathrooms for 6 people each + bathroom designed by regulations for disabled people per floor. Area for directed activities on the ground floor, personalized smart entrance. LEED and WELL pre-certification, Led lighting throughout the building. Located in a business center in 22 @, close to Diagonal Mar shopping center. With excellent public transport communication, such as: L1, L2, L4. Catalan Railways, Clot-Aragón stop, Tram T4, T5, T6 and various stops at the Bicing station for those who are committed to ecological transport. Be sure to visit our website to assess other options https://www.aoficinas.es/.