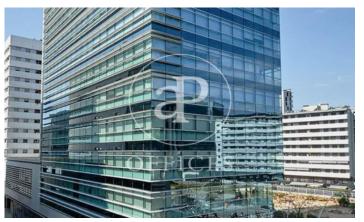

## Office building at 22 @ Provençals with Pujades

Ref. AOB2005010

Unit 10

Barcelona / 22@

- ✓ Concierge
- ✓ A/C
- Heating
- ✓ Condition: New

## Price upon request | 632 m² | IBI A convenir | Charges A convenir

13-storey building with an open-plan office per floor, with community areas and direct access to the terrace on the 3rd floor. On the ground floor we find the Welcome Hall, common areas and reception. 1st and 2nd floor has 1192sqm each, from the 3rd floor they are from 618m1 to 631m2. Located in the technological district of 22 @, at its confluence with Provençals and Pujades. It is a building with full comprehensive reform, with benefits that large companies require to carry out their activity. Building with four winds with total natural light, efficient floors (1: 8), concierge service, male and female changing rooms, 2 bathrooms for 6 people each + bathroom designed by regulations for disabled people per floor. Area for directed activities on the ground floor, personalized smart entrance. LEED and WELL pre-certification, Led lighting throughout the building. Located in a business center in 22 @, close to Diagonal Mar shopping center. With excellent public transport communication, such as: L1, L2, L4. Catalan Railways, Clot-Aragón stop, Tram T4, T5, T6 and various stops at the Bicing station for those who are committed to ecological transport. Be sure to visit our website to assess other options https://www.aoficinas.es/.