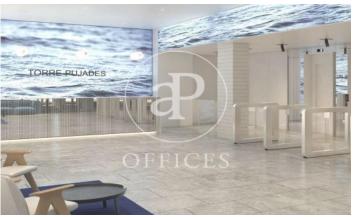

## Price upon request | 632 m² | IBI A convenir | Charges A convenir

13-storey building with an open-plan office per floor, with community areas and direct access to the terrace on the 3rd floor. On the ground floor we find the Welcome Hall, common areas and reception. 1st and 2nd floor has 1192sqm each, from the 3rd floor they are from 618m1 to 631m2. Located in the technological district of 22 @, at its confluence with Provençals and Pujades. It is a building with full comprehensive reform, with benefits that large companies require to carry out their activity. Building with four winds with total natural light, efficient floors (1: 8), concierge service, male and female changing rooms, 2 bathrooms for 6 people each + bathroom designed by regulations for disabled people per floor. Area for directed activities on the ground floor, personalized smart entrance. LEED and WELL pre-certification, Led lighting throughout the building. Located in a business center in 22 @, close to Diagonal Mar shopping center. With excellent public transport communication, such as: L1, L2, L4. Catalan Railways, Clot-Aragón stop, Tram T4, T5, T6 and various stops at the Bicing station for those who are committed to ecological transport. Be sure to visit our website to assess other options https://www.aoficinas.es/.