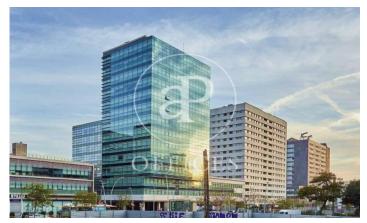

## Office building at 22 @ Provençals with Pujades

Ref. AOB2005010

Unit 10

Barcelona / 22@

- ✓ Concierge
- ✓ A/C
- Heating
- ✓ Condition: New

## Price upon request | 632 m² | IBI A convenir | Charges A convenir

13-storey building with an open-plan office per floor, with community areas and direct access to the terrace on the 3rd floor. On the ground floor we find the Welcome Hall, common areas and reception. 1st and 2nd floor has 1192sqm each, from the 3rd floor they are from 618m1 to 631m2. Located in the technological district of 22 @, at its confluence with Provençals and Pujades. It is a building with full comprehensive reform, with benefits that large companies require to carry out their activity. Building with four winds with total natural light, efficient floors (1: 8), concierge service, male and female changing rooms, 2 bathrooms for 6 people each + bathroom designed by regulations for disabled people per floor. Area for directed activities on the ground floor, personalized smart entrance. LEED and WELL pre-certification, Led lighting throughout the building. Located in a business center in 22 @, close to Diagonal Mar shopping center. With excellent public transport communication, such as: L1, L2, L4. Catalan Railways, Clot-Aragón stop, Tram T4, T5, T6 and various stops at the Bicing station for those who are committed to ecological transport. Be sure to visit our website to assess other options https://www.aoficinas.es/.