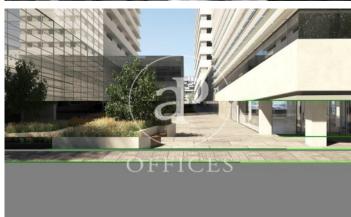

## Price upon request | 632 m² | IBI A convenir | Charges A convenir

13-storey building with an open-plan office per floor, with community areas and direct access to the terrace on the 3rd floor. On the ground floor we find the Welcome Hall, common areas and reception. 1st and 2nd floor has 1192sqm each, from the 3rd floor they are from 618m1 to 631m2. Located in the technological district of 22 @, at its confluence with Provençals and Pujades. It is a building with full comprehensive reform, with benefits that large companies require to carry out their activity. Building with four winds with total natural light, efficient floors (1: 8), concierge service, male and female changing rooms, 2 bathrooms for 6 people each + bathroom designed by regulations for disabled people per floor. Area for directed activities on the ground floor, personalized smart entrance. LEED and WELL pre-certification, Led lighting throughout the building. Located in a business center in 22 @, close to Diagonal Mar shopping center. With excellent public transport communication, such as: L1, L2, L4. Catalan Railways, Clot-Aragón stop, Tram T4, T5, T6 and various stops at the Bicing station for those who are committed to ecological transport. Be sure to visit our website to assess other options https://www.aoficinas.es/.