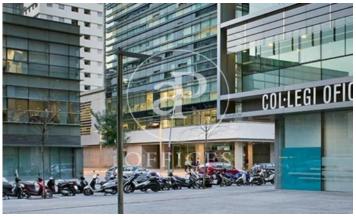

## Price upon request | 632 m² | IBI A convenir | Charges A convenir

13-storey building with an open-plan office per floor, with community areas and direct access to the terrace on the 3rd floor. On the ground floor we find the Welcome Hall, common areas and reception. 1st and 2nd floor has 1192sqm each, from the 3rd floor they are from 618m1 to 631m2. Located in the technological district of 22 @, at its confluence with Provençals and Pujades. It is a building with full comprehensive reform, with benefits that large companies require to carry out their activity. Building with four winds with total natural light, efficient floors (1: 8), concierge service, male and female changing rooms, 2 bathrooms for 6 people each + bathroom designed by regulations for disabled people per floor. Area for directed activities on the ground floor, personalized smart entrance. LEED and WELL pre-certification, Led lighting throughout the building. Located in a business center in 22 @, close to Diagonal Mar shopping center. With excellent public transport communication, such as: L1, L2, L4. Catalan Railways, Clot-Aragón stop, Tram T4, T5, T6 and various stops at the Bicing station for those who are committed to ecological transport. Be sure to visit our website to assess other options https://www.aoficinas.es/.