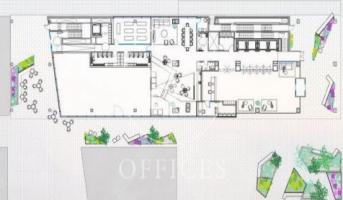

## Price upon request | 632 m² | IBI A convenir | Charges A convenir

13-storey building with an open-plan office per floor, with community areas and direct access to the terrace on the 3rd floor. On the ground floor we find the Welcome Hall, common areas and reception. 1st and 2nd floor has 1192sqm each, from the 3rd floor they are from 618m1 to 631m2. Located in the technological district of 22 @, at its confluence with Provençals and Pujades. It is a building with full comprehensive reform, with benefits that large companies require to carry out their activity. Building with four winds with total natural light, efficient floors (1: 8), concierge service, male and female changing rooms, 2 bathrooms for 6 people each + bathroom designed by regulations for disabled people per floor. Area for directed activities on the ground floor, personalized smart entrance. LEED and WELL pre-certification, Led lighting throughout the building. Located in a business center in 22 @, close to Diagonal Mar shopping center. With excellent public transport communication, such as: L1, L2, L4. Catalan Railways, Clot-Aragón stop, Tram T4, T5, T6 and various stops at the Bicing station for those who are committed to ecological transport. Be sure to visit our website to assess other options https://www.aoficinas.es/.