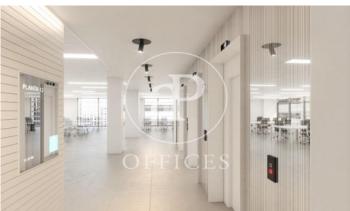

## Price upon request | 632 m² | IBI A convenir | Charges A convenir

13-storey building with an open-plan office per floor, with community areas and direct access to the terrace on the 3rd floor. On the ground floor we find the Welcome Hall, common areas and reception. 1st and 2nd floor has 1192sqm each, from the 3rd floor they are from 618m1 to 631m2. Located in the technological district of 22 @, at its confluence with Provençals and Pujades. It is a building with full comprehensive reform, with benefits that large companies require to carry out their activity. Building with four winds with total natural light, efficient floors (1: 8), concierge service, male and female changing rooms, 2 bathrooms for 6 people each + bathroom designed by regulations for disabled people per floor. Area for directed activities on the ground floor, personalized smart entrance. LEED and WELL pre-certification, Led lighting throughout the building. Located in a business center in 22 @, close to Diagonal Mar shopping center. With excellent public transport communication, such as: L1, L2, L4. Catalan Railways, Clot-Aragón stop, Tram T4, T5, T6 and various stops at the Bicing station for those who are committed to ecological transport. Be sure to visit our website to assess other options https://www.aoficinas.es/.