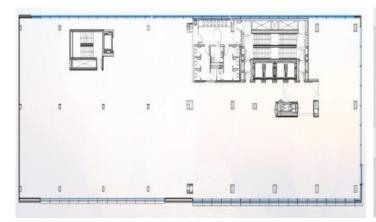

## Price upon request | 632 m² | IBI A convenir | Charges A convenir

13-storey building with an open-plan office per floor, with community areas and direct access to the terrace on the 3rd floor. On the ground floor we find the Welcome Hall, common areas and reception. 1st and 2nd floor has 1192sqm each, from the 3rd floor they are from 618m1 to 631m2. Located in the technological district of 22 @, at its confluence with Provençals and Pujades. It is a building with full comprehensive reform, with benefits that large companies require to carry out their activity. Building with four winds with total natural light, efficient floors (1: 8), concierge service, male and female changing rooms, 2 bathrooms for 6 people each + bathroom designed by regulations for disabled people per floor. Area for directed activities on the ground floor, personalized smart entrance. LEED and WELL pre-certification, Led lighting throughout the building. Located in a business center in 22 @, close to Diagonal Mar shopping center. With excellent public transport communication, such as: L1, L2, L4. Catalan Railways, Clot-Aragón stop, Tram T4, T5, T6 and various stops at the Bicing station for those who are committed to ecological transport. Be sure to visit our website to assess other options https://www.aoficinas.es/.