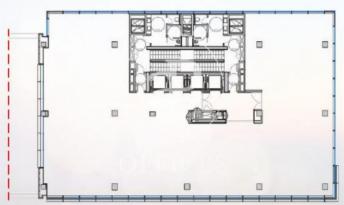

## Price upon request | 632 m² | IBI A convenir | Charges A convenir

13-storey building with an open-plan office per floor, with community areas and direct access to the terrace on the 3rd floor. On the ground floor we find the Welcome Hall, common areas and reception. 1st and 2nd floor has 1192sqm each, from the 3rd floor they are from 618m1 to 631m2. Located in the technological district of 22 @, at its confluence with Provençals and Pujades. It is a building with full comprehensive reform, with benefits that large companies require to carry out their activity. Building with four winds with total natural light, efficient floors (1: 8), concierge service, male and female changing rooms, 2 bathrooms for 6 people each + bathroom designed by regulations for disabled people per floor. Area for directed activities on the ground floor, personalized smart entrance. LEED and WELL pre-certification, Led lighting throughout the building. Located in a business center in 22 @, close to Diagonal Mar shopping center. With excellent public transport communication, such as: L1, L2, L4. Catalan Railways, Clot-Aragón stop, Tram T4, T5, T6 and various stops at the Bicing station for those who are committed to ecological transport. Be sure to visit our website to assess other options https://www.aoficinas.es/.