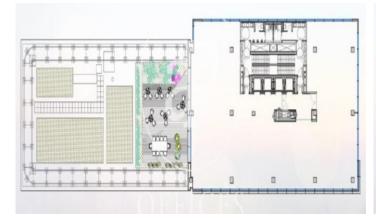

## Price upon request | 632 m² | IBI A convenir | Charges A convenir

13-storey building with an open-plan office per floor, with community areas and direct access to the terrace on the 3rd floor. On the ground floor we find the Welcome Hall, common areas and reception. 1st and 2nd floor has 1192sqm each, from the 3rd floor they are from 618m1 to 631m2. Located in the technological district of 22 @, at its confluence with Provençals and Pujades. It is a building with full comprehensive reform, with benefits that large companies require to carry out their activity. Building with four winds with total natural light, efficient floors (1: 8), concierge service, male and female changing rooms, 2 bathrooms for 6 people each + bathroom designed by regulations for disabled people per floor. Area for directed activities on the ground floor, personalized smart entrance. LEED and WELL pre-certification, Led lighting throughout the building. Located in a business center in 22 @, close to Diagonal Mar shopping center. With excellent public transport communication, such as: L1, L2, L4. Catalan Railways, Clot-Aragón stop, Tram T4, T5, T6 and various stops at the Bicing station for those who are committed to ecological transport. Be sure to visit our website to assess other options https://www.aoficinas.es/.