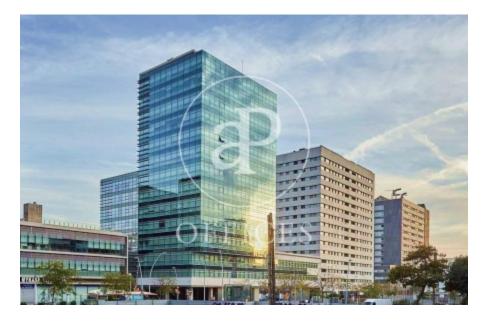

## Office building at 22 @ Provençals with Pujades

Ref. AOB2005010

Unit 10

Barcelona / 22@

- ✓ Concierge
- ✓ A/C
- Heating
- ✓ Condition: New

## Price upon request | 632 m² | IBI A convenir | Charges A convenir

13-storey building with an open-plan office per floor, with community areas and direct access to the terrace on the 3rd floor. On the ground floor we find the Welcome Hall, common areas and reception. 1st and 2nd floor has 1192sqm each, from the 3rd floor they are from 618m1 to 631m2. Located in the technological district of 22 @, at its confluence with Provençals and Pujades. It is a building with full comprehensive reform, with benefits that large companies require to carry out their activity. Building with four winds with total natural light, efficient floors (1: 8), concierge service, male and female changing rooms, 2 bathrooms for 6 people each + bathroom designed by regulations for disabled people per floor. Area for directed activities on the ground floor, personalized smart entrance. LEED and WELL pre-certification, Led lighting throughout the building. Located in a business center in 22 @, close to Diagonal Mar shopping center. With excellent public transport communication, such as: L1, L2, L4. Catalan Railways, Clot-Aragón stop, Tram T4, T5, T6 and various stops at the Bicing station for those who are committed to ecological transport. Be sure to visit our website to assess other options https://www.aoficinas.es/.