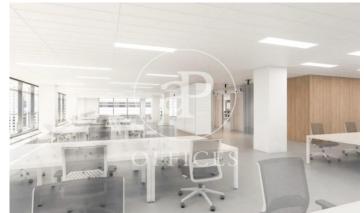

## Price upon request | 632 m² | IBI A convenir | Charges A convenir

13-storey building with an open-plan office per floor, with community areas and direct access to the terrace on the 3rd floor. On the ground floor we find the Welcome Hall, common areas and reception. 1st and 2nd floor has 1192sqm each, from the 3rd floor they are from 618m1 to 631m2. Located in the technological district of 22 @, at its confluence with Provençals and Pujades. It is a building with full comprehensive reform, with benefits that large companies require to carry out their activity. Building with four winds with total natural light, efficient floors (1: 8), concierge service, male and female changing rooms, 2 bathrooms for 6 people each + bathroom designed by regulations for disabled people per floor. Area for directed activities on the ground floor, personalized smart entrance. LEED and WELL pre-certification, Led lighting throughout the building. Located in a business center in 22 @, close to Diagonal Mar shopping center. With excellent public transport communication, such as: L1, L2, L4. Catalan Railways, Clot-Aragón stop, Tram T4, T5, T6 and various stops at the Bicing station for those who are committed to ecological transport. Be sure to visit our website to assess other options https://www.aoficinas.es/.