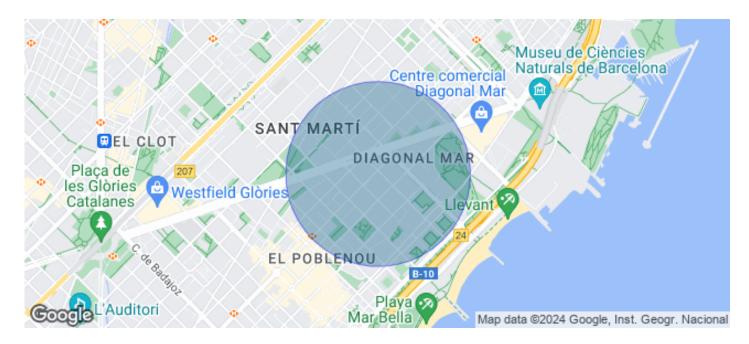

## Price upon request | 632 m<sup>2</sup> | IBI A convenir | Charges A convenir

13-storey building with an open-plan office per floor, with community areas and direct access to the terrace on the 3rd floor. On the ground floor we find the Welcome Hall, common areas and reception. 1st and 2nd floor has 1192sqm each, from the 3rd floor they are from 618m1 to 631m2. Located in the technological district of 22 @, at its confluence with Provençals and Pujades. It is a building with full comprehensive reform, with benefits that large companies require to carry out their activity. Building with four winds with total natural light, efficient floors (1: 8), concierge service, male and female changing rooms, 2 bathrooms for 6 people each + bathroom designed by regulations for disabled people per floor. Area for directed activities on the ground floor, personalized smart entrance. LEED and WELL pre-certification, Led lighting throughout the building. Located in a business center in 22 @, close to Diagonal Mar shopping center. With excellent public transport communication, such as: L1, L2, L4. Catalan Railways, Clot-Aragón stop, Tram T4, T5, T6 and various stops at the Bicing station for those who are committed to ecological transport. Be sure to visit our website to assess other options https://www.aoficinas.es/.