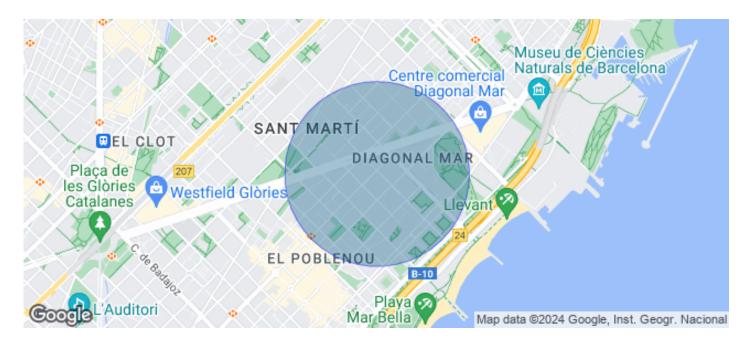

## Price upon request | 632 m<sup>2</sup> | IBI A convenir | Charges A convenir

13-storey building with an open-plan office per floor, with community areas and direct access to the terrace on the 3rd floor. On the ground floor we find the Welcome Hall, common areas and reception. 1st and 2nd floor has 1192sqm each, from the 3rd floor they are from 618m1 to 631m2. Located in the technological district of 22 @, at its confluence with Provençals and Pujades. It is a building with full comprehensive reform, with benefits that large companies require to carry out their activity. Building with four winds with total natural light, efficient floors (1: 8), concierge service, male and female changing rooms, 2 bathrooms for 6 people each + bathroom designed by regulations for disabled people per floor. Area for directed activities on the ground floor, personalized smart entrance. LEED and WELL pre-certification, Led lighting throughout the building. Located in a business center in 22 @, close to Diagonal Mar shopping center. With excellent public transport communication, such as: L1, L2, L4. Catalan Railways, Clot-Aragón stop, Tram T4, T5, T6 and various stops at the Bicing station for those who are committed to ecological transport. Be sure to visit our website to assess other options https://www.aoficinas.es/.