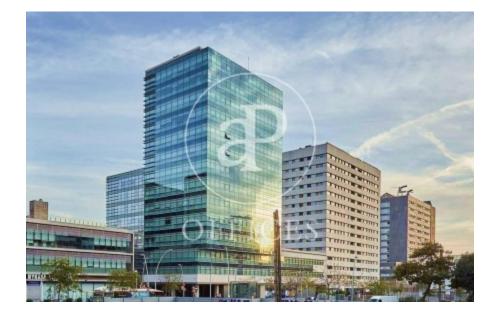

## Price upon request | 632 m<sup>2</sup> | IBI A convenir | Charges A convenir

13-storey building with an open-plan office per floor, with community areas and direct access to the terrace on the 3rd floor. On the ground floor we find the Welcome Hall, common areas and reception. 1st and 2nd floor has 1192sqm each, from the 3rd floor they are from 618m1 to 631m2. Located in the technological district of 22 @, at its confluence with Provençals and Pujades. It is a building with full comprehensive reform, with benefits that large companies require to carry out their activity. Building with four winds with total natural light, efficient floors (1: 8), concierge service, male and female changing rooms, 2 bathrooms for 6 people each + bathroom designed by regulations for disabled people per floor. Area for directed activities on the ground floor, personalized smart entrance. LEED and WELL pre-certification, Led lighting throughout the building. Located in a business center in 22 @, close to Diagonal Mar shopping center. With excellent public transport communication, such as: L1, L2, L4. Catalan Railways, Clot-Aragón stop, Tram T4, T5, T6 and various stops at the Bicing station for those who are committed to ecological transport. Be sure to visit our website to assess other options https://www.aoficinas.es/.