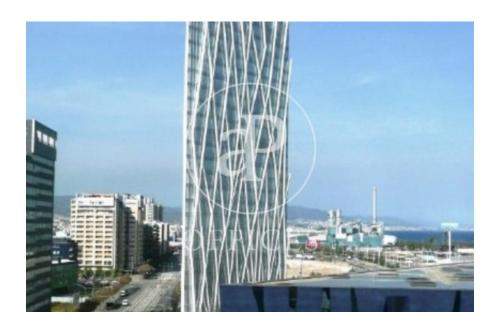

## Price from 28,262 € | Surface 1254 m² - 1335 m² | 3 Units

Office in the emblematic skyscraper, Diagonal Zero Zero Tower, in the 22 @ area. Designed by Emba Estudi Massip-Bosch arquitectos. Facade with glassware, partially screen-printed, profiled in white aluminum and bioclimatic design. Its interiors have excellent interior lighting, raised access floor, false ceiling with hot / cold air conditioning installations and excellent general lighting, with recessed downlights with high levels of lux. Architectural central core with central services, where elevators and bathrooms are located. It also has an auditorium, cafeteria, ATM, security service, access control and concierge. Excellent transport connections: good communications with Ronda Litoral and Av. Diagonal, metro: L4, bus: 7, 136, 146, H16, V29, V31 and tram: T4 Be sure to visit our website to assess more options: https://www.aoficinas.es