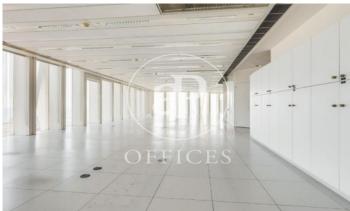

## Price from 28,262 € | Surface 1254 m² - 1335 m² | 3 Units

Office in the emblematic skyscraper, Diagonal Zero Zero Tower, in the 22 @ area. Designed by Emba Estudi Massip-Bosch arquitectos. Facade with glassware, partially screen-printed, profiled in white aluminum and bioclimatic design. Its interiors have excellent interior lighting, raised access floor, false ceiling with hot / cold air conditioning installations and excellent general lighting, with recessed downlights with high levels of lux. Architectural central core with central services, where elevators and bathrooms are located. It also has an auditorium, cafeteria, ATM, security service, access control and concierge. Excellent transport connections: good communications with Ronda Litoral and Av. Diagonal, metro: L4, bus: 7, 136, 146, H16, V29, V31 and tram: T4 Be sure to visit our website to assess more options: https://www.aoficinas.es