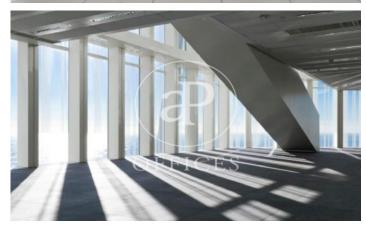

## Price from 28,262 € | Surface 1254 m² - 1335 m² | 3 Units

Office in the emblematic skyscraper, Diagonal Zero Zero Tower, in the 22 @ area. Designed by Emba Estudi Massip-Bosch arquitectos. Facade with glassware, partially screen-printed, profiled in white aluminum and bioclimatic design. Its interiors have excellent interior lighting, raised access floor, false ceiling with hot / cold air conditioning installations and excellent general lighting, with recessed downlights with high levels of lux. Architectural central core with central services, where elevators and bathrooms are located. It also has an auditorium, cafeteria, ATM, security service, access control and concierge. Excellent transport connections: good communications with Ronda Litoral and Av. Diagonal, metro: L4, bus: 7, 136, 146, H16, V29, V31 and tram: T4 Be sure to visit our website to assess more options: https://www.aoficinas.es