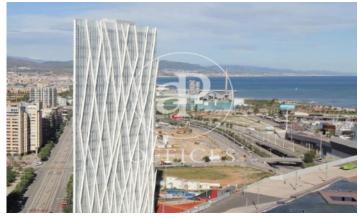

## Price from 28,262 € | Surface 1254 m² - 1335 m² | 3 Units

Office in the emblematic skyscraper, Diagonal Zero Zero Tower, in the 22 @ area. Designed by Emba Estudi Massip-Bosch arquitectos. Facade with glassware, partially screen-printed, profiled in white aluminum and bioclimatic design. Its interiors have excellent interior lighting, raised access floor, false ceiling with hot / cold air conditioning installations and excellent general lighting, with recessed downlights with high levels of lux. Architectural central core with central services, where elevators and bathrooms are located. It also has an auditorium, cafeteria, ATM, security service, access control and concierge. Excellent transport connections: good communications with Ronda Litoral and Av. Diagonal, metro: L4, bus: 7, 136, 146, H16, V29, V31 and tram: T4 Be sure to visit our website to assess more options: https://www.aoficinas.es