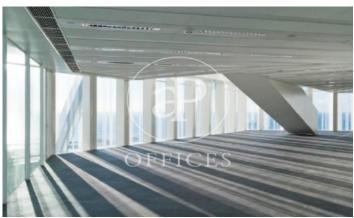

## Price from 28,262 € | Surface 1254 m² - 1335 m² | 3 Units

Office in the emblematic skyscraper, Diagonal Zero Zero Tower, in the 22 @ area. Designed by Emba Estudi Massip-Bosch arquitectos. Facade with glassware, partially screen-printed, profiled in white aluminum and bioclimatic design. Its interiors have excellent interior lighting, raised access floor, false ceiling with hot / cold air conditioning installations and excellent general lighting, with recessed downlights with high levels of lux. Architectural central core with central services, where elevators and bathrooms are located. It also has an auditorium, cafeteria, ATM, security service, access control and concierge. Excellent transport connections: good communications with Ronda Litoral and Av. Diagonal, metro: L4, bus: 7, 136, 146, H16, V29, V31 and tram: T4 Be sure to visit our website to assess more options: https://www.aoficinas.es