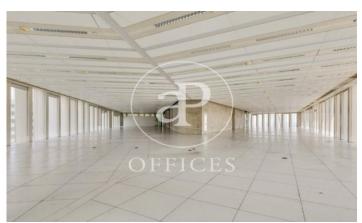

## Price from 28,262 € | Surface 1254 m² - 1335 m² | 3 Units

Office in the emblematic skyscraper, Diagonal Zero Zero Tower, in the 22 @ area. Designed by Emba Estudi Massip-Bosch arquitectos. Facade with glassware, partially screen-printed, profiled in white aluminum and bioclimatic design. Its interiors have excellent interior lighting, raised access floor, false ceiling with hot / cold air conditioning installations and excellent general lighting, with recessed downlights with high levels of lux. Architectural central core with central services, where elevators and bathrooms are located. It also has an auditorium, cafeteria, ATM, security service, access control and concierge. Excellent transport connections: good communications with Ronda Litoral and Av. Diagonal, metro: L4, bus: 7, 136, 146, H16, V29, V31 and tram: T4 Be sure to visit our website to assess more options: https://www.aoficinas.es