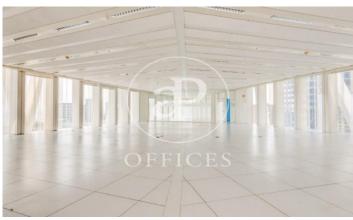

## Price from 28,262 € | Surface 1254 m² - 1335 m² | 3 Units

Office in the emblematic skyscraper, Diagonal Zero Zero Tower, in the 22 @ area. Designed by Emba Estudi Massip-Bosch arquitectos. Facade with glassware, partially screen-printed, profiled in white aluminum and bioclimatic design. Its interiors have excellent interior lighting, raised access floor, false ceiling with hot / cold air conditioning installations and excellent general lighting, with recessed downlights with high levels of lux. Architectural central core with central services, where elevators and bathrooms are located. It also has an auditorium, cafeteria, ATM, security service, access control and concierge. Excellent transport connections: good communications with Ronda Litoral and Av. Diagonal, metro: L4, bus: 7, 136, 146, H16, V29, V31 and tram: T4 Be sure to visit our website to assess more options: https://www.aoficinas.es