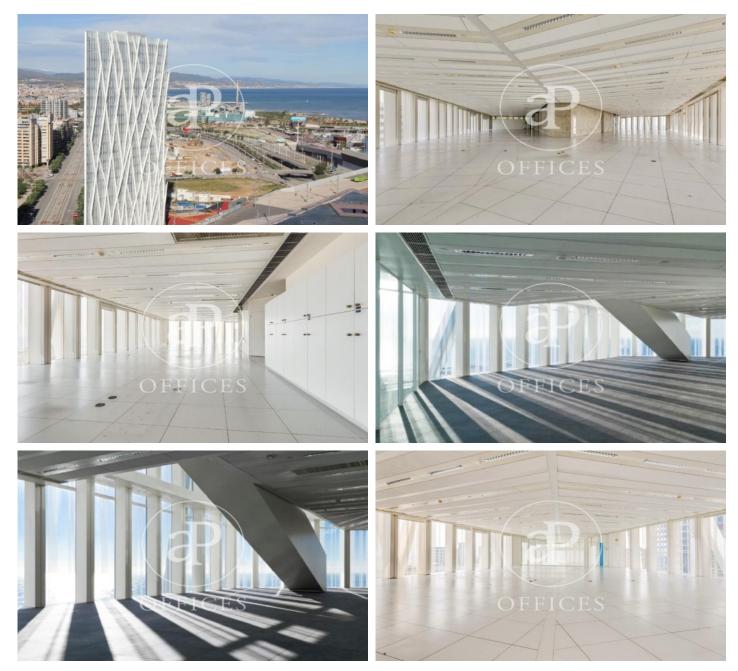

## 28,262 € | 1,334 m<sup>2</sup> | 22 €/m<sup>2</sup> | IBI si | Charges 6€/m2

Office in the emblematic skyscraper, Diagonal Zero Zero Tower, in the 22 @ area. Designed by Emba Estudi Massip-Bosch arquitectos. Facade with glassware, partially screen-printed, profiled in white aluminum and bioclimatic design. Its interiors have excellent interior lighting, raised access floor, false ceiling with hot / cold air conditioning installations and excellent general lighting, with recessed downlights with high levels of lux. Architectural central core with central services, where elevators and bathrooms are located. It also has an auditorium, cafeteria, ATM, security service, access control and concierge. Excellent transport connections: good communications with Ronda Litoral and Av. Diagonal, metro: L4, bus: 7, 136, 146, H16, V29, V31 and tram: T4 Be sure to visit our website to assess more options: https://www.aoficinas.es