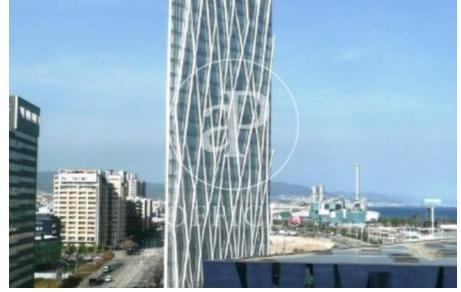

## 28,262 € | 1,334 m<sup>2</sup> | 22 €/m<sup>2</sup> | IBI si | Charges 6€/m2

Office in the emblematic skyscraper, Diagonal Zero Zero Tower, in the 22 @ area. Designed by Emba Estudi Massip-Bosch arquitectos. Facade with glassware, partially screen-printed, profiled in white aluminum and bioclimatic design. Its interiors have excellent interior lighting, raised access floor, false ceiling with hot / cold air conditioning installations and excellent general lighting, with recessed downlights with high levels of lux. Architectural central core with central services, where elevators and bathrooms are located. It also has an auditorium, cafeteria, ATM, security service, access control and concierge. Excellent transport connections: good communications with Ronda Litoral and Av. Diagonal, metro: L4, bus: 7, 136, 146, H16, V29, V31 and tram: T4 Be sure to visit our website to assess more options: https://www.aoficinas.es