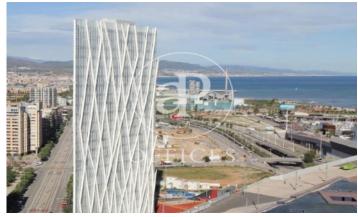

## 28,262 € | 1,336 m² | 23 €/m² | IBI si | Charges 6€/m2

Office in the emblematic skyscraper, Diagonal Zero Zero Tower, in the 22 @ area. Designed by Emba Estudi Massip-Bosch arquitectos. Facade with glassware, partially screen-printed, profiled in white aluminum and bioclimatic design. Its interiors have excellent interior lighting, raised access floor, false ceiling with hot / cold air conditioning installations and excellent general lighting, with recessed downlights with high levels of lux. Architectural central core with central services, where elevators and bathrooms are located. It also has an auditorium, cafeteria, ATM, security service, access control and concierge. Excellent transport connections: good communications with Ronda Litoral and Av. Diagonal, metro: L4, bus: 7, 136, 146, H16, V29, V31 and tram: T4 Be sure to visit our website to assess more options: https://www.aoficinas.es