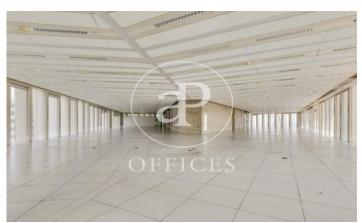

## 28,262 € | 1,336 m² | 23 €/m² | IBI si | Charges 6€/m2

Office in the emblematic skyscraper, Diagonal Zero Zero Tower, in the 22 @ area. Designed by Emba Estudi Massip-Bosch arquitectos. Facade with glassware, partially screen-printed, profiled in white aluminum and bioclimatic design. Its interiors have excellent interior lighting, raised access floor, false ceiling with hot / cold air conditioning installations and excellent general lighting, with recessed downlights with high levels of lux. Architectural central core with central services, where elevators and bathrooms are located. It also has an auditorium, cafeteria, ATM, security service, access control and concierge. Excellent transport connections: good communications with Ronda Litoral and Av. Diagonal, metro: L4, bus: 7, 136, 146, H16, V29, V31 and tram: T4 Be sure to visit our website to assess more options: https://www.aoficinas.es