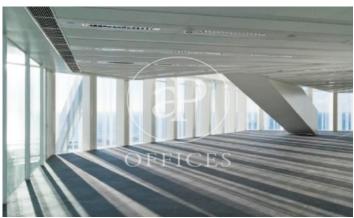

## 28,262 € | 1,336 m² | 23 €/m² | IBI si | Charges 6€/m2

Office in the emblematic skyscraper, Diagonal Zero Zero Tower, in the 22 @ area. Designed by Emba Estudi Massip-Bosch arquitectos. Facade with glassware, partially screen-printed, profiled in white aluminum and bioclimatic design. Its interiors have excellent interior lighting, raised access floor, false ceiling with hot / cold air conditioning installations and excellent general lighting, with recessed downlights with high levels of lux. Architectural central core with central services, where elevators and bathrooms are located. It also has an auditorium, cafeteria, ATM, security service, access control and concierge. Excellent transport connections: good communications with Ronda Litoral and Av. Diagonal, metro: L4, bus: 7, 136, 146, H16, V29, V31 and tram: T4 Be sure to visit our website to assess more options: https://www.aoficinas.es