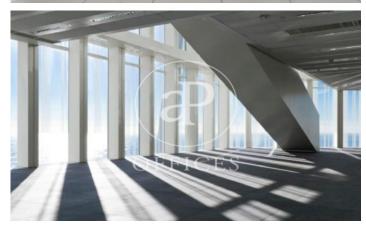

## 28,262 € | 1,336 m² | 23 €/m² | IBI si | Charges 6€/m2

Office in the emblematic skyscraper, Diagonal Zero Zero Tower, in the 22 @ area. Designed by Emba Estudi Massip-Bosch arquitectos. Facade with glassware, partially screen-printed, profiled in white aluminum and bioclimatic design. Its interiors have excellent interior lighting, raised access floor, false ceiling with hot / cold air conditioning installations and excellent general lighting, with recessed downlights with high levels of lux. Architectural central core with central services, where elevators and bathrooms are located. It also has an auditorium, cafeteria, ATM, security service, access control and concierge. Excellent transport connections: good communications with Ronda Litoral and Av. Diagonal, metro: L4, bus: 7, 136, 146, H16, V29, V31 and tram: T4 Be sure to visit our website to assess more options: https://www.aoficinas.es