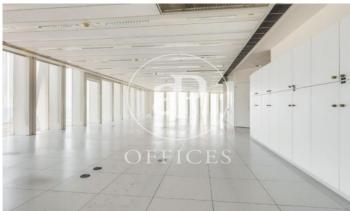

## 28,262 € | 1,336 m² | 23 €/m² | IBI si | Charges 6€/m2

Office in the emblematic skyscraper, Diagonal Zero Zero Tower, in the 22 @ area. Designed by Emba Estudi Massip-Bosch arquitectos. Facade with glassware, partially screen-printed, profiled in white aluminum and bioclimatic design. Its interiors have excellent interior lighting, raised access floor, false ceiling with hot / cold air conditioning installations and excellent general lighting, with recessed downlights with high levels of lux. Architectural central core with central services, where elevators and bathrooms are located. It also has an auditorium, cafeteria, ATM, security service, access control and concierge. Excellent transport connections: good communications with Ronda Litoral and Av. Diagonal, metro: L4, bus: 7, 136, 146, H16, V29, V31 and tram: T4 Be sure to visit our website to assess more options: https://www.aoficinas.es