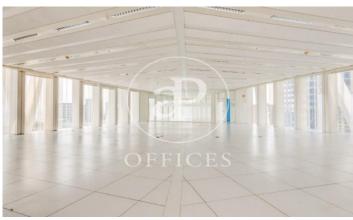

## 28,262 € | 1,336 m² | 23 €/m² | IBI si | Charges 6€/m2

Office in the emblematic skyscraper, Diagonal Zero Zero Tower, in the 22 @ area. Designed by Emba Estudi Massip-Bosch arquitectos. Facade with glassware, partially screen-printed, profiled in white aluminum and bioclimatic design. Its interiors have excellent interior lighting, raised access floor, false ceiling with hot / cold air conditioning installations and excellent general lighting, with recessed downlights with high levels of lux. Architectural central core with central services, where elevators and bathrooms are located. It also has an auditorium, cafeteria, ATM, security service, access control and concierge. Excellent transport connections: good communications with Ronda Litoral and Av. Diagonal, metro: L4, bus: 7, 136, 146, H16, V29, V31 and tram: T4 Be sure to visit our website to assess more options: https://www.aoficinas.es