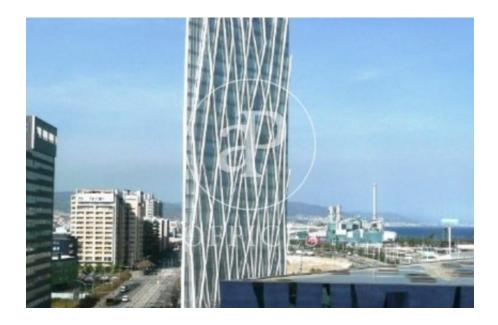

## 28,262 € | 1,336 m² | 23 €/m² | IBI si | Charges 6€/m2

Office in the emblematic skyscraper, Diagonal Zero Zero Tower, in the 22 @ area. Designed by Emba Estudi Massip-Bosch arquitectos. Facade with glassware, partially screen-printed, profiled in white aluminum and bioclimatic design. Its interiors have excellent interior lighting, raised access floor, false ceiling with hot / cold air conditioning installations and excellent general lighting, with recessed downlights with high levels of lux. Architectural central core with central services, where elevators and bathrooms are located. It also has an auditorium, cafeteria, ATM, security service, access control and concierge. Excellent transport connections: good communications with Ronda Litoral and Av. Diagonal, metro: L4, bus: 7, 136, 146, H16, V29, V31 and tram: T4 Be sure to visit our website to assess more options: https://www.aoficinas.es