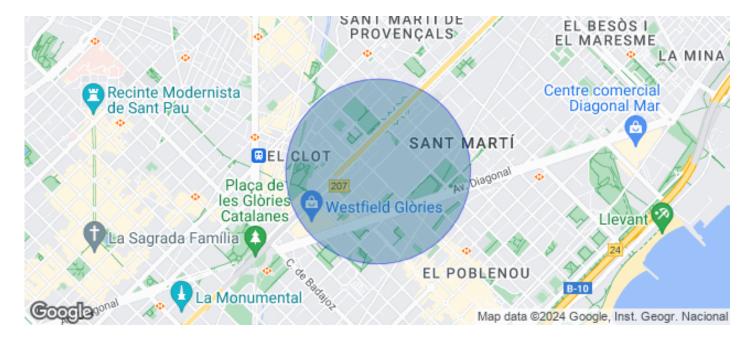

## 5,274 € | 2,214 m<sup>2</sup> | 21 €/m<sup>2</sup> | IBI a consultar | Charges a consultar

In the 22@ business district, offices available for rent in a wonderful building designed by architect Artur Fuster, equipped with the latest advances in sustainability and efficiency. The project consists of two buildings of 8 and 5 diaphanous floors, which together have a total built area of 25,895 m. It will be LEED Platinum, WELL Platinum and Wired Score certified. It has a variety of common areas and services: auditorium, meeting rooms, library, dining room, gym, locker rooms, relaxation room, games room, lactation room. It has 4 floors below ground level with 300 private parking spaces + motorcycles + bicycles. Concierge service, information macro-screen and a comfortable waiting room. 24-hour access control and security system. The offices have a hot and cold air conditioning system with fan coils connected to hidden ducts in the false ceiling. Ventilation and air quality system Façade formed by a modular curtain wall structural system, with operable windows with thermal break. The geometry of the building allows for multiple terraces that, together with its green and walkable roofs, create a pleasant and relaxing environment for its users. Occupancy ratio: 1:8 Very well connected: Bus (Line 192) Bicing Bus Metro Tram Rodalies Metro Poblenou (L4) Line 2 [...]