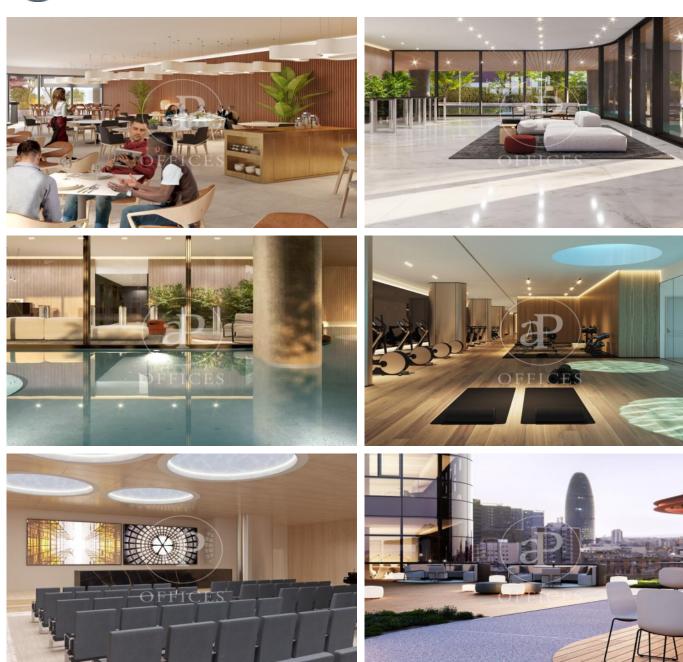

## 5,274 € | 2,214 m<sup>2</sup> | 21 €/m<sup>2</sup> | IBI a consultar | Charges a consultar

In the 22@ business district, offices available for rent in a wonderful building designed by architect Artur Fuster, equipped with the latest advances in sustainability and efficiency. The project consists of two buildings of 8 and 5 diaphanous floors, which together have a total built area of 25,895 m. It will be LEED Platinum, WELL Platinum and Wired Score certified. It has a variety of common areas and services: auditorium, meeting rooms, library, dining room, gym, locker rooms, relaxation room, games room, lactation room. It has 4 floors below ground level with 300 private parking spaces + motorcycles + bicycles. Concierge service, information macro-screen and a comfortable waiting room. 24-hour access control and security system. The offices have a hot and cold air conditioning system with fan coils connected to hidden ducts in the false ceiling. Ventilation and air quality system Façade formed by a modular curtain wall structural system, with operable windows with thermal break. The geometry of the building allows for multiple terraces that, together with its green and walkable roofs, create a pleasant and relaxing environment for its users. Occupancy ratio: 1:8 Very well connected: Bus (Line 192) Bicing Bus Metro Tram Rodalies Metro Poblenou (L4) Line 2 [...]