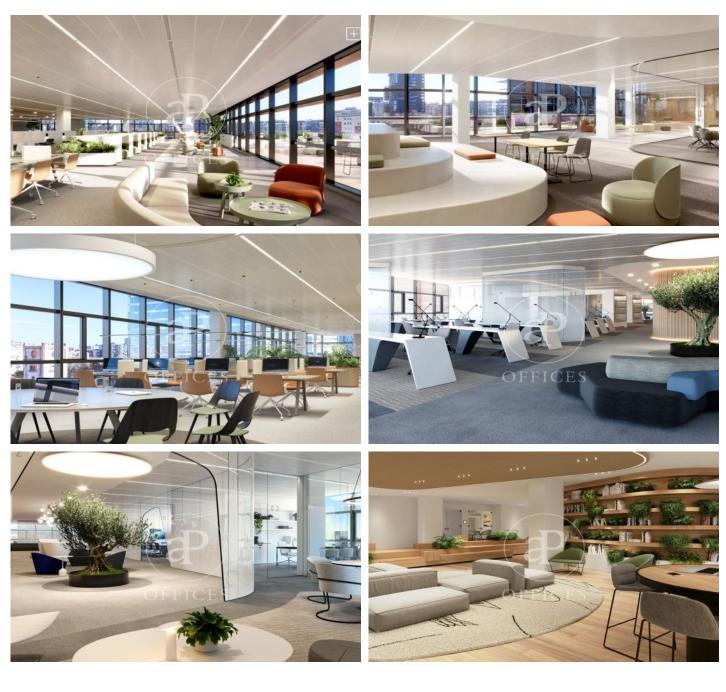

## 5,274 € | 2,214 m<sup>2</sup> | 21 €/m<sup>2</sup> | IBI a consultar | Charges a consultar

In the 22@ business district, offices available for rent in a wonderful building designed by architect Artur Fuster, equipped with the latest advances in sustainability and efficiency. The project consists of two buildings of 8 and 5 diaphanous floors, which together have a total built area of 25,895 m. It will be LEED Platinum, WELL Platinum and Wired Score certified. It has a variety of common areas and services: auditorium, meeting rooms, library, dining room, gym, locker rooms, relaxation room, games room, lactation room. It has 4 floors below ground level with 300 private parking spaces + motorcycles + bicycles. Concierge service, information macro-screen and a comfortable waiting room. 24-hour access control and security system. The offices have a hot and cold air conditioning system with fan coils connected to hidden ducts in the false ceiling. Ventilation and air quality system Façade formed by a modular curtain wall structural system, with operable windows with thermal break. The geometry of the building allows for multiple terraces that, together with its green and walkable roofs, create a pleasant and relaxing environment for its users. Occupancy ratio: 1:8 Very well connected: Bus (Line 192) Bicing Bus Metro Tram Rodalies Metro Poblenou (L4) Line 2 [...]