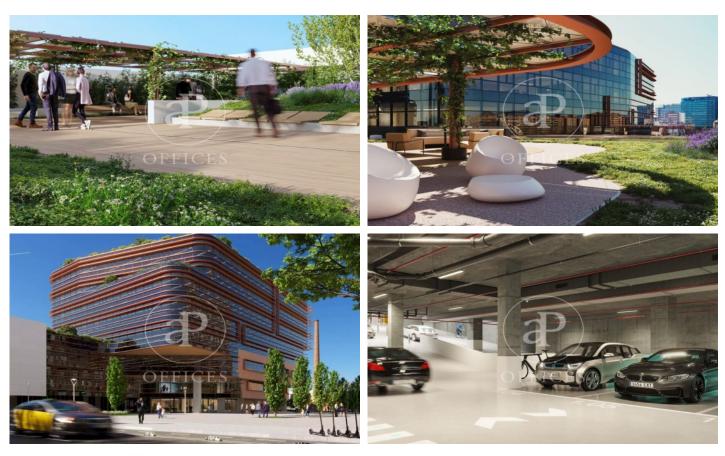

## 5,274 € | 2,214 m<sup>2</sup> | 21 €/m<sup>2</sup> | IBI a consultar | Charges a consultar

In the 22@ business district, offices available for rent in a wonderful building designed by architect Artur Fuster, equipped with the latest advances in sustainability and efficiency. The project consists of two buildings of 8 and 5 diaphanous floors, which together have a total built area of 25,895 m. It will be LEED Platinum, WELL Platinum and Wired Score certified. It has a variety of common areas and services: auditorium, meeting rooms, library, dining room, gym, locker rooms, relaxation room, games room, lactation room. It has 4 floors below ground level with 300 private parking spaces + motorcycles + bicycles. Concierge service, information macro-screen and a comfortable waiting room. 24-hour access control and security system. The offices have a hot and cold air conditioning system with fan coils connected to hidden ducts in the false ceiling. Ventilation and air quality system Façade formed by a modular curtain wall structural system, with operable windows with thermal break. The geometry of the building allows for multiple terraces that, together with its green and walkable roofs, create a pleasant and relaxing environment for its users. Occupancy ratio: 1:8 Very well connected: Bus (Line 192) Bicing Bus Metro Tram Rodalies Metro Poblenou (L4) Line 2 [...]