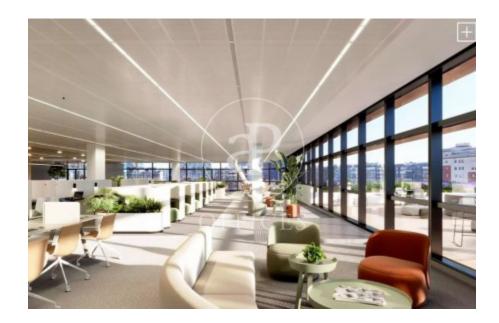

## 5,274 € | 2,214 m<sup>2</sup> | 21 €/m<sup>2</sup> | IBI a consultar | Charges a consultar

In the 22@ business district, offices available for rent in a wonderful building designed by architect Artur Fuster, equipped with the latest advances in sustainability and efficiency. The project consists of two buildings of 8 and 5 diaphanous floors, which together have a total built area of 25,895 m. It will be LEED Platinum, WELL Platinum and Wired Score certified. It has a variety of common areas and services: auditorium, meeting rooms, library, dining room, gym, locker rooms, relaxation room, games room, lactation room. It has 4 floors below ground level with 300 private parking spaces + motorcycles + bicycles. Concierge service, information macro-screen and a comfortable waiting room. 24-hour access control and security system. The offices have a hot and cold air conditioning system with fan coils connected to hidden ducts in the false ceiling. Ventilation and air quality system Façade formed by a modular curtain wall structural system, with operable windows with thermal break. The geometry of the building allows for multiple terraces that, together with its green and walkable roofs, create a pleasant and relaxing environment for its users. Occupancy ratio: 1:8 Very well connected: Bus (Line 192) Bicing Bus Metro Tram Rodalies Metro Poblenou (L4) Line 2 [...]