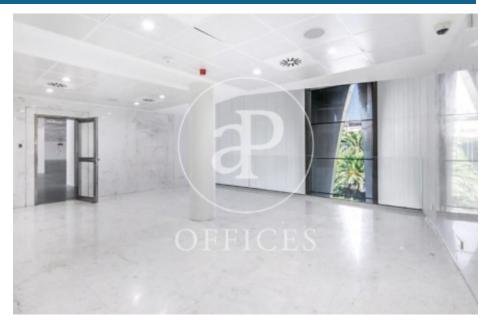

## Price upon request | Surface 1399 m<sup>2</sup> | 2 Units

Offices for rent in La Vela Building. Exclusive fully renovated office building, which is part of the Mapfre Tower. The building has about 2,800 m2 and is ideal for a corporate headquarters; It has its own entrance and is highly representative. In addition, tenants have access to the benefits of the Mapfre Tower, where a comprehensive reform has been carried out to modernize the facilities and offer a high level of services such as changing rooms, showers, cafeteria, restaurant, etc. Available floors of 1399 m2, with corporate character, open plan; toilets inside; hot / cold climate system through ducts. Prices to consult. Community fees at € 6.50 / m2. Excellent transport communications: -Metro: L4 - Ciutadella -Buses: 59,136, V21, V27, N0 -Ronda del Litoral -20 'from the Airport Contact us for more information Be sure to visit our website to assess other options https://www.aoficinas.es/