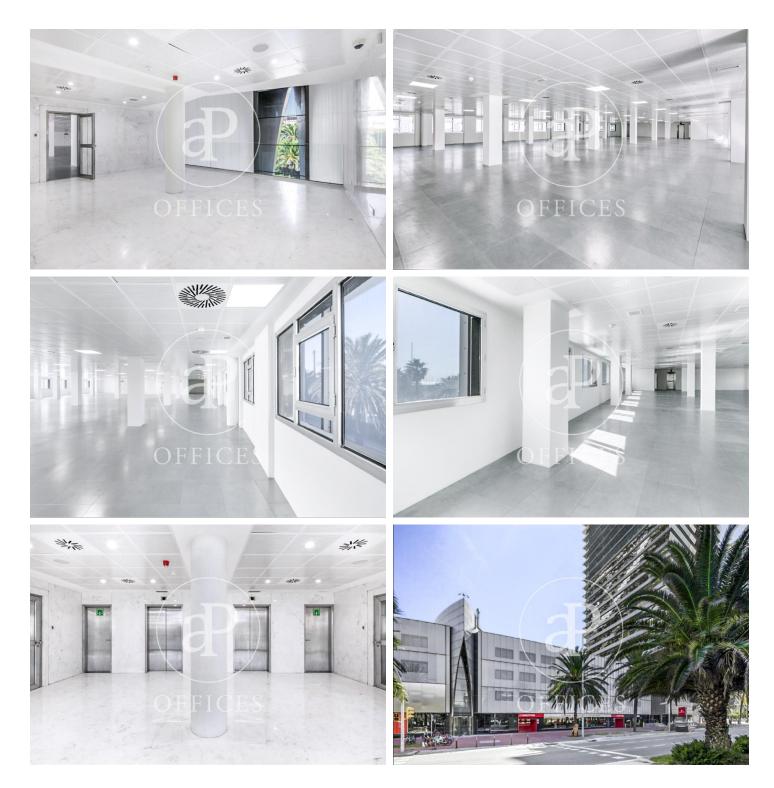

## Price upon request | Surface 1399 m<sup>2</sup> | 2 Units

Offices for rent in La Vela Building. Exclusive fully renovated office building, which is part of the Mapfre Tower. The building has about 2,800 m2 and is ideal for a corporate headquarters; It has its own entrance and is highly representative. In addition, tenants have access to the benefits of the Mapfre Tower, where a comprehensive reform has been carried out to modernize the facilities and offer a high level of services such as changing rooms, showers, cafeteria, restaurant, etc. Available floors of 1399 m2, with corporate character, open plan; toilets inside; hot / cold climate system through ducts. Prices to consult. Community fees at € 6.50 / m2. Excellent transport communications: -Metro: L4 - Ciutadella -Buses: 59,136, V21, V27, N0 -Ronda del Litoral -20 'from the Airport Contact us for more information Be sure to visit our website to assess other options https://www.aoficinas.es/