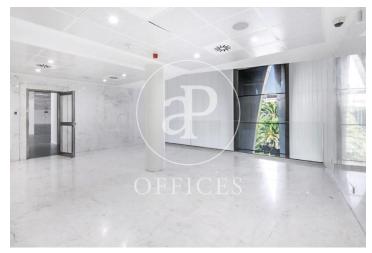

## Price upon request | 1,399 m² | Charges 6,50€/m2/mes

Offices for rent in La Vela Building. Exclusive fully renovated office building, which is part of the Mapfre Tower. The building has about 2,800 m2 and is ideal for a corporate headquarters; It has its own entrance and is highly representative. In addition, tenants have access to the benefits of the Mapfre Tower, where a comprehensive reform has been carried out to modernize the facilities and offer a high level of services such as changing rooms, showers, cafeteria, restaurant, etc. Available floors of 1399 m2, with corporate character, open plan; toilets inside; hot / cold climate system through ducts. Prices to consult. Community fees at € 6.50 / m2. Excellent transport communications: -Metro: L4 - Ciutadella -Buses: 59,136, V21, V27, N0 -Ronda del Litoral -20 'from the Airport Contact us for more information Be sure to visit our website to assess other options https://www.aoficinas.es/