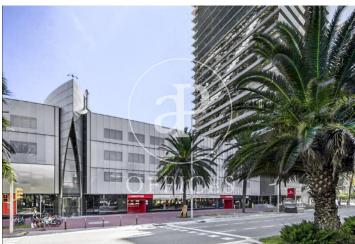

## Office for rent La Vela Building

Ref. AOB2108028

Unit 2

## Barcelona / 22@

- Concierge
- A/C
- Heating
- Condition: Good

## Price upon request | 1,399 m² | Charges 6,50€/m2/mes

Offices for rent in La Vela Building. Exclusive fully renovated office building, which is part of the Mapfre Tower. The building has about 2,800 m2 and is ideal for a corporate headquarters; It has its own entrance and is highly representative. In addition, tenants have access to the benefits of the Mapfre Tower, where a comprehensive reform has been carried out to modernize the facilities and offer a high level of services such as changing rooms, showers, cafeteria, restaurant, etc. Available floors of 1399 m2, with corporate character, open plan; toilets inside; hot / cold climate system through ducts. Prices to consult. Community fees at € 6.50 / m2. Excellent transport communications: -Metro: L4 - Ciutadella -Buses: 59,136, V21, V27, N0 -Ronda del Litoral -20 'from the Airport Contact us for more information Be sure to visit our website to assess other options https://www.aoficinas.es/