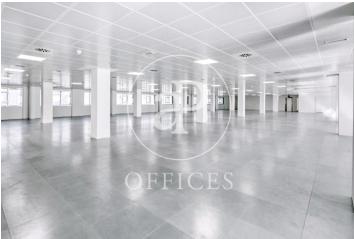

## Price upon request | 1,399 m² | Charges 6,50€/m2/mes

Offices for rent in La Vela Building. Exclusive fully renovated office building, which is part of the Mapfre Tower. The building has about 2,800 m2 and is ideal for a corporate headquarters; It has its own entrance and is highly representative. In addition, tenants have access to the benefits of the Mapfre Tower, where a comprehensive reform has been carried out to modernize the facilities and offer a high level of services such as changing rooms, showers, cafeteria, restaurant, etc. Available floors of 1399 m2, with corporate character, open plan; toilets inside; hot / cold climate system through ducts. Prices to consult. Community fees at € 6.50 / m2. Excellent transport communications: -Metro: L4 - Ciutadella -Buses: 59,136, V21, V27, N0 -Ronda del Litoral -20 'from the Airport Contact us for more information Be sure to visit our website to assess other options https://www.aoficinas.es/