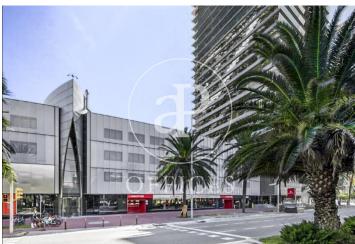

## Office for rent La Vela Building

Ref. AOB2108028

Unit 3

## Barcelona / 22@

- Concierge
- A/C
- Heating
- Condition: Good

## Price upon request | 1,399 m² | Charges 6,50€/m2/mes

Offices for rent in La Vela Building. Exclusive fully renovated office building, which is part of the Mapfre Tower. The building has about 2,800 m2 and is ideal for a corporate headquarters; It has its own entrance and is highly representative. In addition, tenants have access to the benefits of the Mapfre Tower, where a comprehensive reform has been carried out to modernize the facilities and offer a high level of services such as changing rooms, showers, cafeteria, restaurant, etc. Available floors of 1399 m2, with corporate character, open plan; toilets inside; hot / cold climate system through ducts. Prices to consult. Community fees at € 6.50 / m2. Excellent transport communications: -Metro: L4 - Ciutadella -Buses: 59,136, V21, V27, N0 -Ronda del Litoral -20 'from the Airport Contact us for more information Be sure to visit our website to assess other options https://www.aoficinas.es/