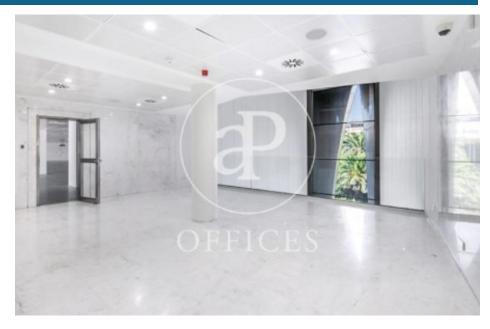

## Price upon request | 1,399 m² | Charges 6,50€/m2/mes

Offices for rent in La Vela Building. Exclusive fully renovated office building, which is part of the Mapfre Tower. The building has about 2,800 m2 and is ideal for a corporate headquarters; It has its own entrance and is highly representative. In addition, tenants have access to the benefits of the Mapfre Tower, where a comprehensive reform has been carried out to modernize the facilities and offer a high level of services such as changing rooms, showers, cafeteria, restaurant, etc. Available floors of 1399 m2, with corporate character, open plan; toilets inside; hot / cold climate system through ducts. Prices to consult. Community fees at € 6.50 / m2. Excellent transport communications: -Metro: L4 - Ciutadella -Buses: 59,136, V21, V27, N0 -Ronda del Litoral -20 'from the Airport Contact us for more information Be sure to visit our website to assess other options https://www.aoficinas.es/