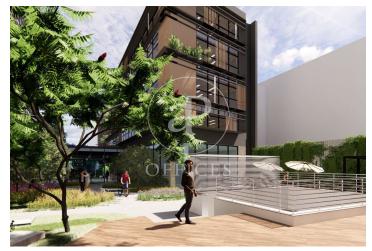

## 14,345 € | 754 m<sup>2</sup>

Offices available in an exclusive office building. The entrance hall and common areas are currently being renovated, making the building updated to meet user demands. Sustainability certifications: BREEAM Very Good designed to achieve Excellent and Well Health Safety Rated. The office has 755m2 distributed in a large open space for workstations in addition to several meeting rooms and individual offices. It has plenty of natural light. Delivered fully equipped. Located on C/ Pallars, in the 22@ district with all kinds of services around and good public transport connections. Metro: L4 (Llacuna). Bus: V25, H14. Do not hesitate to contact us for more information and to arrange a visit.

The information about any property is not binding to any offer or contract. Any verbal or written declaration made by aProperties with regards to the value or condition of the property should not be considered accurate or factual. The pictures make reference to some parts of the property at the times that they were taken. The areas, dimensions and distances that are given are approximate and should be checked by the client. The images are computer generated and are just an approximate indication of the real appearance of the property; these may change at any time. The information with regards to the property may also change at any time.