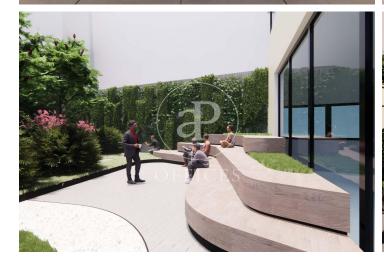

## 14,345 € | 754 m<sup>2</sup>

Offices available in an exclusive office building. The entrance hall and common areas are currently being renovated, making the building updated to meet user demands. Sustainability certifications: BREEAM Very Good designed to achieve Excellent and Well Health Safety Rated. The office has 755m2 distributed in a large open space for workstations in addition to several meeting rooms and individual offices. It has plenty of natural light. Delivered fully equipped. Located on C/ Pallars, in the 22@ district with all kinds of services around and good public transport connections. Metro: L4 (Llacuna). Bus: V25, H14. Do not hesitate to contact us for more information and to arrange a visit.

The information about any property is not binding to any offer or contract. Any verbal or written declaration made by aProperties with regards to the value or condition of the property should not be considered accurate or factual. The pictures make reference to some parts of the property at the times that they were taken. The areas, dimensions and distances that are given are approximate and should be checked by the client. The images are computer generated and are just an approximate indication of the real appearance of the property; these may change at any time. The information with regards to the property may also change at any time.