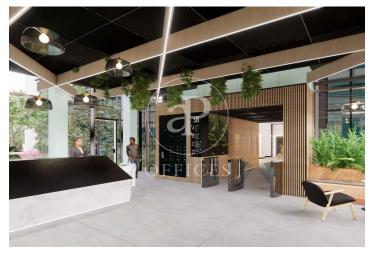

## 14,345 € | 754 m<sup>2</sup>

Offices available in an exclusive office building. The entrance hall and common areas are currently being renovated, making the building updated to meet user demands. Sustainability certifications: BREEAM Very Good designed to achieve Excellent and Well Health Safety Rated. The office has 755m2 distributed in a large open space for workstations in addition to several meeting rooms and individual offices. It has plenty of natural light. Delivered fully equipped. Located on C/ Pallars, in the 22@ district with all kinds of services around and good public transport connections. Metro: L4 (Llacuna). Bus: V25, H14. Do not hesitate to contact us for more information and to arrange a visit.