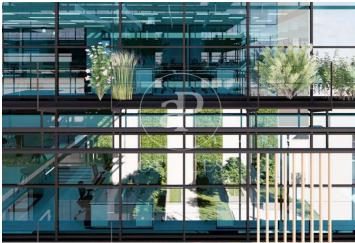

## 14,345 € | 754 m<sup>2</sup>

Offices available in an exclusive office building. The entrance hall and common areas are currently being renovated, making the building updated to meet user demands. Sustainability certifications: BREEAM Very Good designed to achieve Excellent and Well Health Safety Rated. The office has 755m2 distributed in a large open space for workstations in addition to several meeting rooms and individual offices. It has plenty of natural light. Delivered fully equipped. Located on C/ Pallars, in the 22@ district with all kinds of services around and good public transport connections. Metro: L4 (Llacuna). Bus: V25, H14. Do not hesitate to contact us for more information and to arrange a visit.