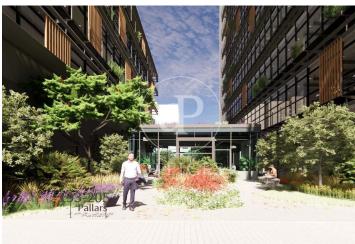

## 14,345 € | 754 m<sup>2</sup>

Offices available in an exclusive office building. The entrance hall and common areas are currently being renovated, making the building updated to meet user demands. Sustainability certifications: BREEAM Very Good designed to achieve Excellent and Well Health Safety Rated. The office has 755m2 distributed in a large open space for workstations in addition to several meeting rooms and individual offices. It has plenty of natural light. Delivered fully equipped. Located on C/ Pallars, in the 22@ district with all kinds of services around and good public transport connections. Metro: L4 (Llacuna). Bus: V25, H14. Do not hesitate to contact us for more information and to arrange a visit.