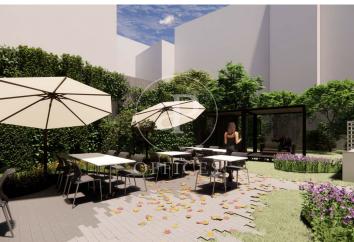

## 14,345 € | 754 m<sup>2</sup>

Offices available in an exclusive office building. The entrance hall and common areas are currently being renovated, making the building updated to meet user demands. Sustainability certifications: BREEAM Very Good designed to achieve Excellent and Well Health Safety Rated. The office has 755m2 distributed in a large open space for workstations in addition to several meeting rooms and individual offices. It has plenty of natural light. Delivered fully equipped. Located on C/ Pallars, in the 22@ district with all kinds of services around and good public transport connections. Metro: L4 (Llacuna). Bus: V25, H14. Do not hesitate to contact us for more information and to arrange a visit.

The information about any property is not binding to any offer or contract. Any verbal or written declaration made by aProperties with regards to the value or condition of the property should not be considered accurate or factual. The pictures make reference to some parts of the property at the times that they were taken. The areas, dimensions and distances that are given are approximate and should be checked by the client. The images are computer generated and are just an approximate indication of the real appearance of the property; these may change at any time. The information with regards to the property may also change at any time.