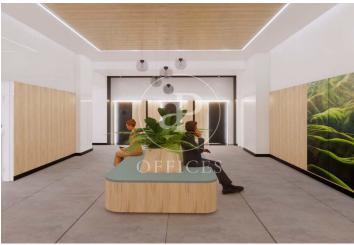

## 14,345 € | 754 m<sup>2</sup>

Offices available in an exclusive office building. The entrance hall and common areas are currently being renovated, making the building updated to meet user demands. Sustainability certifications: BREEAM Very Good designed to achieve Excellent and Well Health Safety Rated. The office has 755m2 distributed in a large open space for workstations in addition to several meeting rooms and individual offices. It has plenty of natural light. Delivered fully equipped. Located on C/ Pallars, in the 22@ district with all kinds of services around and good public transport connections. Metro: L4 (Llacuna). Bus: V25, H14. Do not hesitate to contact us for more information and to arrange a visit.

The information about any property is not binding to any offer or contract. Any verbal or written declaration made by aProperties with regards to the value or condition of the property should not be considered accurate or factual. The pictures make reference to some parts of the property at the times that they were taken. The areas, dimensions and distances that are given are approximate and should be checked by the client. The images are computer generated and are just an approximate indication of the real appearance of the property; these may change at any time. The information with regards to the property may also change at any time.