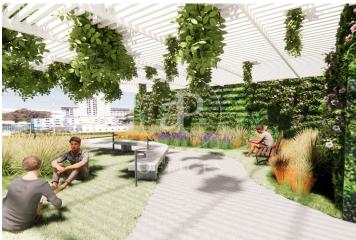

## 14,345 € | 754 m<sup>2</sup>

Offices available in an exclusive office building. The entrance hall and common areas are currently being renovated, making the building updated to meet user demands. Sustainability certifications: BREEAM Very Good designed to achieve Excellent and Well Health Safety Rated. The office has 755m2 distributed in a large open space for workstations in addition to several meeting rooms and individual offices. It has plenty of natural light. Delivered fully equipped. Located on C/ Pallars, in the 22@ district with all kinds of services around and good public transport connections. Metro: L4 (Llacuna). Bus: V25, H14. Do not hesitate to contact us for more information and to arrange a visit.

The information about any property is not binding to any offer or contract. Any verbal or written declaration made by aProperties with regards to the value or condition of the property should not be considered accurate or factual. The pictures make reference to some parts of the property at the times that they were taken. The areas, dimensions and distances that are given are approximate and should be checked by the client. The images are computer generated and are just an approximate indication of the real appearance of the property; these may change at any time. The information with regards to the property may also change at any time.