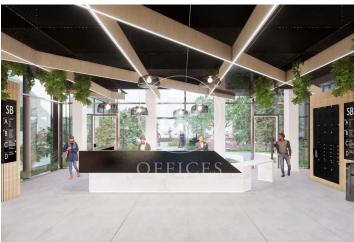

## 14,345 € | 754 m<sup>2</sup>

Offices available in an exclusive office building. The entrance hall and common areas are currently being renovated, making the building updated to meet user demands. Sustainability certifications: BREEAM Very Good designed to achieve Excellent and Well Health Safety Rated. The office has 755m2 distributed in a large open space for workstations in addition to several meeting rooms and individual offices. It has plenty of natural light. Delivered fully equipped. Located on C/ Pallars, in the 22@ district with all kinds of services around and good public transport connections. Metro: L4 (Llacuna). Bus: V25, H14. Do not hesitate to contact us for more information and to arrange a visit.