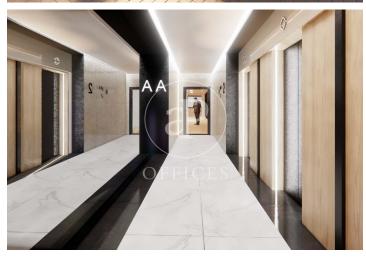

## 14,345 € | 754 m<sup>2</sup>

Offices available in an exclusive office building. The entrance hall and common areas are currently being renovated, making the building updated to meet user demands. Sustainability certifications: BREEAM Very Good designed to achieve Excellent and Well Health Safety Rated. The office has 755m2 distributed in a large open space for workstations in addition to several meeting rooms and individual offices. It has plenty of natural light. Delivered fully equipped. Located on C/ Pallars, in the 22@ district with all kinds of services around and good public transport connections. Metro: L4 (Llacuna). Bus: V25, H14. Do not hesitate to contact us for more information and to arrange a visit.

The information about any property is not binding to any offer or contract. Any verbal or written declaration made by aProperties with regards to the value or condition of the property should not be considered accurate or factual. The pictures make reference to some parts of the property at the times that they were taken. The areas, dimensions and distances that are given are approximate and should be checked by the client. The images are computer generated and are just an approximate indication of the real appearance of the property; these may change at any time. The information with regards to the property may also change at any time.