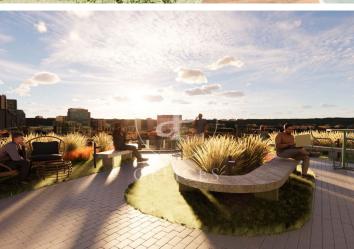

## 14,345 € | 754 m<sup>2</sup>

Offices available in an exclusive office building. The entrance hall and common areas are currently being renovated, making the building updated to meet user demands. Sustainability certifications: BREEAM Very Good designed to achieve Excellent and Well Health Safety Rated. The office has 755m2 distributed in a large open space for workstations in addition to several meeting rooms and individual offices. It has plenty of natural light. Delivered fully equipped. Located on C/ Pallars, in the 22@ district with all kinds of services around and good public transport connections. Metro: L4 (Llacuna). Bus: V25, H14. Do not hesitate to contact us for more information and to arrange a visit.

The information about any property is not binding to any offer or contract. Any verbal or written declaration made by aProperties with regards to the value or condition of the property should not be considered accurate or factual. The pictures make reference to some parts of the property at the times that they were taken. The areas, dimensions and distances that are given are approximate and should be checked by the client. The images are computer generated and are just an approximate indication of the real appearance of the property; these may change at any time. The information with regards to the property may also change at any time.