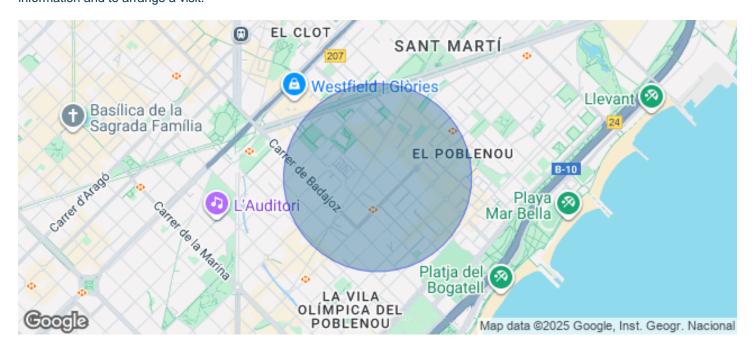

## 14,345 € | 754 m<sup>2</sup>

Offices available in an exclusive office building. The entrance hall and common areas are currently being renovated, making the building updated to meet user demands. Sustainability certifications: BREEAM Very Good designed to achieve Excellent and Well Health Safety Rated. The office has 755m2 distributed in a large open space for workstations in addition to several meeting rooms and individual offices. It has plenty of natural light. Delivered fully equipped. Located on C/ Pallars, in the 22@ district with all kinds of services around and good public transport connections. Metro: L4 (Llacuna). Bus: V25, H14. Do not hesitate to contact us for more information and to arrange a visit.