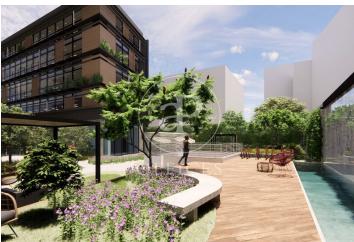

## 14,345 € | 754 m<sup>2</sup>

Offices available in an exclusive office building. The entrance hall and common areas are currently being renovated, making the building updated to meet user demands. Sustainability certifications: BREEAM Very Good designed to achieve Excellent and Well Health Safety Rated. The office has 755m2 distributed in a large open space for workstations in addition to several meeting rooms and individual offices. It has plenty of natural light. Delivered fully equipped. Located on C/ Pallars, in the 22@ district with all kinds of services around and good public transport connections. Metro: L4 (Llacuna). Bus: V25, H14. Do not hesitate to contact us for more information and to arrange a visit.

The information about any property is not binding to any offer or contract. Any verbal or written declaration made by aProperties with regards to the value or condition of the property should not be considered accurate or factual. The pictures make reference to some parts of the property at the times that they were taken. The areas, dimensions and distances that are given are approximate and should be checked by the client. The images are computer generated and are just an approximate indication of the real appearance of the property; these may change at any time. The information with regards to the property may also change at any time.