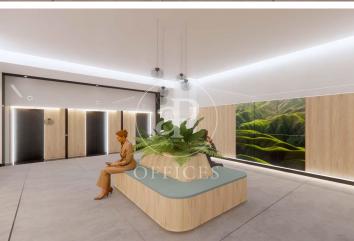

## 14,345 € | 754 m<sup>2</sup>

Offices available in an exclusive office building. The entrance hall and common areas are currently being renovated, making the building updated to meet user demands. Sustainability certifications: BREEAM Very Good designed to achieve Excellent and Well Health Safety Rated. The office has 755m2 distributed in a large open space for workstations in addition to several meeting rooms and individual offices. It has plenty of natural light. Delivered fully equipped. Located on C/ Pallars, in the 22@ district with all kinds of services around and good public transport connections. Metro: L4 (Llacuna). Bus: V25, H14. Do not hesitate to contact us for more information and to arrange a visit.

The information about any property is not binding to any offer or contract. Any verbal or written declaration made by aProperties with regards to the value or condition of the property should not be considered accurate or factual. The pictures make reference to some parts of the property at the times that they were taken. The areas, dimensions and distances that are given are approximate and should be checked by the client. The images are computer generated and are just an approximate indication of the real appearance of the property; these may change at any time. The information with regards to the property may also change at any time.