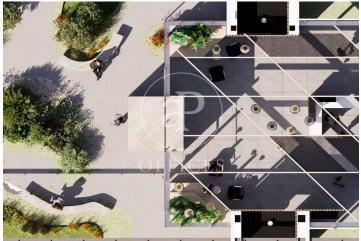

## 14,345 € | 754 m<sup>2</sup>

Offices available in an exclusive office building. The entrance hall and common areas are currently being renovated, making the building updated to meet user demands. Sustainability certifications: BREEAM Very Good designed to achieve Excellent and Well Health Safety Rated. The office has 755m2 distributed in a large open space for workstations in addition to several meeting rooms and individual offices. It has plenty of natural light. Delivered fully equipped. Located on C/ Pallars, in the 22@ district with all kinds of services around and good public transport connections. Metro: L4 (Llacuna). Bus: V25, H14. Do not hesitate to contact us for more information and to arrange a visit.