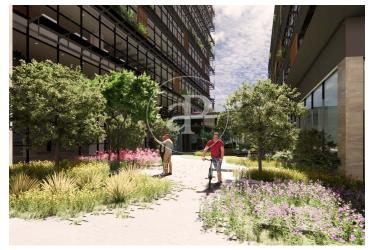

## 14,345 € | 754 m<sup>2</sup>

Offices available in an exclusive office building. The entrance hall and common areas are currently being renovated, making the building updated to meet user demands. Sustainability certifications: BREEAM Very Good designed to achieve Excellent and Well Health Safety Rated. The office has 755m2 distributed in a large open space for workstations in addition to several meeting rooms and individual offices. It has plenty of natural light. Delivered fully equipped. Located on C/ Pallars, in the 22@ district with all kinds of services around and good public transport connections. Metro: L4 (Llacuna). Bus: V25, H14. Do not hesitate to contact us for more information and to arrange a visit.

The information about any property is not binding to any offer or contract. Any verbal or written declaration made by aProperties with regards to the value or condition of the property should not be considered accurate or factual. The pictures make reference to some parts of the property at the times that they were taken. The areas, dimensions and distances that are given are approximate and should be checked by the client. The images are computer generated and are just an approximate indication of the real appearance of the property; these may change at any time. The information with regards to the property may also change at any time.