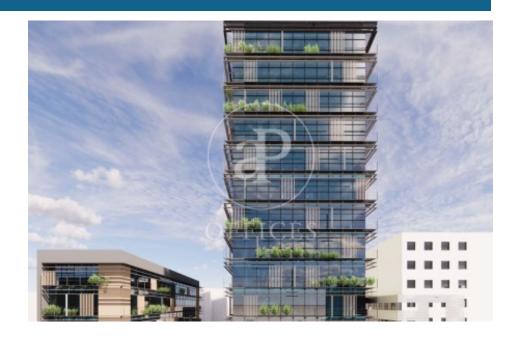

## 14,345 € | 754 m<sup>2</sup>

Offices available in an exclusive office building. The entrance hall and common areas are currently being renovated, making the building updated to meet user demands. Sustainability certifications: BREEAM Very Good designed to achieve Excellent and Well Health Safety Rated. The office has 755m2 distributed in a large open space for workstations in addition to several meeting rooms and individual offices. It has plenty of natural light. Delivered fully equipped. Located on C/ Pallars, in the 22@ district with all kinds of services around and good public transport connections. Metro: L4 (Llacuna). Bus: V25, H14. Do not hesitate to contact us for more information and to arrange a visit.