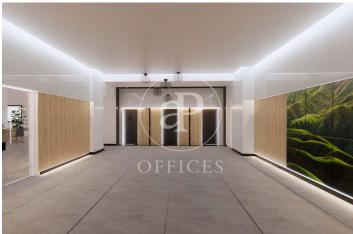

## 14,345 € | 754 m<sup>2</sup>

Offices available in an exclusive office building. The entrance hall and common areas are currently being renovated, making the building updated to meet user demands. Sustainability certifications: BREEAM Very Good designed to achieve Excellent and Well Health Safety Rated. The office has 755m2 distributed in a large open space for workstations in addition to several meeting rooms and individual offices. It has plenty of natural light. Delivered fully equipped. Located on C/ Pallars, in the 22@ district with all kinds of services around and good public transport connections. Metro: L4 (Llacuna). Bus: V25, H14. Do not hesitate to contact us for more information and to arrange a visit.

The information about any property is not binding to any offer or contract. Any verbal or written declaration made by aProperties with regards to the value or condition of the property should not be considered accurate or factual. The pictures make reference to some parts of the property at the times that they were taken. The areas, dimensions and distances that are given are approximate and should be checked by the client. The images are computer generated and are just an approximate indication of the real appearance of the property; these may change at any time. The information with regards to the property may also change at any time.