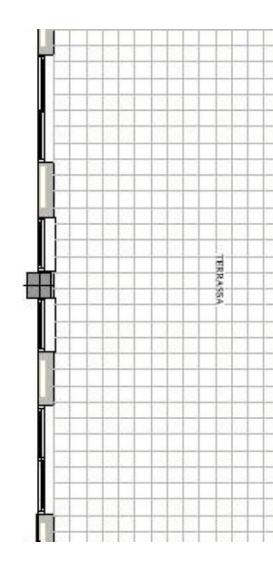

## 857 € | 65 m<sup>2</sup> + 65 m<sup>2</sup> terrace | 13.18 €/m<sup>2</sup>

Small open plan office on the Rambla de Poblenou in district @ 22, being a mixed building with offices and homes on the same farm. New farm of 10 years of construction, with modern and current qualities. The office is on the ground floor, being inside although with natural light, enjoying a large terrace as large as the 65sqm office. It is completely open-plan with an office kitchen and prepared for 4-8 jobs, ideal for small startups seeking comfort and tranquility. Located in the new nerve center of the city full of new companies in the @22 district. Call us and our specialized consultants in Offices will arrange a visit.