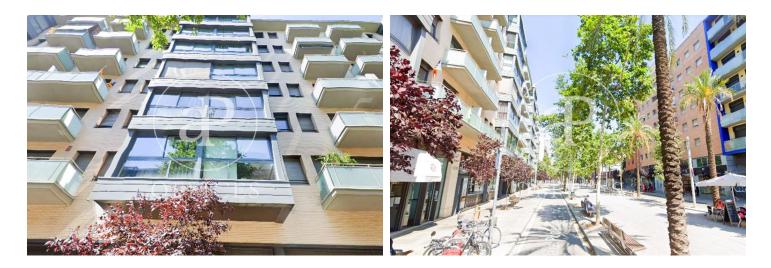

## 857 € | 65 m<sup>2</sup> + 65 m<sup>2</sup> terrace | 13.18 €/m<sup>2</sup>

Small open plan office on the Rambla de Poblenou in district @ 22, being a mixed building with offices and homes on the same farm. New farm of 10 years of construction, with modern and current qualities. The office is on the ground floor, being inside although with natural light, enjoying a large terrace as large as the 65sqm office. It is completely open-plan with an office kitchen and prepared for 4-8 jobs, ideal for small startups seeking comfort and tranquility. Located in the new nerve center of the city full of new companies in the @22 district. Call us and our specialized consultants in Offices will arrange a visit.