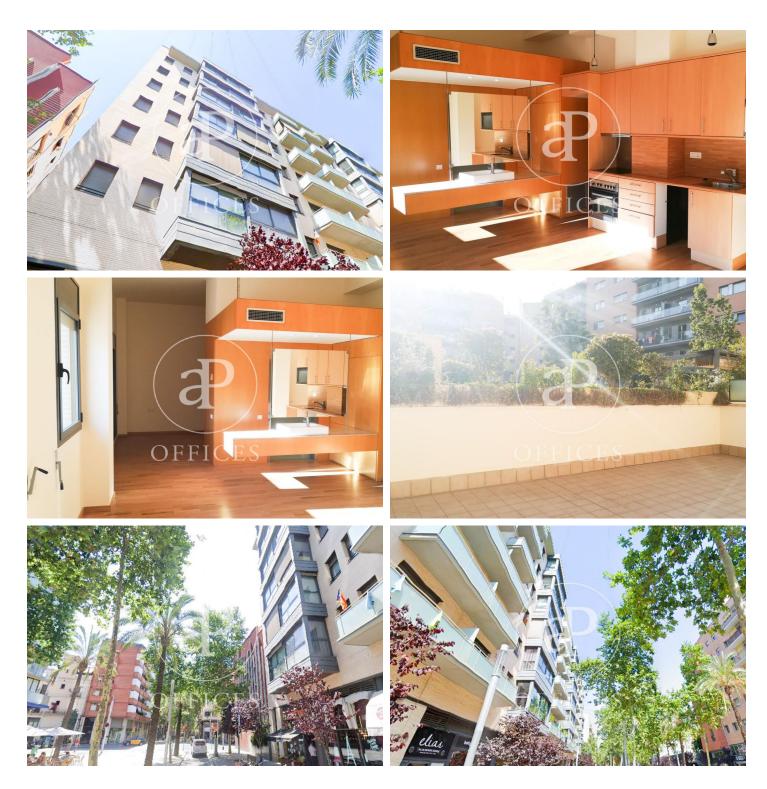

## Mixto - Diaphanous distribution Barcelona / 22@

- ✓ Wooden floor
- Kitchen with office
- Security door
- Access control
- ✓ A/C
- ✓ Heating
- Fire detectorsCondition: Good

## 857 € | 65 m<sup>2</sup> + 65 m<sup>2</sup> terrace | 13.18 €/m<sup>2</sup>

Small open plan office on the Rambla de Poblenou in district @ 22, being a mixed building with offices and homes on the same farm. New farm of 10 years of construction, with modern and current qualities. The office is on the ground floor, being inside although with natural light, enjoying a large terrace as large as the 65sqm office. It is completely open-plan with an office kitchen and prepared for 4-8 jobs, ideal for small startups seeking comfort and tranquility. Located in the new nerve center of the city full of new companies in the @22 district. Call us and our specialized consultants in Offices will arrange a visit.