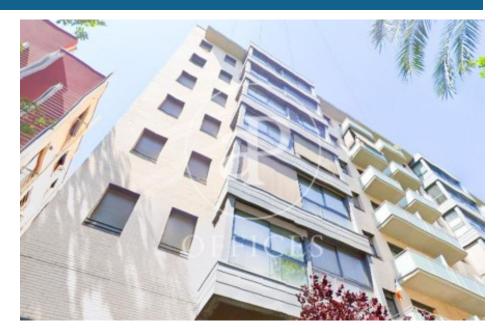

## Office in Rambla del Poblenou

Ref. AOB2003012

## 857 € | 65 m<sup>2</sup> + 65 m<sup>2</sup> terrace | 13.18 €/m<sup>2</sup>

Small open plan office on the Rambla de Poblenou in district @ 22, being a mixed building with offices and homes on the same farm. New farm of 10 years of construction, with modern and current qualities. The office is on the ground floor, being inside although with natural light, enjoying a large terrace as large as the 65sqm office. It is completely open-plan with an office kitchen and prepared for 4-8 jobs, ideal for small startups seeking comfort and tranquility. Located in the new nerve center of the city full of new companies in the @22 district. Call us and our specialized consultants in Offices will arrange a visit.