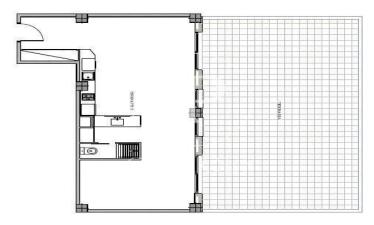

## 857 € | 65 m<sup>2</sup> + 65 m<sup>2</sup> terrace | 13.18 €/m<sup>2</sup>

Small open plan office on the Rambla de Poblenou in district @ 22, being a mixed building with offices and homes on the same farm. New farm of 10 years of construction, with modern and current qualities. The office is on the ground floor, being inside although with natural light, enjoying a large terrace as large as the 65sqm office. It is completely open-plan with an office kitchen and prepared for 4-8 jobs, ideal for small startups seeking comfort and tranquility. Located in the new nerve center of the city full of new companies in the @22 district. Call us and our specialized consultants in Offices will arrange a visit.