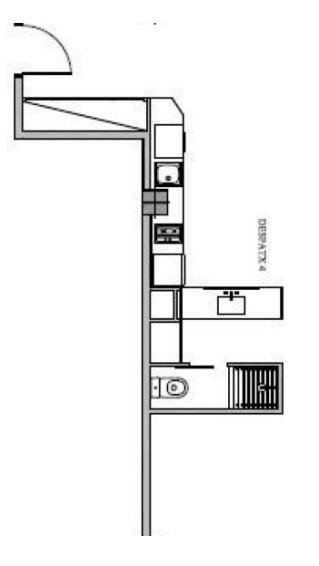

## 857 € | 65 m<sup>2</sup> + 65 m<sup>2</sup> terrace | 13.18 €/m<sup>2</sup>

Small open plan office on the Rambla de Poblenou in district @ 22, being a mixed building with offices and homes on the same farm. New farm of 10 years of construction, with modern and current qualities. The office is on the ground floor, being inside although with natural light, enjoying a large terrace as large as the 65sqm office. It is completely open-plan with an office kitchen and prepared for 4-8 jobs, ideal for small startups seeking comfort and tranquility. Located in the new nerve center of the city full of new companies in the @22 district. Call us and our specialized consultants in Offices will arrange a visit.