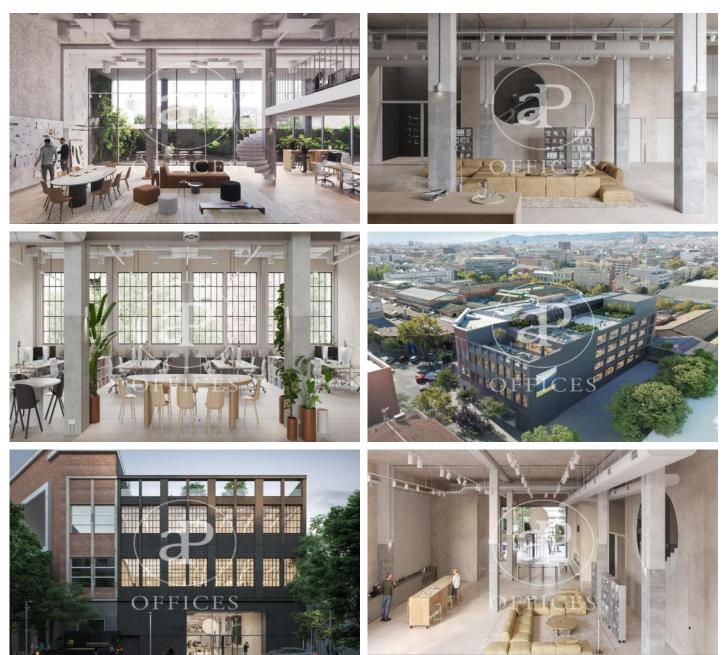

#### Price upon request | Surface 361 m<sup>2</sup> - 1078 m<sup>2</sup> | 5 Units

Exclusive office building under construction, available in the first quarter of 2021. Located in the emblematic 22 @ district, where innovation, creativity, design and technology are the engine that has replaced the old factories. It has large open floors; cold / heat air conditioning system; 3 elevators with access to all floors; private and community terraces; access for people with reduced mobility; changing rooms and showers; indoor parking for bicycles and scooters; LEED Gold & WELL Silver certification. Excellent transport communications: - Access from: Ronda Litoral & Avinguda Diagonal - Metro L4 - Llacuna - Bus: 6, 136, N6, N8, V23, V25, B20, B25 - Airport: 17min Be sure to visit our website to assess other options https://www.aoficinas.es/