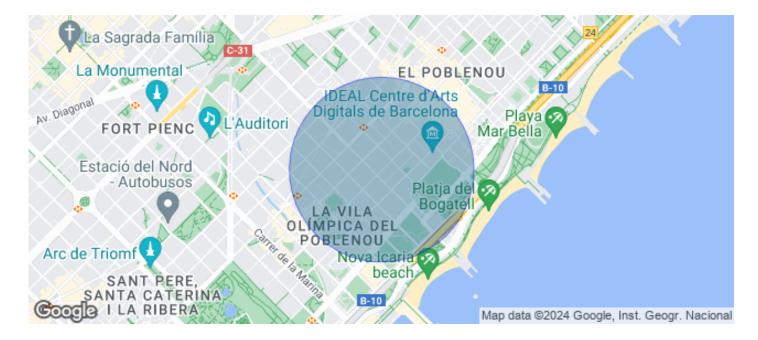

#### Price upon request | Surface 361 m<sup>2</sup> - 1078 m<sup>2</sup> | 5 Units

Exclusive office building under construction, available in the first quarter of 2021. Located in the emblematic 22 @ district, where innovation, creativity, design and technology are the engine that has replaced the old factories. It has large open floors; cold / heat air conditioning system; 3 elevators with access to all floors; private and community terraces; access for people with reduced mobility; changing rooms and showers; indoor parking for bicycles and scooters; LEED Gold & WELL Silver certification. Excellent transport communications: - Access from: Ronda Litoral & Avinguda Diagonal - Metro L4 - Llacuna - Bus: 6, 136, N6, N8, V23, V25, B20, B25 - Airport: 17min Be sure to visit our website to assess other options https://www.aoficinas.es/