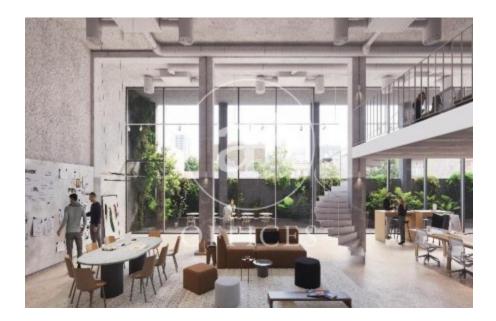

#### Price upon request | Surface 361 m<sup>2</sup> - 1078 m<sup>2</sup> | 5 Units

Exclusive office building under construction, available in the first quarter of 2021. Located in the emblematic 22 @ district, where innovation, creativity, design and technology are the engine that has replaced the old factories. It has large open floors; cold / heat air conditioning system; 3 elevators with access to all floors; private and community terraces; access for people with reduced mobility; changing rooms and showers; indoor parking for bicycles and scooters; LEED Gold & WELL Silver certification. Excellent transport communications: - Access from: Ronda Litoral & Avinguda Diagonal - Metro L4 - Llacuna - Bus: 6, 136, N6, N8, V23, V25, B20, B25 - Airport: 17min Be sure to visit our website to assess other options https://www.aoficinas.es/