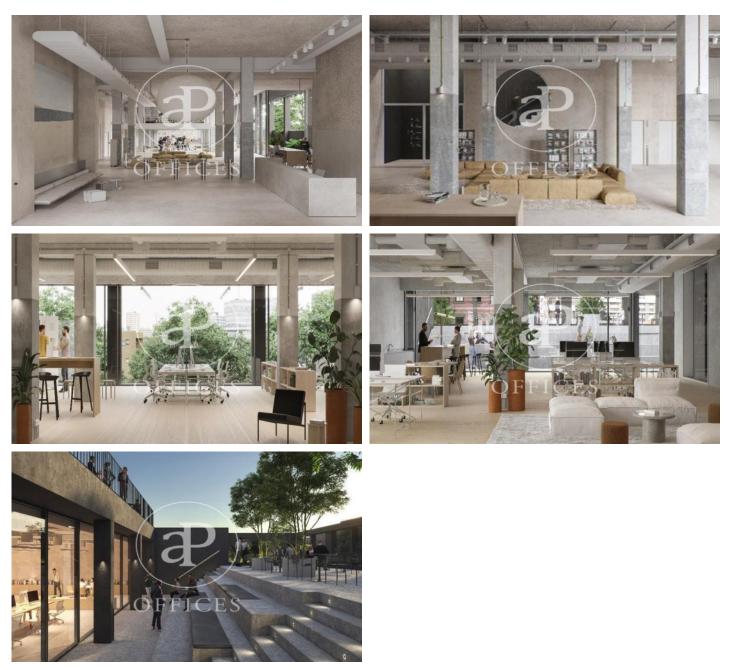

#### Price upon request | Surface 361 m<sup>2</sup> - 1078 m<sup>2</sup> | 5 Units

Exclusive office building under construction, available in the first quarter of 2021. Located in the emblematic 22 @ district, where innovation, creativity, design and technology are the engine that has replaced the old factories. It has large open floors; cold / heat air conditioning system; 3 elevators with access to all floors; private and community terraces; access for people with reduced mobility; changing rooms and showers; indoor parking for bicycles and scooters; LEED Gold & WELL Silver certification. Excellent transport communications: - Access from: Ronda Litoral & Avinguda Diagonal - Metro L4 - Llacuna - Bus: 6, 136, N6, N8, V23, V25, B20, B25 - Airport: 17min Be sure to visit our website to assess other options https://www.aoficinas.es/