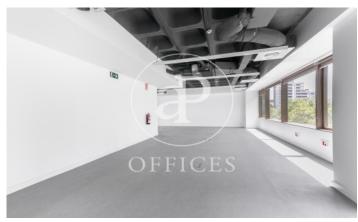

## 7,084 € | 437 m² | 22 €/m² | IBI Incluido | Charges 4,39 (€/m2/mes)

Offices for rent in an exclusive building of completely renovated corporate offices in the Glòries shopping center in the 22 @ district, next to Gran Via de les Corts Catalanes and Plaza Glòries. Adjacent to all kinds of services around & with privileged access by public transport. Building with 3 lobbies at the entrance, 24 hour security service, concierge service, elevators, parking in the building and newly renovated / updated common areas. The interior architecture of the offices present: diaphanous spaces / open spaces. They have a VRV climate system, technical floor & registrable false ceiling. Ideal offices for any type of business organization. Excellent transport communications: -Metro: L1 - Glòries -Bus: 192, H12, H14, V23, V25, N2, N7, N9, N11 -Car: Avinguda Diagonal & Ronda Litoral -24 Minutes from the Airport Contact us for more information. Be sure to visit our website to assess more options: https://www.aoficinas.es