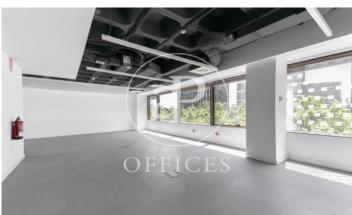

## 7,084 € | 437 m² | 22 €/m² | IBI Incluido | Charges 4,39 (€/m2/mes)

Offices for rent in an exclusive building of completely renovated corporate offices in the Glòries shopping center in the 22 @ district, next to Gran Via de les Corts Catalanes and Plaza Glòries. Adjacent to all kinds of services around & with privileged access by public transport. Building with 3 lobbies at the entrance, 24 hour security service, concierge service, elevators, parking in the building and newly renovated / updated common areas. The interior architecture of the offices present: diaphanous spaces / open spaces. They have a VRV climate system, technical floor & registrable false ceiling. Ideal offices for any type of business organization. Excellent transport communications: -Metro: L1 - Glòries -Bus: 192, H12, H14, V23, V25, N2, N7, N9, N11 -Car: Avinguda Diagonal & Ronda Litoral -24 Minutes from the Airport Contact us for more information. Be sure to visit our website to assess more options: https://www.aoficinas.es