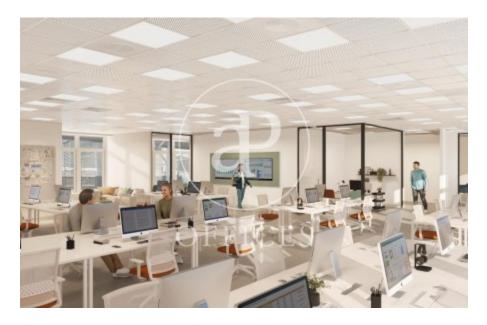

## 7,084 € | 437 m² | 22 €/m² | IBI Incluido | Charges 4,39 (€/m2/mes)

Offices for rent in an exclusive building of completely renovated corporate offices in the Glòries shopping center in the 22 @ district, next to Gran Via de les Corts Catalanes and Plaza Glòries. Adjacent to all kinds of services around & with privileged access by public transport. Building with 3 lobbies at the entrance, 24 hour security service, concierge service, elevators, parking in the building and newly renovated / updated common areas. The interior architecture of the offices present: diaphanous spaces / open spaces. They have a VRV climate system, technical floor & registrable false ceiling. Ideal offices for any type of business organization. Excellent transport communications: -Metro: L1 - Glòries -Bus: 192, H12, H14, V23, V25, N2, N7, N9, N11 -Car: Avinguda Diagonal & Ronda Litoral -24 Minutes from the Airport Contact us for more information. Be sure to visit our website to assess more options: https://www.aoficinas.es