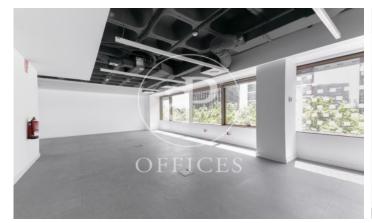

## 7,084 € | 437 m² | 22 €/m² | IBI Incluido | Charges 4,39 (€/m2/mes)

Offices for rent in an exclusive building of completely renovated corporate offices in the Glòries shopping center in the 22 @ district, next to Gran Via de les Corts Catalanes and Plaza Glòries. Adjacent to all kinds of services around & with privileged access by public transport. Building with 3 lobbies at the entrance, 24 hour security service, concierge service, elevators, parking in the building and newly renovated / updated common areas. The interior architecture of the offices present: diaphanous spaces / open spaces. They have a VRV climate system, technical floor & registrable false ceiling. Ideal offices for any type of business organization. Excellent transport communications: -Metro: L1 - Glòries -Bus: 192, H12, H14, V23, V25, N2, N7, N9, N11 -Car: Avinguda Diagonal & Ronda Litoral -24 Minutes from the Airport Contact us for more information. Be sure to visit our website to assess more options: https://www.aoficinas.es