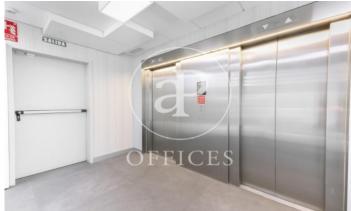

## 7,084 € | 437 m² | 22 €/m² | IBI Incluido | Charges 4,39 (€/m2/mes)

Offices for rent in an exclusive building of completely renovated corporate offices in the Glòries shopping center in the 22 @ district, next to Gran Via de les Corts Catalanes and Plaza Glòries. Adjacent to all kinds of services around & with privileged access by public transport. Building with 3 lobbies at the entrance, 24 hour security service, concierge service, elevators, parking in the building and newly renovated / updated common areas. The interior architecture of the offices present: diaphanous spaces / open spaces. They have a VRV climate system, technical floor & registrable false ceiling. Ideal offices for any type of business organization. Excellent transport communications: -Metro: L1 - Glòries -Bus: 192, H12, H14, V23, V25, N2, N7, N9, N11 -Car: Avinguda Diagonal & Ronda Litoral -24 Minutes from the Airport Contact us for more information. Be sure to visit our website to assess more options: https://www.aoficinas.es