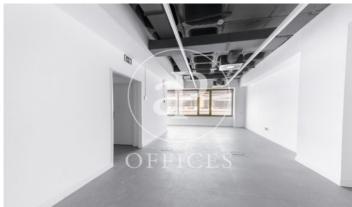

## 7,084 € | 437 m² | 22 €/m² | IBI Incluido | Charges 4,39 (€/m2/mes)

Offices for rent in an exclusive building of completely renovated corporate offices in the Glòries shopping center in the 22 @ district, next to Gran Via de les Corts Catalanes and Plaza Glòries. Adjacent to all kinds of services around & with privileged access by public transport. Building with 3 lobbies at the entrance, 24 hour security service, concierge service, elevators, parking in the building and newly renovated / updated common areas. The interior architecture of the offices present: diaphanous spaces / open spaces. They have a VRV climate system, technical floor & registrable false ceiling. Ideal offices for any type of business organization. Excellent transport communications: -Metro: L1 - Glòries -Bus: 192, H12, H14, V23, V25, N2, N7, N9, N11 -Car: Avinguda Diagonal & Ronda Litoral -24 Minutes from the Airport Contact us for more information. Be sure to visit our website to assess more options: https://www.aoficinas.es