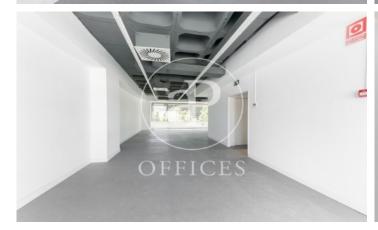

## 7,084 € | 437 m² | 22 €/m² | IBI Incluido | Charges 4,39 (€/m2/mes)

Offices for rent in an exclusive building of completely renovated corporate offices in the Glòries shopping center in the 22 @ district, next to Gran Via de les Corts Catalanes and Plaza Glòries. Adjacent to all kinds of services around & with privileged access by public transport. Building with 3 lobbies at the entrance, 24 hour security service, concierge service, elevators, parking in the building and newly renovated / updated common areas. The interior architecture of the offices present: diaphanous spaces / open spaces. They have a VRV climate system, technical floor & registrable false ceiling. Ideal offices for any type of business organization. Excellent transport communications: -Metro: L1 - Glòries -Bus: 192, H12, H14, V23, V25, N2, N7, N9, N11 -Car: Avinguda Diagonal & Ronda Litoral -24 Minutes from the Airport Contact us for more information. Be sure to visit our website to assess more options: https://www.aoficinas.es