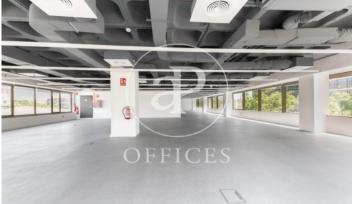

## 7,084 € | 437 m² | 22 €/m² | IBI Incluido | Charges 4,39 (€/m2/mes)

Offices for rent in an exclusive building of completely renovated corporate offices in the Glòries shopping center in the 22 @ district, next to Gran Via de les Corts Catalanes and Plaza Glòries. Adjacent to all kinds of services around & with privileged access by public transport. Building with 3 lobbies at the entrance, 24 hour security service, concierge service, elevators, parking in the building and newly renovated / updated common areas. The interior architecture of the offices present: diaphanous spaces / open spaces. They have a VRV climate system, technical floor & registrable false ceiling. Ideal offices for any type of business organization. Excellent transport communications: -Metro: L1 - Glòries -Bus: 192, H12, H14, V23, V25, N2, N7, N9, N11 -Car: Avinguda Diagonal & Ronda Litoral -24 Minutes from the Airport Contact us for more information. Be sure to visit our website to assess more options: https://www.aoficinas.es