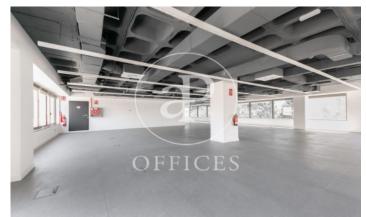

## 7,084 € | 437 m² | 22 €/m² | IBI Incluido | Charges 4,39 (€/m2/mes)

Offices for rent in an exclusive building of completely renovated corporate offices in the Glòries shopping center in the 22 @ district, next to Gran Via de les Corts Catalanes and Plaza Glòries. Adjacent to all kinds of services around & with privileged access by public transport. Building with 3 lobbies at the entrance, 24 hour security service, concierge service, elevators, parking in the building and newly renovated / updated common areas. The interior architecture of the offices present: diaphanous spaces / open spaces. They have a VRV climate system, technical floor & registrable false ceiling. Ideal offices for any type of business organization. Excellent transport communications: -Metro: L1 - Glòries -Bus: 192, H12, H14, V23, V25, N2, N7, N9, N11 -Car: Avinguda Diagonal & Ronda Litoral -24 Minutes from the Airport Contact us for more information. Be sure to visit our website to assess more options: https://www.aoficinas.es