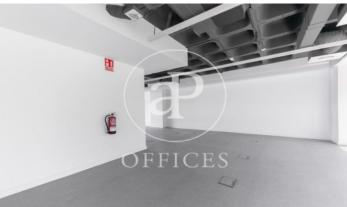

## 7,084 € | 437 m² | 22 €/m² | IBI Incluido | Charges 4,39 (€/m2/mes)

Offices for rent in an exclusive building of completely renovated corporate offices in the Glòries shopping center in the 22 @ district, next to Gran Via de les Corts Catalanes and Plaza Glòries. Adjacent to all kinds of services around & with privileged access by public transport. Building with 3 lobbies at the entrance, 24 hour security service, concierge service, elevators, parking in the building and newly renovated / updated common areas. The interior architecture of the offices present: diaphanous spaces / open spaces. They have a VRV climate system, technical floor & registrable false ceiling. Ideal offices for any type of business organization. Excellent transport communications: -Metro: L1 - Glòries -Bus: 192, H12, H14, V23, V25, N2, N7, N9, N11 -Car: Avinguda Diagonal & Ronda Litoral -24 Minutes from the Airport Contact us for more information. Be sure to visit our website to assess more options: https://www.aoficinas.es