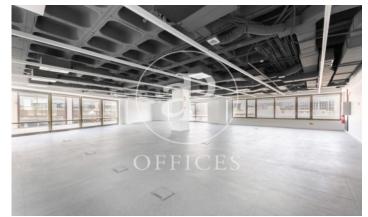

## 7,084 € | 437 m² | 22 €/m² | IBI Incluido | Charges 4,39 (€/m2/mes)

Offices for rent in an exclusive building of completely renovated corporate offices in the Glòries shopping center in the 22 @ district, next to Gran Via de les Corts Catalanes and Plaza Glòries. Adjacent to all kinds of services around & with privileged access by public transport. Building with 3 lobbies at the entrance, 24 hour security service, concierge service, elevators, parking in the building and newly renovated / updated common areas. The interior architecture of the offices present: diaphanous spaces / open spaces. They have a VRV climate system, technical floor & registrable false ceiling. Ideal offices for any type of business organization. Excellent transport communications: -Metro: L1 - Glòries -Bus: 192, H12, H14, V23, V25, N2, N7, N9, N11 -Car: Avinguda Diagonal & Ronda Litoral -24 Minutes from the Airport Contact us for more information. Be sure to visit our website to assess more options: https://www.aoficinas.es