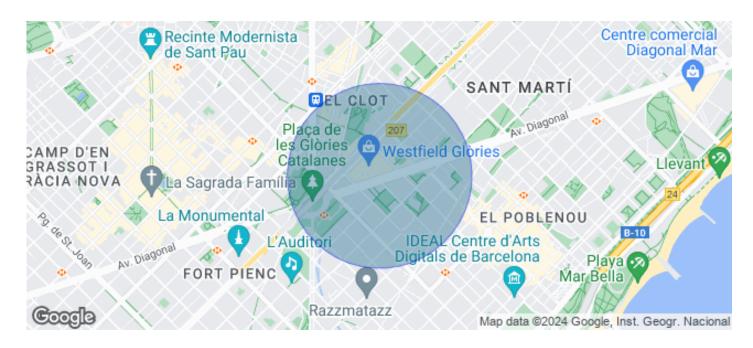

## 7,084 € | 437 m² | 22 €/m² | IBI Incluido | Charges 4,39 (€/m2/mes)

Offices for rent in an exclusive building of completely renovated corporate offices in the Glòries shopping center in the 22 @ district, next to Gran Via de les Corts Catalanes and Plaza Glòries. Adjacent to all kinds of services around & with privileged access by public transport. Building with 3 lobbies at the entrance, 24 hour security service, concierge service, elevators, parking in the building and newly renovated / updated common areas. The interior architecture of the offices present: diaphanous spaces / open spaces. They have a VRV climate system, technical floor & registrable false ceiling. Ideal offices for any type of business organization. Excellent transport communications: -Metro: L1 - Glòries -Bus: 192, H12, H14, V23, V25, N2, N7, N9, N11 -Car: Avinguda Diagonal & Ronda Litoral -24 Minutes from the Airport Contact us for more information. Be sure to visit our website to assess more options: https://www.aoficinas.es