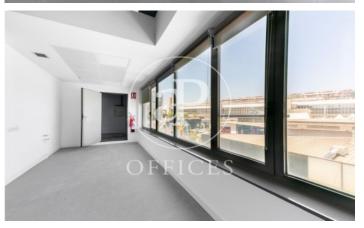

## 7,084 € | 437 m² | 22 €/m² | IBI Incluido | Charges 4,39 (€/m2/mes)

Offices for rent in an exclusive building of completely renovated corporate offices in the Glòries shopping center in the 22 @ district, next to Gran Via de les Corts Catalanes and Plaza Glòries. Adjacent to all kinds of services around & with privileged access by public transport. Building with 3 lobbies at the entrance, 24 hour security service, concierge service, elevators, parking in the building and newly renovated / updated common areas. The interior architecture of the offices present: diaphanous spaces / open spaces. They have a VRV climate system, technical floor & registrable false ceiling. Ideal offices for any type of business organization. Excellent transport communications: -Metro: L1 - Glòries -Bus: 192, H12, H14, V23, V25, N2, N7, N9, N11 -Car: Avinguda Diagonal & Ronda Litoral -24 Minutes from the Airport Contact us for more information. Be sure to visit our website to assess more options: https://www.aoficinas.es