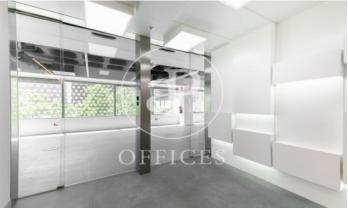

## 7,084 € | 437 m² | 22 €/m² | IBI Incluido | Charges 4,39 (€/m2/mes)

Offices for rent in an exclusive building of completely renovated corporate offices in the Glòries shopping center in the 22 @ district, next to Gran Via de les Corts Catalanes and Plaza Glòries. Adjacent to all kinds of services around & with privileged access by public transport. Building with 3 lobbies at the entrance, 24 hour security service, concierge service, elevators, parking in the building and newly renovated / updated common areas. The interior architecture of the offices present: diaphanous spaces / open spaces. They have a VRV climate system, technical floor & registrable false ceiling. Ideal offices for any type of business organization. Excellent transport communications: -Metro: L1 - Glòries -Bus: 192, H12, H14, V23, V25, N2, N7, N9, N11 -Car: Avinguda Diagonal & Ronda Litoral -24 Minutes from the Airport Contact us for more information. Be sure to visit our website to assess more options: https://www.aoficinas.es