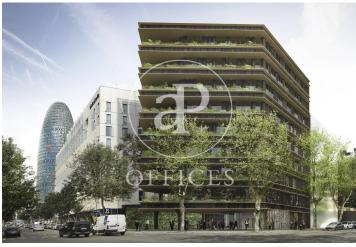

## Offices for rent in Edificio Entegra 22 @

Ref. AOB2111023

## Barcelona / 22@

- Concierge
- A/C
- Heating
- Parking
- Condition: New
- Terrace

## Price from 11,088 € | Surface 491 m<sup>2</sup> - 521 m<sup>2</sup> | 8 Units

Offices for rent in an exclusive 8-storey building, Class A, with a strong focus on sustainability and energy efficiency - LEED GOLD. Located in the 22 @ district. Diaphanous plants with a private terrace, as well as a porch before the access or reception area for the use and enjoyment of users. All finishes will be of high quality and of national origin. It has changing rooms and a parking area for bicycles and scooters, and with availability of chargers for both. Available 4,138.20m2, spread over 8 floors. Excellent transport communications: -Metro: L1 Glòries & L4 Bogatell / LLacuna -Bus: 193, V23, H14, N11 -Car: Avinguda Diagonal & Gran Via de les Corts Catalanes -Airport: 25min