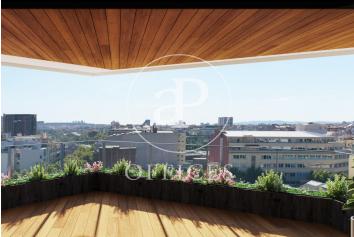

## Price from 11,088 € | Surface 491 m<sup>2</sup> - 521 m<sup>2</sup> | 8 Units

Offices for rent in an exclusive 8-storey building, Class A, with a strong focus on sustainability and energy efficiency - LEED GOLD. Located in the 22 @ district. Diaphanous plants with a private terrace, as well as a porch before the access or reception area for the use and enjoyment of users. All finishes will be of high quality and of national origin. It has changing rooms and a parking area for bicycles and scooters, and with availability of chargers for both. Available 4,138.20m2, spread over 8 floors. Excellent transport communications: -Metro: L1 Glòries & L4 Bogatell / LLacuna -Bus: 193, V23, H14, N11 -Car: Avinguda Diagonal & Gran Via de les Corts Catalanes -Airport: 25min