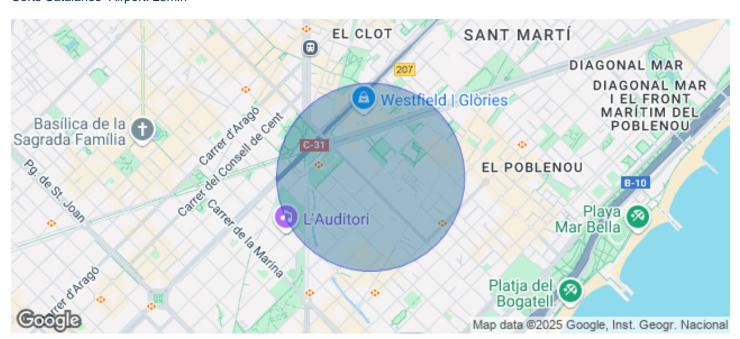

## Price from 11,088 € | Surface 491 m<sup>2</sup> - 521 m<sup>2</sup> | 8 Units

Offices for rent in an exclusive 8-storey building, Class A, with a strong focus on sustainability and energy efficiency - LEED GOLD. Located in the 22 @ district. Diaphanous plants with a private terrace, as well as a porch before the access or reception area for the use and enjoyment of users. All finishes will be of high quality and of national origin. It has changing rooms and a parking area for bicycles and scooters, and with availability of chargers for both. Available 4,138.20m2, spread over 8 floors. Excellent transport communications: -Metro: L1 Glòries & L4 Bogatell / LLacuna -Bus: 193, V23, H14, N11 -Car: Avinguda Diagonal & Gran Via de les Corts Catalanes -Airport: 25min