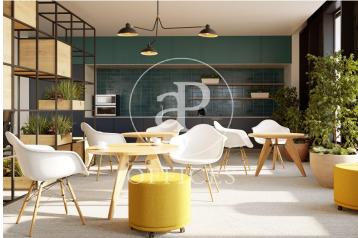

## Price from 11,088 € | Surface 491 m<sup>2</sup> - 521 m<sup>2</sup> | 8 Units

Offices for rent in an exclusive 8-storey building, Class A, with a strong focus on sustainability and energy efficiency - LEED GOLD. Located in the 22 @ district. Diaphanous plants with a private terrace, as well as a porch before the access or reception area for the use and enjoyment of users. All finishes will be of high quality and of national origin. It has changing rooms and a parking area for bicycles and scooters, and with availability of chargers for both. Available 4,138.20m2, spread over 8 floors. Excellent transport communications: -Metro: L1 Glòries & L4 Bogatell / LLacuna -Bus: 193, V23, H14, N11 -Car: Avinguda Diagonal & Gran Via de les Corts Catalanes -Airport: 25min