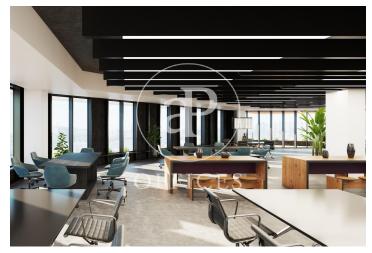

## Price from 11,088 € | Surface 491 m<sup>2</sup> - 521 m<sup>2</sup> | 8 Units

Offices for rent in an exclusive 8-storey building, Class A, with a strong focus on sustainability and energy efficiency - LEED GOLD. Located in the 22 @ district. Diaphanous plants with a private terrace, as well as a porch before the access or reception area for the use and enjoyment of users. All finishes will be of high quality and of national origin. It has changing rooms and a parking area for bicycles and scooters, and with availability of chargers for both. Available 4,138.20m2, spread over 8 floors. Excellent transport communications: -Metro: L1 Glòries & L4 Bogatell / LLacuna -Bus: 193, V23, H14, N11 -Car: Avinguda Diagonal & Gran Via de les Corts Catalanes -Airport: 25min