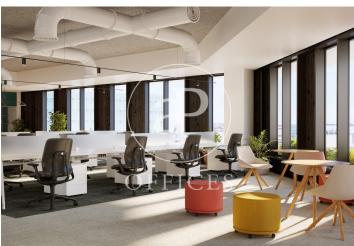

## Price from 11,088 € | Surface 491 m<sup>2</sup> - 521 m<sup>2</sup> | 8 Units

Offices for rent in an exclusive 8-storey building, Class A, with a strong focus on sustainability and energy efficiency - LEED GOLD. Located in the 22 @ district. Diaphanous plants with a private terrace, as well as a porch before the access or reception area for the use and enjoyment of users. All finishes will be of high quality and of national origin. It has changing rooms and a parking area for bicycles and scooters, and with availability of chargers for both. Available 4,138.20m2, spread over 8 floors. Excellent transport communications: -Metro: L1 Glòries & L4 Bogatell / LLacuna -Bus: 193, V23, H14, N11 -Car: Avinguda Diagonal & Gran Via de les Corts Catalanes -Airport: 25min