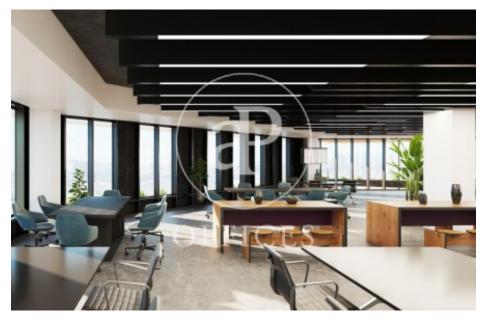

## Price from 11,088 € | Surface 491 m<sup>2</sup> - 521 m<sup>2</sup> | 8 Units

Offices for rent in an exclusive 8-storey building, Class A, with a strong focus on sustainability and energy efficiency - LEED GOLD. Located in the 22 @ district. Diaphanous plants with a private terrace, as well as a porch before the access or reception area for the use and enjoyment of users. All finishes will be of high quality and of national origin. It has changing rooms and a parking area for bicycles and scooters, and with availability of chargers for both. Available 4,138.20m2, spread over 8 floors. Excellent transport communications: -Metro: L1 Glòries & L4 Bogatell / LLacuna -Bus: 193, V23, H14, N11 -Car: Avinguda Diagonal & Gran Via de les Corts Catalanes -Airport: 25min