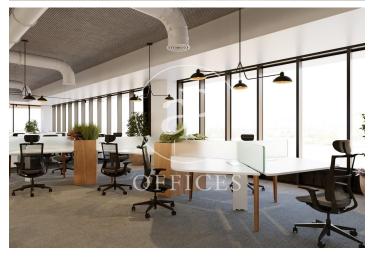

## Price from 11,088 € | Surface 491 m<sup>2</sup> - 521 m<sup>2</sup> | 8 Units

Offices for rent in an exclusive 8-storey building, Class A, with a strong focus on sustainability and energy efficiency - LEED GOLD. Located in the 22 @ district. Diaphanous plants with a private terrace, as well as a porch before the access or reception area for the use and enjoyment of users. All finishes will be of high quality and of national origin. It has changing rooms and a parking area for bicycles and scooters, and with availability of chargers for both. Available 4,138.20m2, spread over 8 floors. Excellent transport communications: -Metro: L1 Glòries & L4 Bogatell / LLacuna -Bus: 193, V23, H14, N11 -Car: Avinguda Diagonal & Gran Via de les Corts Catalanes -Airport: 25min