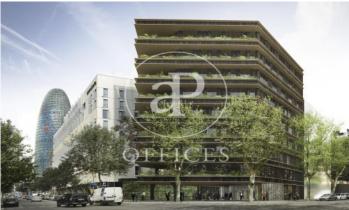

## 11,784 € | 520 m² | 24 €/m² | IBI incluido | Charges 5,95€/m2/mes

Offices for rent in an exclusive 8-storey building, Class A, with a strong focus on sustainability and energy efficiency - LEED GOLD. Located in the 22 @ district. Diaphanous plants with a private terrace, as well as a porch before the access or reception area for the use and enjoyment of users. All finishes will be of high quality and of national origin. It has changing rooms and a parking area for bicycles and scooters, and with availability of chargers for both. Available 4,138.20m2, spread over 8 floors. Excellent transport communications: -Metro: L1 Glòries & L4 Bogatell / LLacuna -Bus: 193, V23, H14, N11 -Car: Avinguda Diagonal & Gran Via de les Corts Catalanes -Airport: 25min