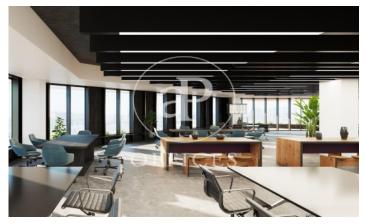

## 11,784 € | 520 m² | 24 €/m² | IBI incluido | Charges 5,95€/m2/mes

Offices for rent in an exclusive 8-storey building, Class A, with a strong focus on sustainability and energy efficiency - LEED GOLD. Located in the 22 @ district. Diaphanous plants with a private terrace, as well as a porch before the access or reception area for the use and enjoyment of users. All finishes will be of high quality and of national origin. It has changing rooms and a parking area for bicycles and scooters, and with availability of chargers for both. Available 4,138.20m2, spread over 8 floors. Excellent transport communications: -Metro: L1 Glòries & L4 Bogatell / LLacuna -Bus: 193, V23, H14, N11 -Car: Avinguda Diagonal & Gran Via de les Corts Catalanes -Airport: 25min