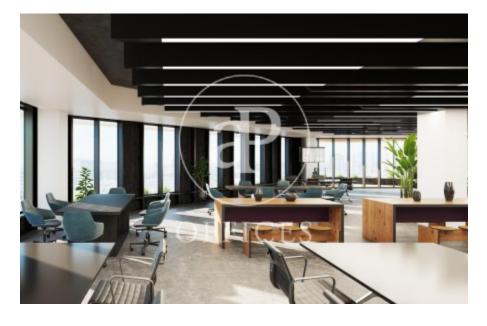

## 11,784 € | 520 m² | 24 €/m² | IBI incluido | Charges 5,95€/m2/mes

Offices for rent in an exclusive 8-storey building, Class A, with a strong focus on sustainability and energy efficiency - LEED GOLD. Located in the 22 @ district. Diaphanous plants with a private terrace, as well as a porch before the access or reception area for the use and enjoyment of users. All finishes will be of high quality and of national origin. It has changing rooms and a parking area for bicycles and scooters, and with availability of chargers for both. Available 4,138.20m2, spread over 8 floors. Excellent transport communications: -Metro: L1 Glòries & L4 Bogatell / LLacuna -Bus: 193, V23, H14, N11 -Car: Avinguda Diagonal & Gran Via de les Corts Catalanes -Airport: 25min