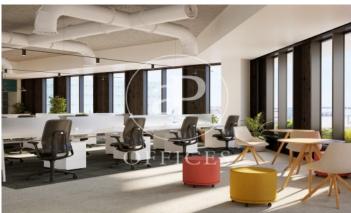

## 11,784 € | 520 m² | 24 €/m² | IBI incluido | Charges 5,95€/m2/mes

Offices for rent in an exclusive 8-storey building, Class A, with a strong focus on sustainability and energy efficiency - LEED GOLD. Located in the 22 @ district. Diaphanous plants with a private terrace, as well as a porch before the access or reception area for the use and enjoyment of users. All finishes will be of high quality and of national origin. It has changing rooms and a parking area for bicycles and scooters, and with availability of chargers for both. Available 4,138.20m2, spread over 8 floors. Excellent transport communications: -Metro: L1 Glòries & L4 Bogatell / LLacuna -Bus: 193, V23, H14, N11 -Car: Avinguda Diagonal & Gran Via de les Corts Catalanes -Airport: 25min