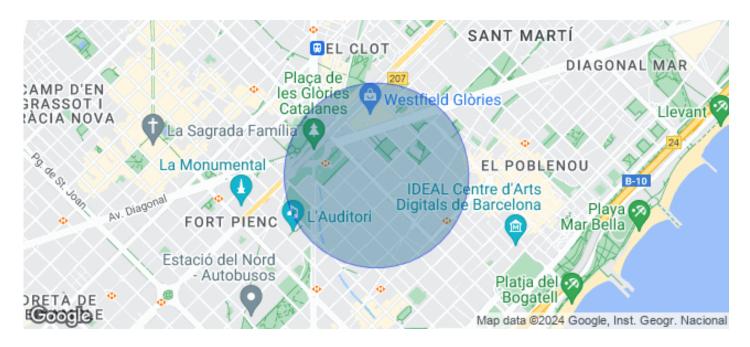

## Barcelona / 22@

- ✓ Concierge
- ✓ A/C
- Heating
- ✓ Parking
- ✓ Condition: New

## 11,784 € | 520 m² | 24 €/m² | IBI incluido | Charges 5,95€/m2/mes

Offices for rent in an exclusive 8-storey building, Class A, with a strong focus on sustainability and energy efficiency - LEED GOLD. Located in the 22 @ district. Diaphanous plants with a private terrace, as well as a porch before the access or reception area for the use and enjoyment of users. All finishes will be of high quality and of national origin. It has changing rooms and a parking area for bicycles and scooters, and with availability of chargers for both. Available 4,138.20m2, spread over 8 floors. Excellent transport communications: -Metro: L1 Glòries & L4 Bogatell / LLacuna -Bus: 193, V23, H14, N11 -Car: Avinguda Diagonal & Gran Via de les Corts Catalanes -Airport: 25min