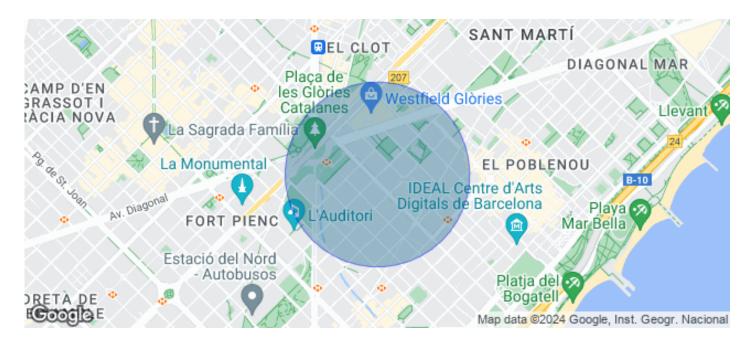

## Barcelona / 22@

- ✓ Concierge
- ✓ A/C
- Heating
- ✓ Parking
- ✓ Condition: New

## 11,784 € | 521 m² | 24 €/m² | IBI incluido | Charges 5,95€/m2/mes

Offices for rent in an exclusive 8-storey building, Class A, with a strong focus on sustainability and energy efficiency - LEED GOLD. Located in the 22 @ district. Diaphanous plants with a private terrace, as well as a porch before the access or reception area for the use and enjoyment of users. All finishes will be of high quality and of national origin. It has changing rooms and a parking area for bicycles and scooters, and with availability of chargers for both. Available 4,138.20m2, spread over 8 floors. Excellent transport communications: -Metro: L1 Glòries & L4 Bogatell / LLacuna -Bus: 193, V23, H14, N11 -Car: Avinguda Diagonal & Gran Via de les Corts Catalanes -Airport: 25min