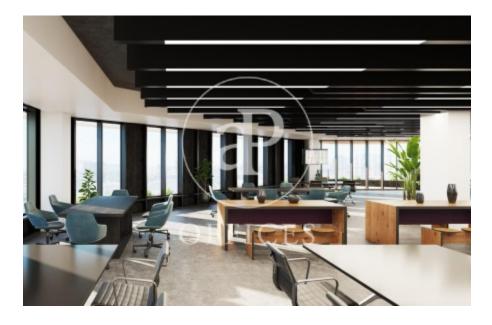

## 11,784 € | 521 m² | 24 €/m² | IBI incluido | Charges 5,95€/m2/mes

Offices for rent in an exclusive 8-storey building, Class A, with a strong focus on sustainability and energy efficiency - LEED GOLD. Located in the 22 @ district. Diaphanous plants with a private terrace, as well as a porch before the access or reception area for the use and enjoyment of users. All finishes will be of high quality and of national origin. It has changing rooms and a parking area for bicycles and scooters, and with availability of chargers for both. Available 4,138.20m2, spread over 8 floors. Excellent transport communications: -Metro: L1 Glòries & L4 Bogatell / LLacuna -Bus: 193, V23, H14, N11 -Car: Avinguda Diagonal & Gran Via de les Corts Catalanes -Airport: 25min