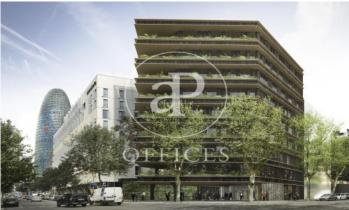

## Offices for rent in Edificio Entegra 22 @

Ref. AOB2111023

## Barcelona / 22@

- ✓ Concierge
- ✓ A/C
- Heating
- ✓ Parking
- ✓ Condition: New

## 11,784 € | 521 m² | 24 €/m² | IBI incluido | Charges 5,95€/m2/mes

Offices for rent in an exclusive 8-storey building, Class A, with a strong focus on sustainability and energy efficiency - LEED GOLD. Located in the 22 @ district. Diaphanous plants with a private terrace, as well as a porch before the access or reception area for the use and enjoyment of users. All finishes will be of high quality and of national origin. It has changing rooms and a parking area for bicycles and scooters, and with availability of chargers for both. Available 4,138.20m2, spread over 8 floors. Excellent transport communications: -Metro: L1 Glòries & L4 Bogatell / LLacuna -Bus: 193, V23, H14, N11 -Car: Avinguda Diagonal & Gran Via de les Corts Catalanes -Airport: 25min