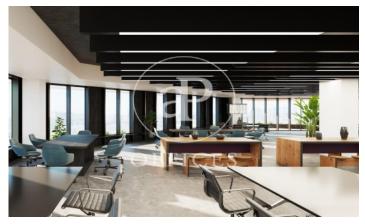

## 11,784 € | 521 m² | 24 €/m² | IBI incluido | Charges 5,95€/m2/mes

Offices for rent in an exclusive 8-storey building, Class A, with a strong focus on sustainability and energy efficiency - LEED GOLD. Located in the 22 @ district. Diaphanous plants with a private terrace, as well as a porch before the access or reception area for the use and enjoyment of users. All finishes will be of high quality and of national origin. It has changing rooms and a parking area for bicycles and scooters, and with availability of chargers for both. Available 4,138.20m2, spread over 8 floors. Excellent transport communications: -Metro: L1 Glòries & L4 Bogatell / LLacuna -Bus: 193, V23, H14, N11 -Car: Avinguda Diagonal & Gran Via de les Corts Catalanes -Airport: 25min