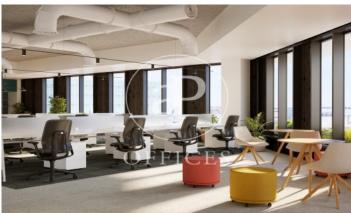

## 11,784 € | 521 m² | 24 €/m² | IBI incluido | Charges 5,95€/m2/mes

Offices for rent in an exclusive 8-storey building, Class A, with a strong focus on sustainability and energy efficiency - LEED GOLD. Located in the 22 @ district. Diaphanous plants with a private terrace, as well as a porch before the access or reception area for the use and enjoyment of users. All finishes will be of high quality and of national origin. It has changing rooms and a parking area for bicycles and scooters, and with availability of chargers for both. Available 4,138.20m2, spread over 8 floors. Excellent transport communications: -Metro: L1 Glòries & L4 Bogatell / LLacuna -Bus: 193, V23, H14, N11 -Car: Avinguda Diagonal & Gran Via de les Corts Catalanes -Airport: 25min