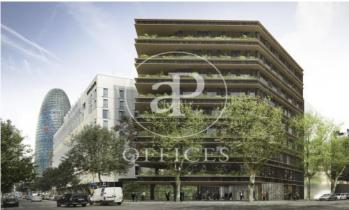

## 11,784 € | 521 m² | 24 €/m² | IBI incluido | Charges 5,95€/m2/mes

Offices for rent in an exclusive 8-storey building, Class A, with a strong focus on sustainability and energy efficiency - LEED GOLD. Located in the 22 @ district. Diaphanous plants with a private terrace, as well as a porch before the access or reception area for the use and enjoyment of users. All finishes will be of high quality and of national origin. It has changing rooms and a parking area for bicycles and scooters, and with availability of chargers for both. Available 4,138.20m2, spread over 8 floors. Excellent transport communications: -Metro: L1 Glòries & L4 Bogatell / LLacuna -Bus: 193, V23, H14, N11 -Car: Avinguda Diagonal & Gran Via de les Corts Catalanes -Airport: 25min