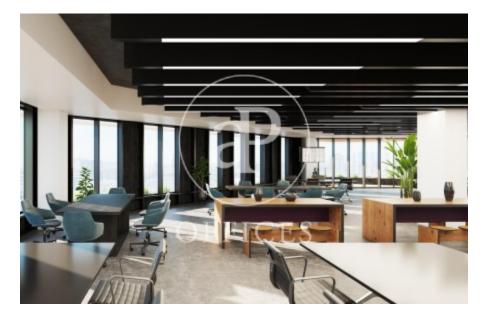

## 11,784 € | 521 m² | 24 €/m² | IBI incluido | Charges 5,95€/m2/mes

Offices for rent in an exclusive 8-storey building, Class A, with a strong focus on sustainability and energy efficiency - LEED GOLD. Located in the 22 @ district. Diaphanous plants with a private terrace, as well as a porch before the access or reception area for the use and enjoyment of users. All finishes will be of high quality and of national origin. It has changing rooms and a parking area for bicycles and scooters, and with availability of chargers for both. Available 4,138.20m2, spread over 8 floors. Excellent transport communications: -Metro: L1 Glòries & L4 Bogatell / LLacuna -Bus: 193, V23, H14, N11 -Car: Avinguda Diagonal & Gran Via de les Corts Catalanes -Airport: 25min