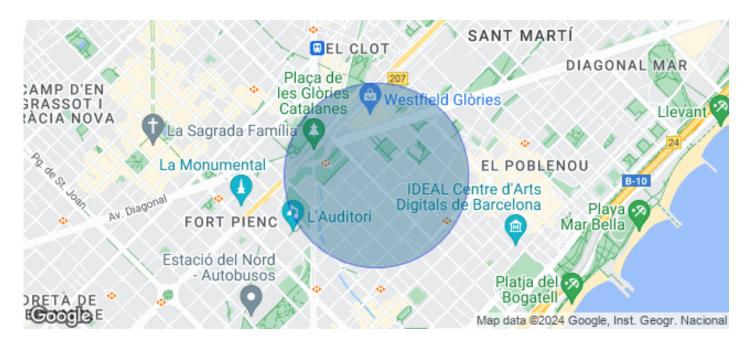

## Barcelona / 22@

- ✓ Concierge
- ✓ A/C
- ✓ Heating
- ✓ Parking
- ✓ Condition: New

## 11,784 € | 521 m² | 24 €/m² | IBI incluido | Charges 5,95€/m2/mes

Offices for rent in an exclusive 8-storey building, Class A, with a strong focus on sustainability and energy efficiency - LEED GOLD. Located in the 22 @ district. Diaphanous plants with a private terrace, as well as a porch before the access or reception area for the use and enjoyment of users. All finishes will be of high quality and of national origin. It has changing rooms and a parking area for bicycles and scooters, and with availability of chargers for both. Available 4,138.20m2, spread over 8 floors. Excellent transport communications: -Metro: L1 Glòries & L4 Bogatell / LLacuna -Bus: 193, V23, H14, N11 -Car: Avinguda Diagonal & Gran Via de les Corts Catalanes -Airport: 25min