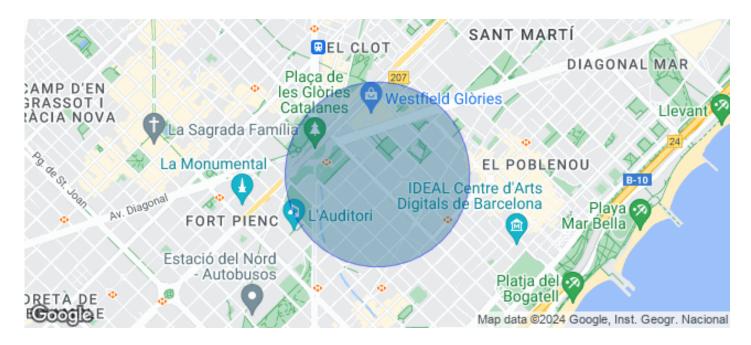

## Barcelona / 22@

- ✓ Concierge
- ✓ A/C
- Heating
- ✓ Parking
- ✓ Condition: New

## 11,784 € | 521 m² | 24 €/m² | IBI incluido | Charges 5,95€/m2/mes

Offices for rent in an exclusive 8-storey building, Class A, with a strong focus on sustainability and energy efficiency - LEED GOLD. Located in the 22 @ district. Diaphanous plants with a private terrace, as well as a porch before the access or reception area for the use and enjoyment of users. All finishes will be of high quality and of national origin. It has changing rooms and a parking area for bicycles and scooters, and with availability of chargers for both. Available 4,138.20m2, spread over 8 floors. Excellent transport communications: -Metro: L1 Glòries & L4 Bogatell / LLacuna -Bus: 193, V23, H14, N11 -Car: Avinguda Diagonal & Gran Via de les Corts Catalanes -Airport: 25min