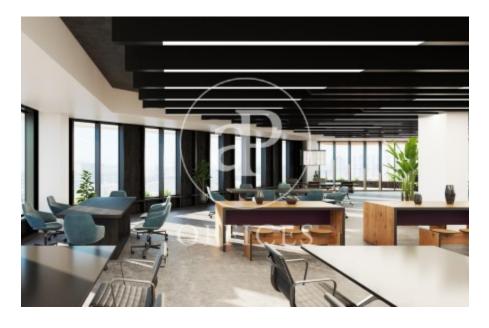

## 11,784 € | 491 m² | 24 €/m² | IBI incluido | Charges 5,95€/m2/mes

Offices for rent in an exclusive 8-storey building, Class A, with a strong focus on sustainability and energy efficiency - LEED GOLD. Located in the 22 @ district. Diaphanous plants with a private terrace, as well as a porch before the access or reception area for the use and enjoyment of users. All finishes will be of high quality and of national origin. It has changing rooms and a parking area for bicycles and scooters, and with availability of chargers for both. Available 4,138.20m2, spread over 8 floors. Excellent transport communications: -Metro: L1 Glòries & L4 Bogatell / LLacuna -Bus: 193, V23, H14, N11 -Car: Avinguda Diagonal & Gran Via de les Corts Catalanes -Airport: 25min