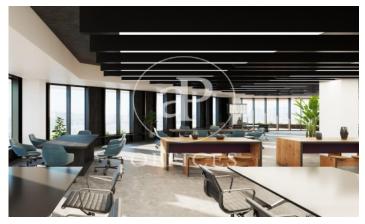

## 11,784 € | 491 m² | 24 €/m² | IBI incluido | Charges 5,95€/m2/mes

Offices for rent in an exclusive 8-storey building, Class A, with a strong focus on sustainability and energy efficiency - LEED GOLD. Located in the 22 @ district. Diaphanous plants with a private terrace, as well as a porch before the access or reception area for the use and enjoyment of users. All finishes will be of high quality and of national origin. It has changing rooms and a parking area for bicycles and scooters, and with availability of chargers for both. Available 4,138.20m2, spread over 8 floors. Excellent transport communications: -Metro: L1 Glòries & L4 Bogatell / LLacuna -Bus: 193, V23, H14, N11 -Car: Avinguda Diagonal & Gran Via de les Corts Catalanes -Airport: 25min