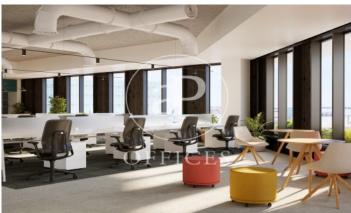

## 11,784 € | 491 m² | 24 €/m² | IBI incluido | Charges 5,95€/m2/mes

Offices for rent in an exclusive 8-storey building, Class A, with a strong focus on sustainability and energy efficiency - LEED GOLD. Located in the 22 @ district. Diaphanous plants with a private terrace, as well as a porch before the access or reception area for the use and enjoyment of users. All finishes will be of high quality and of national origin. It has changing rooms and a parking area for bicycles and scooters, and with availability of chargers for both. Available 4,138.20m2, spread over 8 floors. Excellent transport communications: -Metro: L1 Glòries & L4 Bogatell / LLacuna -Bus: 193, V23, H14, N11 -Car: Avinguda Diagonal & Gran Via de les Corts Catalanes -Airport: 25min