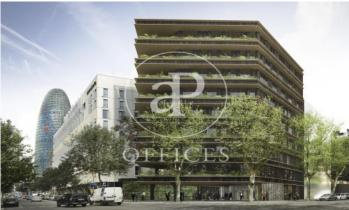

## Offices for rent in Edificio Entegra 22 @

Ref. AOB2111023

## Barcelona / 22@

- ✓ Concierge
- ✓ A/C
- Heating
- ✓ Parking
- ✓ Condition: New

## 11,784 € | 491 m² | 24 €/m² | IBI incluido | Charges 5,95€/m2/mes

Offices for rent in an exclusive 8-storey building, Class A, with a strong focus on sustainability and energy efficiency - LEED GOLD. Located in the 22 @ district. Diaphanous plants with a private terrace, as well as a porch before the access or reception area for the use and enjoyment of users. All finishes will be of high quality and of national origin. It has changing rooms and a parking area for bicycles and scooters, and with availability of chargers for both. Available 4,138.20m2, spread over 8 floors. Excellent transport communications: -Metro: L1 Glòries & L4 Bogatell / LLacuna -Bus: 193, V23, H14, N11 -Car: Avinguda Diagonal & Gran Via de les Corts Catalanes -Airport: 25min