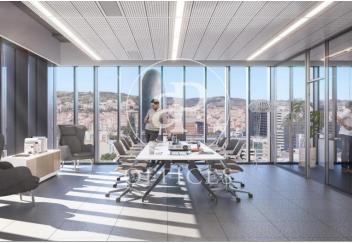

## Price from 10,032 € | Surface 79 m<sup>2</sup> - 901 m<sup>2</sup> | 11 Units

Office project in the 22 @ District. The building is part of the Mile 22 @ Business Campus complex, which has 3 buildings totaling 38,000m2. Available: Mile Badajoz which has 8,000m2 of offices, with floors of up to 900m2 and its own parking for cars, motorcycles and bicycles. You will have a terrace in the common building and common spaces dedicated to the well-being of the tenants. The project is developed around three concepts: sustainability, technology and well-being. Occupancy ratio 1: 7 LEED Platinum Excellent transport communications: -Metro: L1 Glòries & L4 Bogatell -Bus: 136, B20, B25,6 -Car: Avinguda Diagonal & Ronda Litoral -Airport: 25min Contact us for more information. Feel free to visit our website to see more options https://www.aoficinas.es

The information about any property is not binding to any offer or contract. Any verbal or written declaration made by aProperties with regards to the value or condition of the property should not be considered accurate or factual. The pictures make reference to some parts of the property at the times that they were taken. The areas, dimensions and distances that are given are approximate and should be checked by the client. The images are computer generated and are just an approximate indication of the real appearance of the property; these may change at any time. The information with regards to the property may also change at any time.