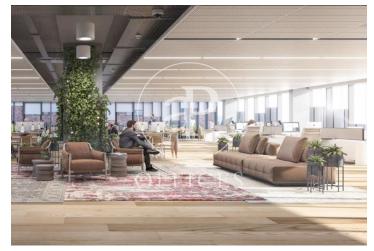

## Price from 10,032 € | Surface 79 m<sup>2</sup> - 901 m<sup>2</sup> | 11 Units

Office project in the 22 @ District. The building is part of the Mile 22 @ Business Campus complex, which has 3 buildings totaling 38,000m2. Available: Mile Badajoz which has 8,000m2 of offices, with floors of up to 900m2 and its own parking for cars, motorcycles and bicycles. You will have a terrace in the common building and common spaces dedicated to the well-being of the tenants. The project is developed around three concepts: sustainability, technology and well-being. Occupancy ratio 1: 7 LEED Platinum Excellent transport communications: -Metro: L1 Glòries & L4 Bogatell -Bus: 136, B20, B25,6 -Car: Avinguda Diagonal & Ronda Litoral -Airport: 25min Contact us for more information. Feel free to visit our website to see more options https://www.aoficinas.es

The information about any property is not binding to any offer or contract. Any verbal or written declaration made by aProperties with regards to the value or condition of the property should not be considered accurate or factual. The pictures make reference to some parts of the property at the times that they were taken. The areas, dimensions and distances that are given are approximate and should be checked by the client. The images are computer generated and are just an approximate indication of the real appearance of the property; these may change at any time. The information with regards to the property may also change at any time.