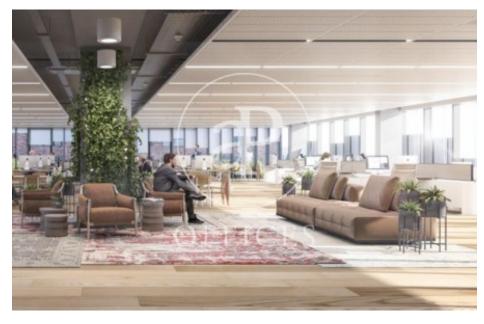

## Price from 10,032 € | Surface 79 m<sup>2</sup> - 901 m<sup>2</sup> | 11 Units

Office project in the 22 @ District. The building is part of the Mile 22 @ Business Campus complex, which has 3 buildings totaling 38,000m2. Available: Mile Badajoz which has 8,000m2 of offices, with floors of up to 900m2 and its own parking for cars, motorcycles and bicycles. You will have a terrace in the common building and common spaces dedicated to the well-being of the tenants. The project is developed around three concepts: sustainability, technology and well-being. Occupancy ratio 1: 7 LEED Platinum Excellent transport communications: -Metro: L1 Glòries & L4 Bogatell -Bus: 136, B20, B25,6 -Car: Avinguda Diagonal & Ronda Litoral -Airport: 25min Contact us for more information. Feel free to visit our website to see more options https://www.aoficinas.es

The information about any property is not binding to any offer or contract. Any verbal or written declaration made by aProperties with regards to the value or condition of the property should not be considered accurate or factual. The pictures make reference to some parts of the property at the times that they were taken. The areas, dimensions and distances that are given are approximate and should be checked by the client. The images are computer generated and are just an approximate indication of the real appearance of the property; these may change at any time. The information with regards to the property may also change at any time.