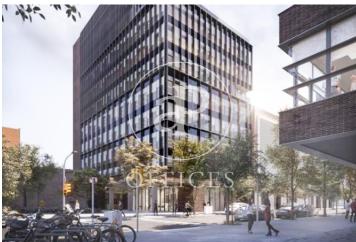

## Price from 10,032 € | Surface 79 m<sup>2</sup> - 901 m<sup>2</sup> | 11 Units

Office project in the 22 @ District. The building is part of the Mile 22 @ Business Campus complex, which has 3 buildings totaling 38,000m2. Available: Mile Badajoz which has 8,000m2 of offices, with floors of up to 900m2 and its own parking for cars, motorcycles and bicycles. You will have a terrace in the common building and common spaces dedicated to the well-being of the tenants. The project is developed around three concepts: sustainability, technology and well-being. Occupancy ratio 1: 7 LEED Platinum Excellent transport communications: -Metro: L1 Glòries & L4 Bogatell -Bus: 136, B20, B25,6 -Car: Avinguda Diagonal & Ronda Litoral -Airport: 25min Contact us for more information. Feel free to visit our website to see more options https://www.aoficinas.es

The information about any property is not binding to any offer or contract. Any verbal or written declaration made by aProperties with regards to the value or condition of the property should not be considered accurate or factual. The pictures make reference to some parts of the property at the times that they were taken. The areas, dimensions and distances that are given are approximate and should be checked by the client. The images are computer generated and are just an approximate indication of the real appearance of the property; these may change at any time. The information with regards to the property may also change at any time.