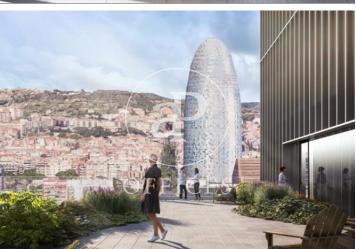

## Price from 10,032 € | Surface 79 m<sup>2</sup> - 901 m<sup>2</sup> | 11 Units

Office project in the 22 @ District. The building is part of the Mile 22 @ Business Campus complex, which has 3 buildings totaling 38,000m2. Available: Mile Badajoz which has 8,000m2 of offices, with floors of up to 900m2 and its own parking for cars, motorcycles and bicycles. You will have a terrace in the common building and common spaces dedicated to the well-being of the tenants. The project is developed around three concepts: sustainability, technology and well-being. Occupancy ratio 1: 7 LEED Platinum Excellent transport communications: -Metro: L1 Glòries & L4 Bogatell -Bus: 136, B20, B25,6 -Car: Avinguda Diagonal & Ronda Litoral -Airport: 25min Contact us for more information. Feel free to visit our website to see more options https://www.aoficinas.es

The information about any property is not binding to any offer or contract. Any verbal or written declaration made by aProperties with regards to the value or condition of the property should not be considered accurate or factual. The pictures make reference to some parts of the property at the times that they were taken. The areas, dimensions and distances that are given are approximate and should be checked by the client. The images are computer generated and are just an approximate indication of the real appearance of the property; these may change at any time. The information with regards to the property may also change at any time.