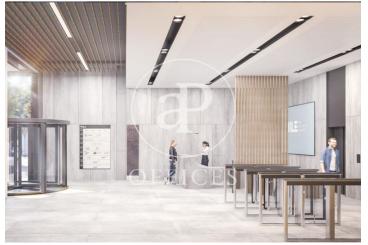

## Price from 10,032 € | Surface 79 m<sup>2</sup> - 901 m<sup>2</sup> | 11 Units

Office project in the 22 @ District. The building is part of the Mile 22 @ Business Campus complex, which has 3 buildings totaling 38,000m2. Available: Mile Badajoz which has 8,000m2 of offices, with floors of up to 900m2 and its own parking for cars, motorcycles and bicycles. You will have a terrace in the common building and common spaces dedicated to the well-being of the tenants. The project is developed around three concepts: sustainability, technology and well-being. Occupancy ratio 1: 7 LEED Platinum Excellent transport communications: -Metro: L1 Glòries & L4 Bogatell -Bus: 136, B20, B25,6 -Car: Avinguda Diagonal & Ronda Litoral -Airport: 25min Contact us for more information. Feel free to visit our website to see more options https://www.aoficinas.es

The information about any property is not binding to any offer or contract. Any verbal or written declaration made by aProperties with regards to the value or condition of the property should not be considered accurate or factual. The pictures make reference to some parts of the property at the times that they were taken. The areas, dimensions and distances that are given are approximate and should be checked by the client. The images are computer generated and are just an approximate indication of the real appearance of the property; these may change at any time. The information with regards to the property may also change at any time.