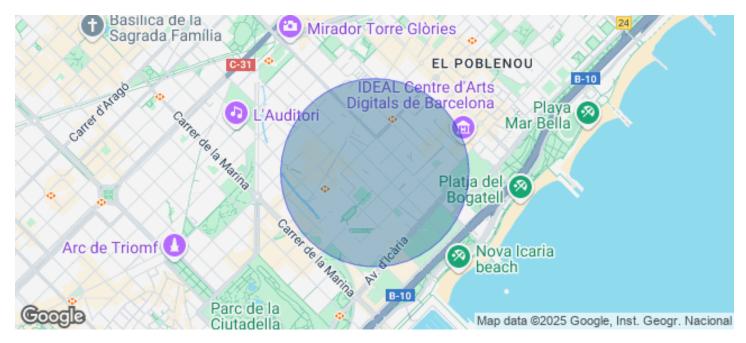

### Barcelona / 22@

- ✓ Security
- Concierge
- ✓ A/C
- ✓ Heating
- ✓ Parking
- Condition: New

## 10,032 € | 901 m<sup>2</sup> | 24 €/m<sup>2</sup> | IBI incluido | Charges 5,95€/m2/mes

Office project in the 22 @ District. The building is part of the Mile 22 @ Business Campus complex, which has 3 buildings totaling 38,000m2. Available: Mile Badajoz which has 8,000m2 of offices, with floors of up to 900m2 and its own parking for cars, motorcycles and bicycles. You will have a terrace in the common building and common spaces dedicated to the well-being of the tenants. The project is developed around three concepts: sustainability, technology and well-being. Occupancy ratio 1: 7 LEED Platinum Excellent transport communications: -Metro: L1 Glòries & L4 Bogatell -Bus: 136, B20, B25,6 -Car: Avinguda Diagonal & Ronda Litoral -Airport: 25min Contact us for more information. Feel free to visit our website to see more options https://www.aoficinas.es