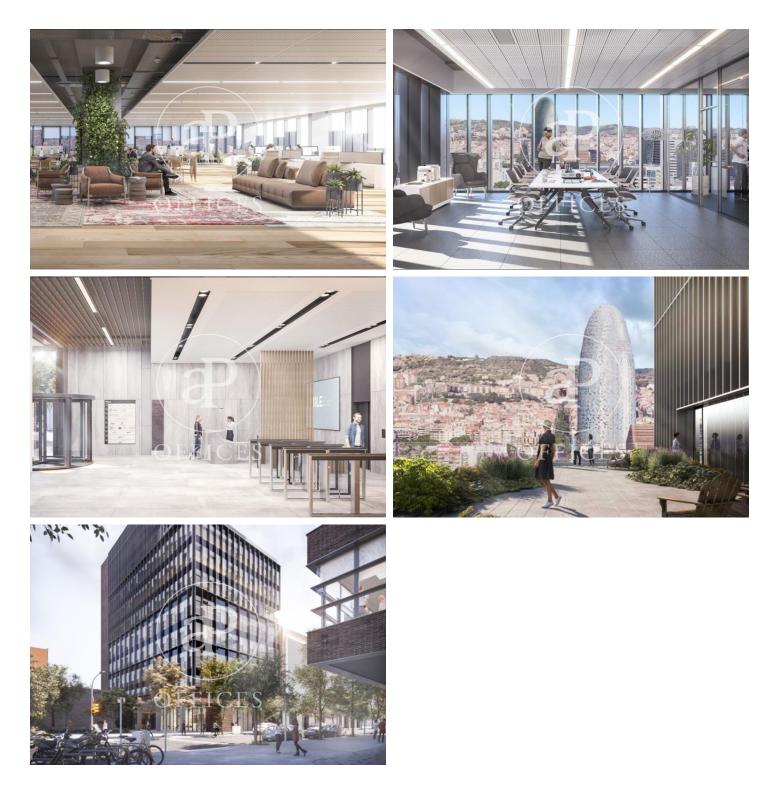

## 10,032 € | 901 m<sup>2</sup> | 24 €/m<sup>2</sup> | IBI incluido | Charges 5,95€/m2/mes

Office project in the 22 @ District. The building is part of the Mile 22 @ Business Campus complex, which has 3 buildings totaling 38,000m2. Available: Mile Badajoz which has 8,000m2 of offices, with floors of up to 900m2 and its own parking for cars, motorcycles and bicycles. You will have a terrace in the common building and common spaces dedicated to the well-being of the tenants. The project is developed around three concepts: sustainability, technology and well-being. Occupancy ratio 1: 7 LEED Platinum Excellent transport communications: -Metro: L1 Glòries & L4 Bogatell -Bus: 136, B20, B25,6 -Car: Avinguda Diagonal & Ronda Litoral -Airport: 25min Contact us for more information. Feel free to visit our website to see more options https://www.aoficinas.es