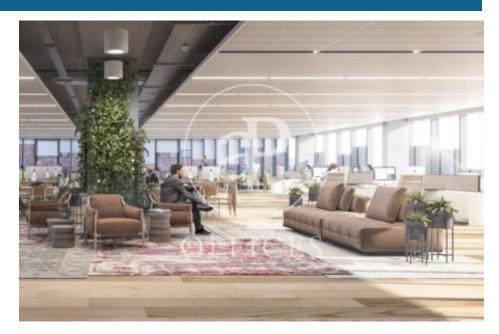

## 10,032 € | 901 m<sup>2</sup> | 24 €/m<sup>2</sup> | IBI incluido | Charges 5,95€/m2/mes

Office project in the 22 @ District. The building is part of the Mile 22 @ Business Campus complex, which has 3 buildings totaling 38,000m2. Available: Mile Badajoz which has 8,000m2 of offices, with floors of up to 900m2 and its own parking for cars, motorcycles and bicycles. You will have a terrace in the common building and common spaces dedicated to the well-being of the tenants. The project is developed around three concepts: sustainability, technology and well-being. Occupancy ratio 1: 7 LEED Platinum Excellent transport communications: -Metro: L1 Glòries & L4 Bogatell -Bus: 136, B20, B25,6 -Car: Avinguda Diagonal & Ronda Litoral -Airport: 25min Contact us for more information. Feel free to visit our website to see more options https://www.aoficinas.es