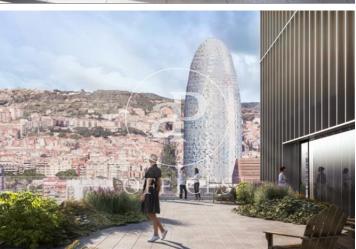

## 10,032 € | 901 m² | 24 €/m² | IBI incluido | Charges 5,95€/m2/mes

Office project in the 22 @ District. The building is part of the Mile 22 @ Business Campus complex, which has 3 buildings totaling 38,000m2. Available: Mile Badajoz which has 8,000m2 of offices, with floors of up to 900m2 and its own parking for cars, motorcycles and bicycles. You will have a terrace in the common building and common spaces dedicated to the well-being of the tenants. The project is developed around three concepts: sustainability, technology and well-being. Occupancy ratio 1: 7 LEED Platinum Excellent transport communications: -Metro: L1 Glòries & L4 Bogatell -Bus: 136, B20, B25,6 -Car: Avinguda Diagonal & Ronda Litoral -Airport: 25min Contact us for more information. Feel free to visit our website to see more options https://www.aoficinas.es

The information about any property is not binding to any offer or contract. Any verbal or written declaration made by aProperties with regards to the value or condition of the property should not be considered accurate or factual. The pictures make reference to some parts of the property at the times that they were taken. The areas, dimensions and distances that are given are approximate and should be checked by the client. The images are computer generated and are just an approximate indication of the real appearance of the property; these may change at any time. The information with regards to the property may also change at any time.