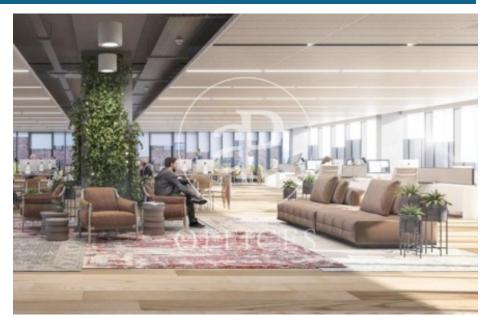

## 10,032 € | 901 m² | 24 €/m² | IBI incluido | Charges 5,95€/m2/mes

Office project in the 22 @ District. The building is part of the Mile 22 @ Business Campus complex, which has 3 buildings totaling 38,000m2. Available: Mile Badajoz which has 8,000m2 of offices, with floors of up to 900m2 and its own parking for cars, motorcycles and bicycles. You will have a terrace in the common building and common spaces dedicated to the well-being of the tenants. The project is developed around three concepts: sustainability, technology and well-being. Occupancy ratio 1: 7 LEED Platinum Excellent transport communications: -Metro: L1 Glòries & L4 Bogatell -Bus: 136, B20, B25,6 -Car: Avinguda Diagonal & Ronda Litoral -Airport: 25min Contact us for more information. Feel free to visit our website to see more options https://www.aoficinas.es

The information about any property is not binding to any offer or contract. Any verbal or written declaration made by aProperties with regards to the value or condition of the property should not be considered accurate or factual. The pictures make reference to some parts of the property at the times that they were taken. The areas, dimensions and distances that are given are approximate and should be checked by the client. The images are computer generated and are just an approximate indication of the real appearance of the property; these may change at any time. The information with regards to the property may also change at any time.