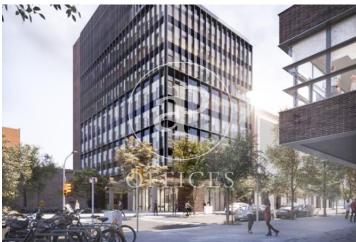

## 10,032 € | 901 m² | 24 €/m² | IBI incluido | Charges 5,95€/m2/mes

Office project in the 22 @ District. The building is part of the Mile 22 @ Business Campus complex, which has 3 buildings totaling 38,000m2. Available: Mile Badajoz which has 8,000m2 of offices, with floors of up to 900m2 and its own parking for cars, motorcycles and bicycles. You will have a terrace in the common building and common spaces dedicated to the well-being of the tenants. The project is developed around three concepts: sustainability, technology and well-being. Occupancy ratio 1: 7 LEED Platinum Excellent transport communications: -Metro: L1 Glòries & L4 Bogatell -Bus: 136, B20, B25,6 -Car: Avinguda Diagonal & Ronda Litoral -Airport: 25min Contact us for more information. Feel free to visit our website to see more options https://www.aoficinas.es

The information about any property is not binding to any offer or contract. Any verbal or written declaration made by aProperties with regards to the value or condition of the property should not be considered accurate or factual. The pictures make reference to some parts of the property at the times that they were taken. The areas, dimensions and distances that are given are approximate and should be checked by the client. The images are computer generated and are just an approximate indication of the real appearance of the property; these may change at any time. The information with regards to the property may also change at any time.