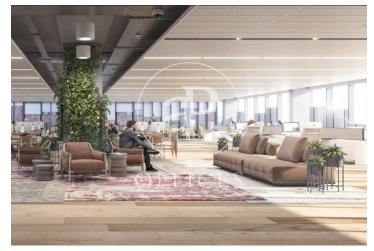

## 10,032 € | 901 m² | 24 €/m² | IBI incluido | Charges 5,95€/m2/mes

Office project in the 22 @ District. The building is part of the Mile 22 @ Business Campus complex, which has 3 buildings totaling 38,000m2. Available: Mile Badajoz which has 8,000m2 of offices, with floors of up to 900m2 and its own parking for cars, motorcycles and bicycles. You will have a terrace in the common building and common spaces dedicated to the well-being of the tenants. The project is developed around three concepts: sustainability, technology and well-being. Occupancy ratio 1: 7 LEED Platinum Excellent transport communications: -Metro: L1 Glòries & L4 Bogatell -Bus: 136, B20, B25,6 -Car: Avinguda Diagonal & Ronda Litoral -Airport: 25min Contact us for more information. Feel free to visit our website to see more options https://www.aoficinas.es

The information about any property is not binding to any offer or contract. Any verbal or written declaration made by aProperties with regards to the value or condition of the property should not be considered accurate or factual. The pictures make reference to some parts of the property at the times that they were taken. The areas, dimensions and distances that are given are approximate and should be checked by the client. The images are computer generated and are just an approximate indication of the real appearance of the property; these may change at any time. The information with regards to the property may also change at any time.