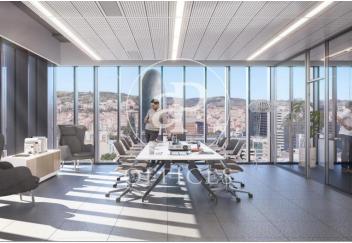

## 10,032 € | 901 m² | 24 €/m² | IBI incluido | Charges 5,95€/m2/mes

Office project in the 22 @ District. The building is part of the Mile 22 @ Business Campus complex, which has 3 buildings totaling 38,000m2. Available: Mile Badajoz which has 8,000m2 of offices, with floors of up to 900m2 and its own parking for cars, motorcycles and bicycles. You will have a terrace in the common building and common spaces dedicated to the well-being of the tenants. The project is developed around three concepts: sustainability, technology and well-being. Occupancy ratio 1: 7 LEED Platinum Excellent transport communications: -Metro: L1 Glòries & L4 Bogatell -Bus: 136, B20, B25,6 -Car: Avinguda Diagonal & Ronda Litoral -Airport: 25min Contact us for more information. Feel free to visit our website to see more options https://www.aoficinas.es

The information about any property is not binding to any offer or contract. Any verbal or written declaration made by aProperties with regards to the value or condition of the property should not be considered accurate or factual. The pictures make reference to some parts of the property at the times that they were taken. The areas, dimensions and distances that are given are approximate and should be checked by the client. The images are computer generated and are just an approximate indication of the real appearance of the property; these may change at any time. The information with regards to the property may also change at any time.