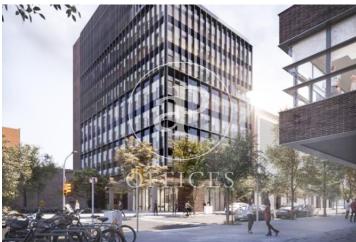

## 10,032 € | 850 m² | 24 €/m² | IBI incluido | Charges 5,95€/m2/mes

Office project in the 22 @ District. The building is part of the Mile 22 @ Business Campus complex, which has 3 buildings totaling 38,000m2. Available: Mile Badajoz which has 8,000m2 of offices, with floors of up to 900m2 and its own parking for cars, motorcycles and bicycles. You will have a terrace in the common building and common spaces dedicated to the well-being of the tenants. The project is developed around three concepts: sustainability, technology and well-being. Occupancy ratio 1: 7 LEED Platinum Excellent transport communications: -Metro: L1 Glòries & L4 Bogatell -Bus: 136, B20, B25,6 -Car: Avinguda Diagonal & Ronda Litoral -Airport: 25min Contact us for more information. Feel free to visit our website to see more options https://www.aoficinas.es