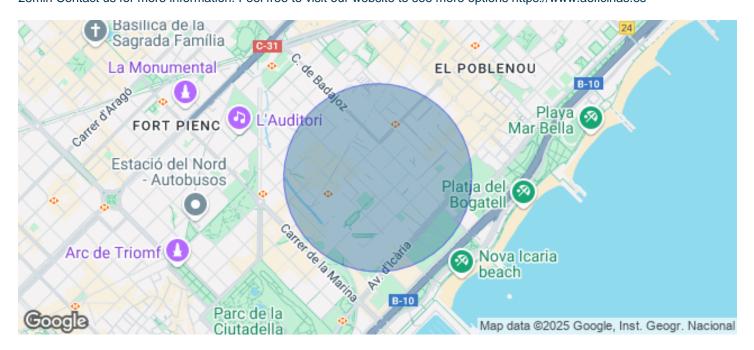

## 10,032 € | 850 m² | 24 €/m² | IBI incluido | Charges 5,95€/m2/mes

Office project in the 22 @ District. The building is part of the Mile 22 @ Business Campus complex, which has 3 buildings totaling 38,000m2. Available: Mile Badajoz which has 8,000m2 of offices, with floors of up to 900m2 and its own parking for cars, motorcycles and bicycles. You will have a terrace in the common building and common spaces dedicated to the well-being of the tenants. The project is developed around three concepts: sustainability, technology and well-being. Occupancy ratio 1: 7 LEED Platinum Excellent transport communications: -Metro: L1 Glòries & L4 Bogatell -Bus: 136, B20, B25,6 -Car: Avinguda Diagonal & Ronda Litoral -Airport: 25min Contact us for more information. Feel free to visit our website to see more options https://www.aoficinas.es