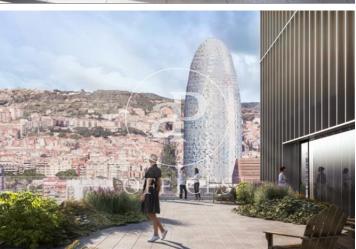

## 10,032 € | 850 m² | 24 €/m² | IBI incluido | Charges 5,95€/m2/mes

Office project in the 22 @ District. The building is part of the Mile 22 @ Business Campus complex, which has 3 buildings totaling 38,000m2. Available: Mile Badajoz which has 8,000m2 of offices, with floors of up to 900m2 and its own parking for cars, motorcycles and bicycles. You will have a terrace in the common building and common spaces dedicated to the well-being of the tenants. The project is developed around three concepts: sustainability, technology and well-being. Occupancy ratio 1: 7 LEED Platinum Excellent transport communications: -Metro: L1 Glòries & L4 Bogatell -Bus: 136, B20, B25,6 -Car: Avinguda Diagonal & Ronda Litoral -Airport: 25min Contact us for more information. Feel free to visit our website to see more options https://www.aoficinas.es