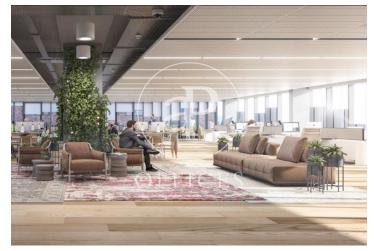

## 10,032 € | 850 m² | 24 €/m² | IBI incluido | Charges 5,95€/m2/mes

Office project in the 22 @ District. The building is part of the Mile 22 @ Business Campus complex, which has 3 buildings totaling 38,000m2. Available: Mile Badajoz which has 8,000m2 of offices, with floors of up to 900m2 and its own parking for cars, motorcycles and bicycles. You will have a terrace in the common building and common spaces dedicated to the well-being of the tenants. The project is developed around three concepts: sustainability, technology and well-being. Occupancy ratio 1: 7 LEED Platinum Excellent transport communications: -Metro: L1 Glòries & L4 Bogatell -Bus: 136, B20, B25,6 -Car: Avinguda Diagonal & Ronda Litoral -Airport: 25min Contact us for more information. Feel free to visit our website to see more options https://www.aoficinas.es

The information about any property is not binding to any offer or contract. Any verbal or written declaration made by aProperties with regards to the value or condition of the property should not be considered accurate or factual. The pictures make reference to some parts of the property at the times that they were taken. The areas, dimensions and distances that are given are approximate and should be checked by the client. The images are computer generated and are just an approximate indication of the real appearance of the property; these may change at any time. The information with regards to the property may also change at any time.