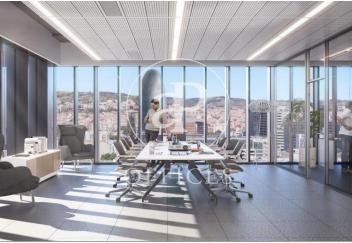

## 10,032 € | 850 m² | 24 €/m² | IBI incluido | Charges 5,95€/m2/mes

Office project in the 22 @ District. The building is part of the Mile 22 @ Business Campus complex, which has 3 buildings totaling 38,000m2. Available: Mile Badajoz which has 8,000m2 of offices, with floors of up to 900m2 and its own parking for cars, motorcycles and bicycles. You will have a terrace in the common building and common spaces dedicated to the well-being of the tenants. The project is developed around three concepts: sustainability, technology and well-being. Occupancy ratio 1: 7 LEED Platinum Excellent transport communications: -Metro: L1 Glòries & L4 Bogatell -Bus: 136, B20, B25,6 -Car: Avinguda Diagonal & Ronda Litoral -Airport: 25min Contact us for more information. Feel free to visit our website to see more options https://www.aoficinas.es

The information about any property is not binding to any offer or contract. Any verbal or written declaration made by aProperties with regards to the value or condition of the property should not be considered accurate or factual. The pictures make reference to some parts of the property at the times that they were taken. The areas, dimensions and distances that are given are approximate and should be checked by the client. The images are computer generated and are just an approximate indication of the real appearance of the property; these may change at any time. The information with regards to the property may also change at any time.