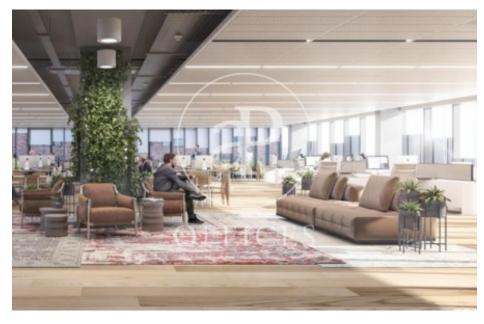

## 10,032 € | 850 m² | 24 €/m² | IBI incluido | Charges 5,95€/m2/mes

Office project in the 22 @ District. The building is part of the Mile 22 @ Business Campus complex, which has 3 buildings totaling 38,000m2. Available: Mile Badajoz which has 8,000m2 of offices, with floors of up to 900m2 and its own parking for cars, motorcycles and bicycles. You will have a terrace in the common building and common spaces dedicated to the well-being of the tenants. The project is developed around three concepts: sustainability, technology and well-being. Occupancy ratio 1: 7 LEED Platinum Excellent transport communications: -Metro: L1 Glòries & L4 Bogatell -Bus: 136, B20, B25,6 -Car: Avinguda Diagonal & Ronda Litoral -Airport: 25min Contact us for more information. Feel free to visit our website to see more options https://www.aoficinas.es

The information about any property is not binding to any offer or contract. Any verbal or written declaration made by aProperties with regards to the value or condition of the property should not be considered accurate or factual. The pictures make reference to some parts of the property at the times that they were taken. The areas, dimensions and distances that are given are approximate and should be checked by the client. The images are computer generated and are just an approximate indication of the real appearance of the property; these may change at any time. The information with regards to the property may also change at any time.