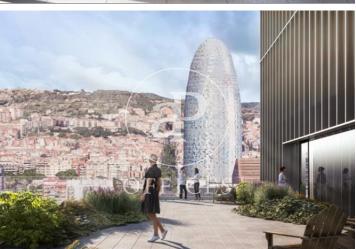

## 10,032 € | 850 m² | 24 €/m² | IBI incluido | Charges 5,95€/m2/mes

Office project in the 22 @ District. The building is part of the Mile 22 @ Business Campus complex, which has 3 buildings totaling 38,000m2. Available: Mile Badajoz which has 8,000m2 of offices, with floors of up to 900m2 and its own parking for cars, motorcycles and bicycles. You will have a terrace in the common building and common spaces dedicated to the well-being of the tenants. The project is developed around three concepts: sustainability, technology and well-being. Occupancy ratio 1: 7 LEED Platinum Excellent transport communications: -Metro: L1 Glòries & L4 Bogatell -Bus: 136, B20, B25,6 -Car: Avinguda Diagonal & Ronda Litoral -Airport: 25min Contact us for more information. Feel free to visit our website to see more options https://www.aoficinas.es

The information about any property is not binding to any offer or contract. Any verbal or written declaration made by aProperties with regards to the value or condition of the property should not be considered accurate or factual. The pictures make reference to some parts of the property at the times that they were taken. The areas, dimensions and distances that are given are approximate and should be checked by the client. The images are computer generated and are just an approximate indication of the real appearance of the property; these may change at any time. The information with regards to the property may also change at any time.