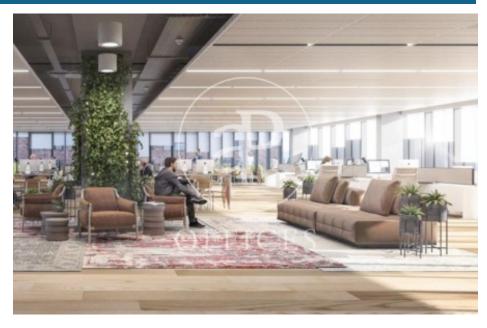

## 10,032 € | 850 m² | 24 €/m² | IBI incluido | Charges 5,95€/m2/mes

Office project in the 22 @ District. The building is part of the Mile 22 @ Business Campus complex, which has 3 buildings totaling 38,000m2. Available: Mile Badajoz which has 8,000m2 of offices, with floors of up to 900m2 and its own parking for cars, motorcycles and bicycles. You will have a terrace in the common building and common spaces dedicated to the well-being of the tenants. The project is developed around three concepts: sustainability, technology and well-being. Occupancy ratio 1: 7 LEED Platinum Excellent transport communications: -Metro: L1 Glòries & L4 Bogatell -Bus: 136, B20, B25,6 -Car: Avinguda Diagonal & Ronda Litoral -Airport: 25min Contact us for more information. Feel free to visit our website to see more options https://www.aoficinas.es

The information about any property is not binding to any offer or contract. Any verbal or written declaration made by aProperties with regards to the value or condition of the property should not be considered accurate or factual. The pictures make reference to some parts of the property at the times that they were taken. The areas, dimensions and distances that are given are approximate and should be checked by the client. The images are computer generated and are just an approximate indication of the real appearance of the property; these may change at any time. The information with regards to the property may also change at any time.