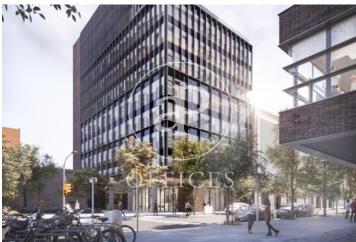

## 10,032 € | 850 m² | 24 €/m² | IBI incluido | Charges 5,95€/m2/mes

Office project in the 22 @ District. The building is part of the Mile 22 @ Business Campus complex, which has 3 buildings totaling 38,000m2. Available: Mile Badajoz which has 8,000m2 of offices, with floors of up to 900m2 and its own parking for cars, motorcycles and bicycles. You will have a terrace in the common building and common spaces dedicated to the well-being of the tenants. The project is developed around three concepts: sustainability, technology and well-being. Occupancy ratio 1: 7 LEED Platinum Excellent transport communications: -Metro: L1 Glòries & L4 Bogatell -Bus: 136, B20, B25,6 -Car: Avinguda Diagonal & Ronda Litoral -Airport: 25min Contact us for more information. Feel free to visit our website to see more options https://www.aoficinas.es

The information about any property is not binding to any offer or contract. Any verbal or written declaration made by aProperties with regards to the value or condition of the property should not be considered accurate or factual. The pictures make reference to some parts of the property at the times that they were taken. The areas, dimensions and distances that are given are approximate and should be checked by the client. The images are computer generated and are just an approximate indication of the real appearance of the property; these may change at any time. The information with regards to the property may also change at any time.