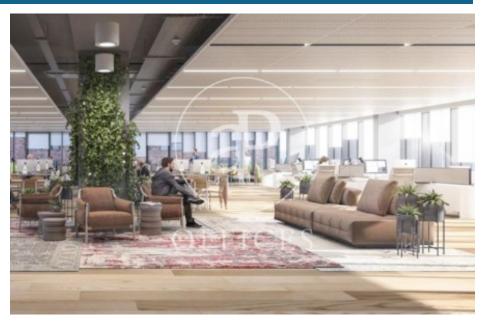

## 10,032 € | 850 m² | 24 €/m² | IBI incluido | Charges 5,95€/m2/mes

Office project in the 22 @ District. The building is part of the Mile 22 @ Business Campus complex, which has 3 buildings totaling 38,000m2. Available: Mile Badajoz which has 8,000m2 of offices, with floors of up to 900m2 and its own parking for cars, motorcycles and bicycles. You will have a terrace in the common building and common spaces dedicated to the well-being of the tenants. The project is developed around three concepts: sustainability, technology and well-being. Occupancy ratio 1: 7 LEED Platinum Excellent transport communications: -Metro: L1 Glòries & L4 Bogatell -Bus: 136, B20, B25,6 -Car: Avinguda Diagonal & Ronda Litoral -Airport: 25min Contact us for more information. Feel free to visit our website to see more options https://www.aoficinas.es

The information about any property is not binding to any offer or contract. Any verbal or written declaration made by aProperties with regards to the value or condition of the property should not be considered accurate or factual. The pictures make reference to some parts of the property at the times that they were taken. The areas, dimensions and distances that are given are approximate and should be checked by the client. The images are computer generated and are just an approximate indication of the real appearance of the property; these may change at any time. The information with regards to the property may also change at any time.