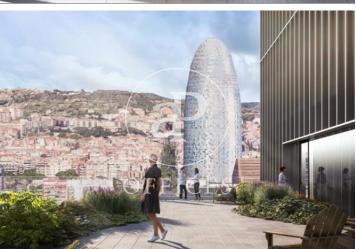

## 10,032 € | 576 m² | 24 €/m² | IBI incluido | Charges 5,95€/m2/mes

Office project in the 22 @ District. The building is part of the Mile 22 @ Business Campus complex, which has 3 buildings totaling 38,000m2. Available: Mile Badajoz which has 8,000m2 of offices, with floors of up to 900m2 and its own parking for cars, motorcycles and bicycles. You will have a terrace in the common building and common spaces dedicated to the well-being of the tenants. The project is developed around three concepts: sustainability, technology and well-being. Occupancy ratio 1: 7 LEED Platinum Excellent transport communications: -Metro: L1 Glòries & L4 Bogatell -Bus: 136, B20, B25,6 -Car: Avinguda Diagonal & Ronda Litoral -Airport: 25min Contact us for more information. Feel free to visit our website to see more options https://www.aoficinas.es