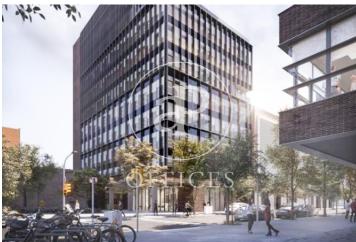

## 10,032 € | 576 m² | 24 €/m² | IBI incluido | Charges 5,95€/m2/mes

Office project in the 22 @ District. The building is part of the Mile 22 @ Business Campus complex, which has 3 buildings totaling 38,000m2. Available: Mile Badajoz which has 8,000m2 of offices, with floors of up to 900m2 and its own parking for cars, motorcycles and bicycles. You will have a terrace in the common building and common spaces dedicated to the well-being of the tenants. The project is developed around three concepts: sustainability, technology and well-being. Occupancy ratio 1: 7 LEED Platinum Excellent transport communications: -Metro: L1 Glòries & L4 Bogatell -Bus: 136, B20, B25,6 -Car: Avinguda Diagonal & Ronda Litoral -Airport: 25min Contact us for more information. Feel free to visit our website to see more options https://www.aoficinas.es