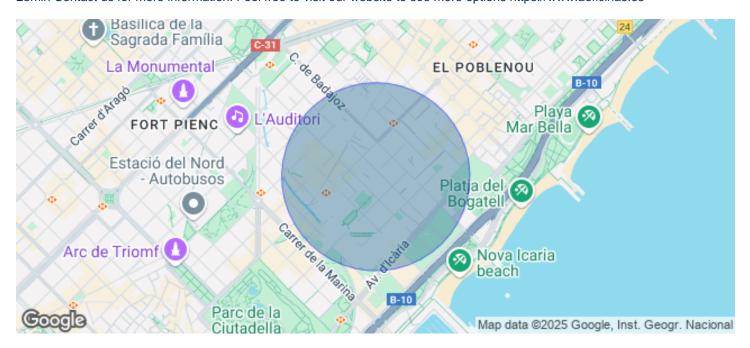

## 10,032 € | 576 m² | 24 €/m² | IBI incluido | Charges 5,95€/m2/mes

Office project in the 22 @ District. The building is part of the Mile 22 @ Business Campus complex, which has 3 buildings totaling 38,000m2. Available: Mile Badajoz which has 8,000m2 of offices, with floors of up to 900m2 and its own parking for cars, motorcycles and bicycles. You will have a terrace in the common building and common spaces dedicated to the well-being of the tenants. The project is developed around three concepts: sustainability, technology and well-being. Occupancy ratio 1: 7 LEED Platinum Excellent transport communications: -Metro: L1 Glòries & L4 Bogatell -Bus: 136, B20, B25,6 -Car: Avinguda Diagonal & Ronda Litoral -Airport: 25min Contact us for more information. Feel free to visit our website to see more options https://www.aoficinas.es