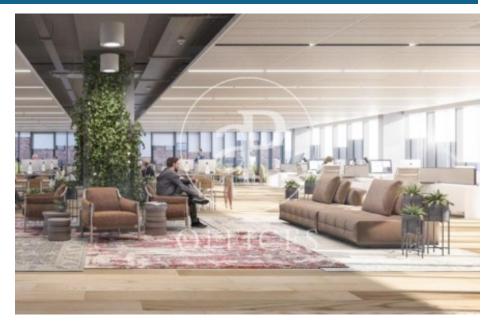

## 10,032 € | 576 m² | 24 €/m² | IBI incluido | Charges 5,95€/m2/mes

Office project in the 22 @ District. The building is part of the Mile 22 @ Business Campus complex, which has 3 buildings totaling 38,000m2. Available: Mile Badajoz which has 8,000m2 of offices, with floors of up to 900m2 and its own parking for cars, motorcycles and bicycles. You will have a terrace in the common building and common spaces dedicated to the well-being of the tenants. The project is developed around three concepts: sustainability, technology and well-being. Occupancy ratio 1: 7 LEED Platinum Excellent transport communications: -Metro: L1 Glòries & L4 Bogatell -Bus: 136, B20, B25,6 -Car: Avinguda Diagonal & Ronda Litoral -Airport: 25min Contact us for more information. Feel free to visit our website to see more options https://www.aoficinas.es

The information about any property is not binding to any offer or contract. Any verbal or written declaration made by aProperties with regards to the value or condition of the property should not be considered accurate or factual. The pictures make reference to some parts of the property at the times that they were taken. The areas, dimensions and distances that are given are approximate and should be checked by the client. The images are computer generated and are just an approximate indication of the real appearance of the property; these may change at any time. The information with regards to the property may also change at any time.