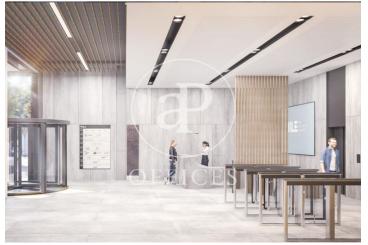

## 10,032 € | 576 m² | 24 €/m² | IBI incluido | Charges 5,95€/m2/mes

Office project in the 22 @ District. The building is part of the Mile 22 @ Business Campus complex, which has 3 buildings totaling 38,000m2. Available: Mile Badajoz which has 8,000m2 of offices, with floors of up to 900m2 and its own parking for cars, motorcycles and bicycles. You will have a terrace in the common building and common spaces dedicated to the well-being of the tenants. The project is developed around three concepts: sustainability, technology and well-being. Occupancy ratio 1: 7 LEED Platinum Excellent transport communications: -Metro: L1 Glòries & L4 Bogatell -Bus: 136, B20, B25,6 -Car: Avinguda Diagonal & Ronda Litoral -Airport: 25min Contact us for more information. Feel free to visit our website to see more options https://www.aoficinas.es