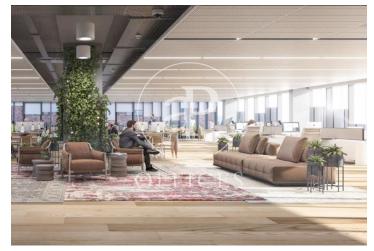

## 10,032 € | 576 m² | 24 €/m² | IBI incluido | Charges 5,95€/m2/mes

Office project in the 22 @ District. The building is part of the Mile 22 @ Business Campus complex, which has 3 buildings totaling 38,000m2. Available: Mile Badajoz which has 8,000m2 of offices, with floors of up to 900m2 and its own parking for cars, motorcycles and bicycles. You will have a terrace in the common building and common spaces dedicated to the well-being of the tenants. The project is developed around three concepts: sustainability, technology and well-being. Occupancy ratio 1: 7 LEED Platinum Excellent transport communications: -Metro: L1 Glòries & L4 Bogatell -Bus: 136, B20, B25,6 -Car: Avinguda Diagonal & Ronda Litoral -Airport: 25min Contact us for more information. Feel free to visit our website to see more options https://www.aoficinas.es

The information about any property is not binding to any offer or contract. Any verbal or written declaration made by aProperties with regards to the value or condition of the property should not be considered accurate or factual. The pictures make reference to some parts of the property at the times that they were taken. The areas, dimensions and distances that are given are approximate and should be checked by the client. The images are computer generated and are just an approximate indication of the real appearance of the property; these may change at any time. The information with regards to the property may also change at any time.