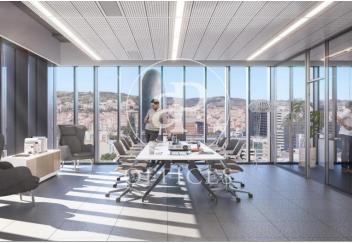

## 10,032 € | 576 m² | 24 €/m² | IBI incluido | Charges 5,95€/m2/mes

Office project in the 22 @ District. The building is part of the Mile 22 @ Business Campus complex, which has 3 buildings totaling 38,000m2. Available: Mile Badajoz which has 8,000m2 of offices, with floors of up to 900m2 and its own parking for cars, motorcycles and bicycles. You will have a terrace in the common building and common spaces dedicated to the well-being of the tenants. The project is developed around three concepts: sustainability, technology and well-being. Occupancy ratio 1: 7 LEED Platinum Excellent transport communications: -Metro: L1 Glòries & L4 Bogatell -Bus: 136, B20, B25,6 -Car: Avinguda Diagonal & Ronda Litoral -Airport: 25min Contact us for more information. Feel free to visit our website to see more options https://www.aoficinas.es

The information about any property is not binding to any offer or contract. Any verbal or written declaration made by aProperties with regards to the value or condition of the property should not be considered accurate or factual. The pictures make reference to some parts of the property at the times that they were taken. The areas, dimensions and distances that are given are approximate and should be checked by the client. The images are computer generated and are just an approximate indication of the real appearance of the property; these may change at any time. The information with regards to the property may also change at any time.