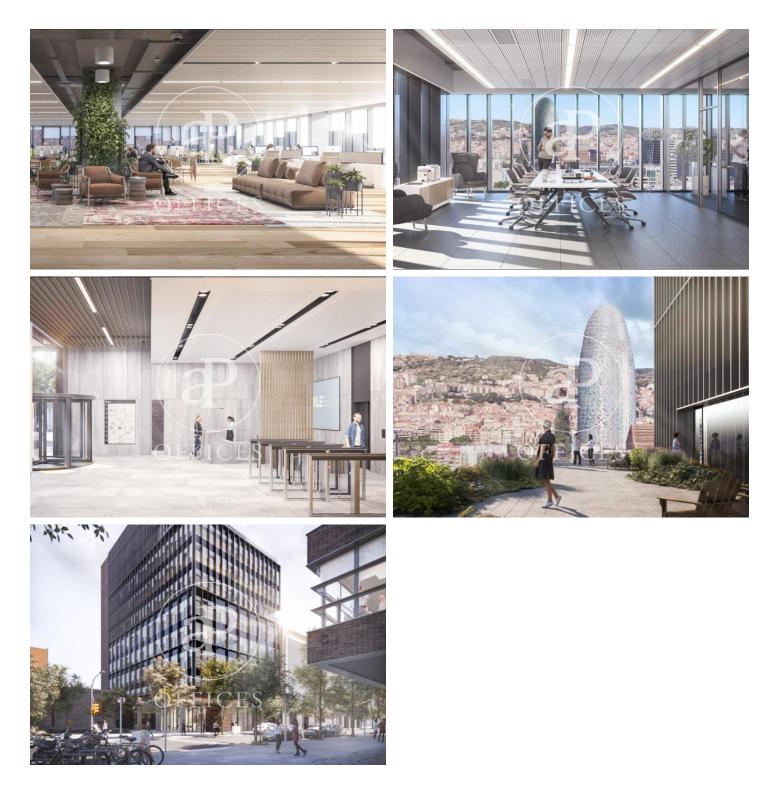

## 10,032 € | 79 m<sup>2</sup> | 240 €/m<sup>2</sup> | IBI incluido | Charges 5,95€/m2/mes

Office project in the 22 @ District. The building is part of the Mile 22 @ Business Campus complex, which has 3 buildings totaling 38,000m2. Available: Mile Badajoz which has 8,000m2 of offices, with floors of up to 900m2 and its own parking for cars, motorcycles and bicycles. You will have a terrace in the common building and common spaces dedicated to the well-being of the tenants. The project is developed around three concepts: sustainability, technology and well-being. Occupancy ratio 1: 7 LEED Platinum Excellent transport communications: -Metro: L1 Glòries & L4 Bogatell -Bus: 136, B20, B25,6 -Car: Avinguda Diagonal & Ronda Litoral -Airport: 25min Contact us for more information. Feel free to visit our website to see more options https://www.aoficinas.es