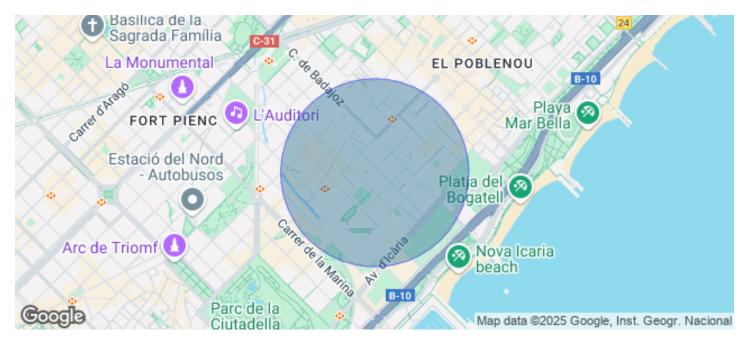

### Barcelona / 22@

- ✓ Security
- Concierge
- ✓ A/C
- ✓ Heating
- ✓ Parking
- Condition: New

## 10,032 € | 79 m<sup>2</sup> | 240 €/m<sup>2</sup> | IBI incluido | Charges 5,95€/m2/mes

Office project in the 22 @ District. The building is part of the Mile 22 @ Business Campus complex, which has 3 buildings totaling 38,000m2. Available: Mile Badajoz which has 8,000m2 of offices, with floors of up to 900m2 and its own parking for cars, motorcycles and bicycles. You will have a terrace in the common building and common spaces dedicated to the well-being of the tenants. The project is developed around three concepts: sustainability, technology and well-being. Occupancy ratio 1: 7 LEED Platinum Excellent transport communications: -Metro: L1 Glòries & L4 Bogatell -Bus: 136, B20, B25,6 -Car: Avinguda Diagonal & Ronda Litoral -Airport: 25min Contact us for more information. Feel free to visit our website to see more options https://www.aoficinas.es