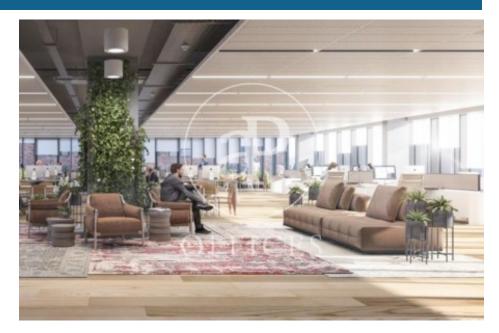

## 10,032 € | 79 m<sup>2</sup> | 240 €/m<sup>2</sup> | IBI incluido | Charges 5,95€/m2/mes

Office project in the 22 @ District. The building is part of the Mile 22 @ Business Campus complex, which has 3 buildings totaling 38,000m2. Available: Mile Badajoz which has 8,000m2 of offices, with floors of up to 900m2 and its own parking for cars, motorcycles and bicycles. You will have a terrace in the common building and common spaces dedicated to the well-being of the tenants. The project is developed around three concepts: sustainability, technology and well-being. Occupancy ratio 1: 7 LEED Platinum Excellent transport communications: -Metro: L1 Glòries & L4 Bogatell -Bus: 136, B20, B25,6 -Car: Avinguda Diagonal & Ronda Litoral -Airport: 25min Contact us for more information. Feel free to visit our website to see more options https://www.aoficinas.es