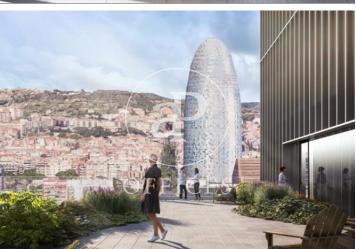

## 10,032 € | 418 m² | 24 €/m² | IBI incluido | Charges 5,95€/m2/mes

Office project in the 22 @ District. The building is part of the Mile 22 @ Business Campus complex, which has 3 buildings totaling 38,000m2. Available: Mile Badajoz which has 8,000m2 of offices, with floors of up to 900m2 and its own parking for cars, motorcycles and bicycles. You will have a terrace in the common building and common spaces dedicated to the well-being of the tenants. The project is developed around three concepts: sustainability, technology and well-being. Occupancy ratio 1: 7 LEED Platinum Excellent transport communications: -Metro: L1 Glòries & L4 Bogatell -Bus: 136, B20, B25,6 -Car: Avinguda Diagonal & Ronda Litoral -Airport: 25min Contact us for more information. Feel free to visit our website to see more options https://www.aoficinas.es