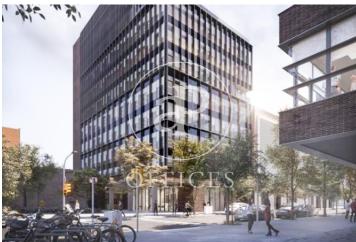

## 10,032 € | 418 m² | 24 €/m² | IBI incluido | Charges 5,95€/m2/mes

Office project in the 22 @ District. The building is part of the Mile 22 @ Business Campus complex, which has 3 buildings totaling 38,000m2. Available: Mile Badajoz which has 8,000m2 of offices, with floors of up to 900m2 and its own parking for cars, motorcycles and bicycles. You will have a terrace in the common building and common spaces dedicated to the well-being of the tenants. The project is developed around three concepts: sustainability, technology and well-being. Occupancy ratio 1: 7 LEED Platinum Excellent transport communications: -Metro: L1 Glòries & L4 Bogatell -Bus: 136, B20, B25,6 -Car: Avinguda Diagonal & Ronda Litoral -Airport: 25min Contact us for more information. Feel free to visit our website to see more options https://www.aoficinas.es