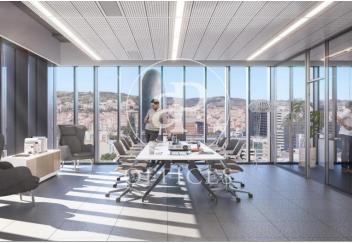

## 10,032 € | 418 m² | 24 €/m² | IBI incluido | Charges 5,95€/m2/mes

Office project in the 22 @ District. The building is part of the Mile 22 @ Business Campus complex, which has 3 buildings totaling 38,000m2. Available: Mile Badajoz which has 8,000m2 of offices, with floors of up to 900m2 and its own parking for cars, motorcycles and bicycles. You will have a terrace in the common building and common spaces dedicated to the well-being of the tenants. The project is developed around three concepts: sustainability, technology and well-being. Occupancy ratio 1: 7 LEED Platinum Excellent transport communications: -Metro: L1 Glòries & L4 Bogatell -Bus: 136, B20, B25,6 -Car: Avinguda Diagonal & Ronda Litoral -Airport: 25min Contact us for more information. Feel free to visit our website to see more options https://www.aoficinas.es

The information about any property is not binding to any offer or contract. Any verbal or written declaration made by aProperties with regards to the value or condition of the property should not be considered accurate or factual. The pictures make reference to some parts of the property at the times that they were taken. The areas, dimensions and distances that are given are approximate and should be checked by the client. The images are computer generated and are just an approximate indication of the real appearance of the property; these may change at any time. The information with regards to the property may also change at any time.