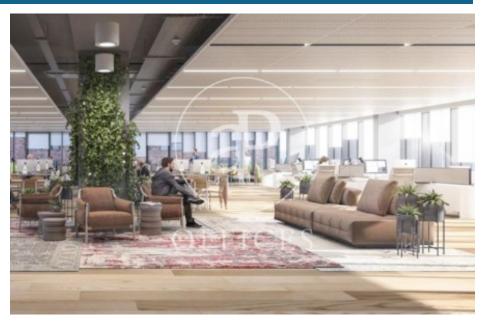

## 10,032 € | 418 m² | 24 €/m² | IBI incluido | Charges 5,95€/m2/mes

Office project in the 22 @ District. The building is part of the Mile 22 @ Business Campus complex, which has 3 buildings totaling 38,000m2. Available: Mile Badajoz which has 8,000m2 of offices, with floors of up to 900m2 and its own parking for cars, motorcycles and bicycles. You will have a terrace in the common building and common spaces dedicated to the well-being of the tenants. The project is developed around three concepts: sustainability, technology and well-being. Occupancy ratio 1: 7 LEED Platinum Excellent transport communications: -Metro: L1 Glòries & L4 Bogatell -Bus: 136, B20, B25,6 -Car: Avinguda Diagonal & Ronda Litoral -Airport: 25min Contact us for more information. Feel free to visit our website to see more options https://www.aoficinas.es

The information about any property is not binding to any offer or contract. Any verbal or written declaration made by aProperties with regards to the value or condition of the property should not be considered accurate or factual. The pictures make reference to some parts of the property at the times that they were taken. The areas, dimensions and distances that are given are approximate and should be checked by the client. The images are computer generated and are just an approximate indication of the real appearance of the property; these may change at any time. The information with regards to the property may also change at any time.