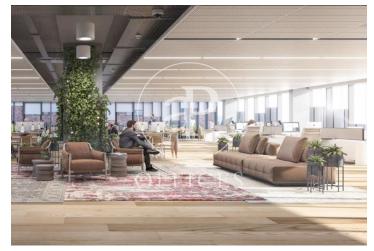

## 10,032 € | 418 m² | 24 €/m² | IBI incluido | Charges 5,95€/m2/mes

Office project in the 22 @ District. The building is part of the Mile 22 @ Business Campus complex, which has 3 buildings totaling 38,000m2. Available: Mile Badajoz which has 8,000m2 of offices, with floors of up to 900m2 and its own parking for cars, motorcycles and bicycles. You will have a terrace in the common building and common spaces dedicated to the well-being of the tenants. The project is developed around three concepts: sustainability, technology and well-being. Occupancy ratio 1: 7 LEED Platinum Excellent transport communications: -Metro: L1 Glòries & L4 Bogatell -Bus: 136, B20, B25,6 -Car: Avinguda Diagonal & Ronda Litoral -Airport: 25min Contact us for more information. Feel free to visit our website to see more options https://www.aoficinas.es

The information about any property is not binding to any offer or contract. Any verbal or written declaration made by aProperties with regards to the value or condition of the property should not be considered accurate or factual. The pictures make reference to some parts of the property at the times that they were taken. The areas, dimensions and distances that are given are approximate and should be checked by the client. The images are computer generated and are just an approximate indication of the real appearance of the property; these may change at any time. The information with regards to the property may also change at any time.