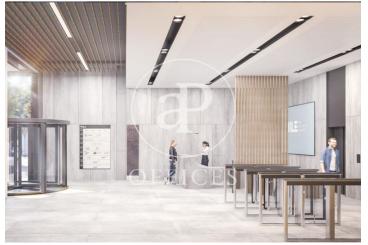

## 10,032 € | 418 m² | 24 €/m² | IBI incluido | Charges 5,95€/m2/mes

Office project in the 22 @ District. The building is part of the Mile 22 @ Business Campus complex, which has 3 buildings totaling 38,000m2. Available: Mile Badajoz which has 8,000m2 of offices, with floors of up to 900m2 and its own parking for cars, motorcycles and bicycles. You will have a terrace in the common building and common spaces dedicated to the well-being of the tenants. The project is developed around three concepts: sustainability, technology and well-being. Occupancy ratio 1: 7 LEED Platinum Excellent transport communications: -Metro: L1 Glòries & L4 Bogatell -Bus: 136, B20, B25,6 -Car: Avinguda Diagonal & Ronda Litoral -Airport: 25min Contact us for more information. Feel free to visit our website to see more options https://www.aoficinas.es