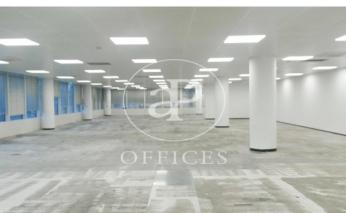

## Price from 10,191 € | Surface 474 m² - 1208 m² | 2 Units

## Available offices in this building

| Floor       | Surface              | Price   | Price/m² | Charges      | Availability |
|-------------|----------------------|---------|----------|--------------|--------------|
| 3° Modulo 2 | 474 m <sup>2</sup>   | €10,191 | 22 €/m²  | 5.95€/m2/mes | Immediate    |
| 1°          | 1,208 m <sup>2</sup> | €25,368 | 21 €/m²  | 5.95€/m2/mes | Immediate    |