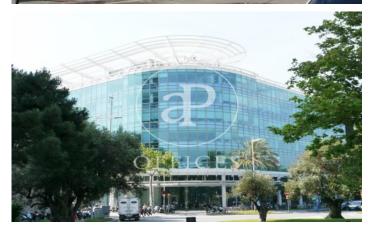

## Whole building for rent in 22@ (Barcelona city)

Ref. AOB2104028

## Barcelona / 22@

- ✓ Security
- Concierge
- ✓ A/C
- Heating
- Condition: Very good

## Price from 10,191 € | Surface 474 m² - 1208 m² | 2 Units