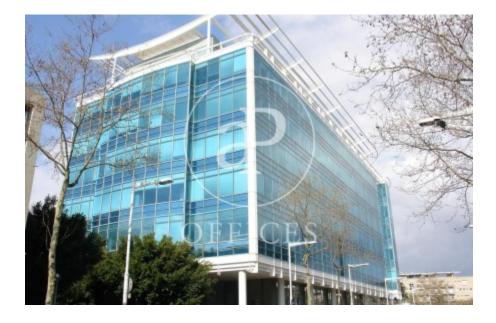

## Whole building for rent in 22@ (Barcelona city)

Ref. AOB2104028

## Barcelona / 22@

- ✓ Security
- Concierge
- ✓ A/C
- Heating
- Condition: Very good

## Price from 10,191 € | Surface 474 m² - 1208 m² | 2 Units