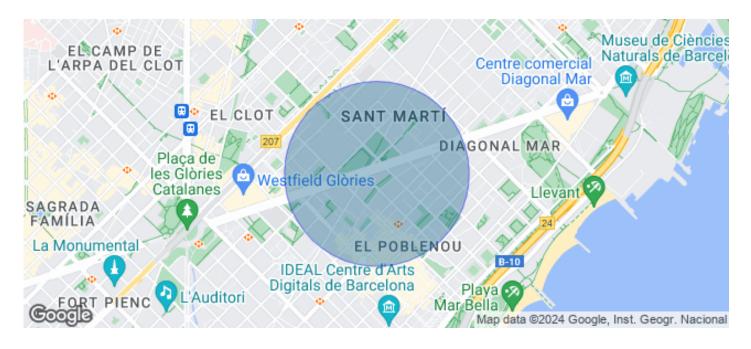

## Barcelona / 22@

- ✓ Concierge
- 🗸 A/C
- Heating
- Parking
- Condition: Very good

## 8,826 € | 640 m<sup>2</sup> | 24 €/m<sup>2</sup> | Charges 4.60€/m2/mes

Offices available for rent in the emblematic Diagonal 123 building, exclusively for offices. It has a total of 6412.55sqm available. 123 Diagonal is a building designed by the architect Dominique Perrault, located between López de Vega & Espronceda streets, just in front of the Central Park of Jean Nouvel. Oriented towards the center of the city of Barcelona. Adjacent to shops, restaurants and all kinds of services. The interior architecture presents technical flooring, false ceiling with recessed lighting, with high luxury levels and exterior and interior facade curtain wall, entrance of lots of natural light. It has a hot / cold air conditioning system and a fire protection system. Other features: -Concierge from 7am to 7pm -Security from 7pm to 7am -Availability of storage rooms from 11 to  $32m2: \in 7 / m2 / month$  -Community expenses:  $\in 4.60 / sqm / month$  -Availability of parking spaces in the building:  $\in 120 / month$  Excellent transport communications: -Metro L4 - Poblenou -Car - Via Diagonal, Ronda Litoral -Bus - 6,7,36,40,42,71,141,192 -Tram: Sant Adrià Station - Ciutadella / Vila Olímpica Contact us for more information. Be sure to visit our website to assess other options https://www.aoficinas.es/