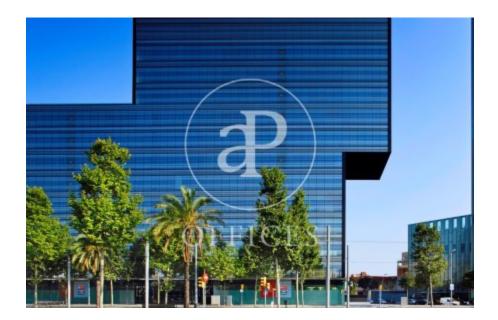

## 8,826 € | 640 m<sup>2</sup> | 24 €/m<sup>2</sup> | Charges 4.60€/m2/mes

Offices available for rent in the emblematic Diagonal 123 building, exclusively for offices. It has a total of 6412.55sqm available. 123 Diagonal is a building designed by the architect Dominique Perrault, located between López de Vega & Espronceda streets, just in front of the Central Park of Jean Nouvel. Oriented towards the center of the city of Barcelona. Adjacent to shops, restaurants and all kinds of services. The interior architecture presents technical flooring, false ceiling with recessed lighting, with high luxury levels and exterior and interior facade curtain wall, entrance of lots of natural light. It has a hot / cold air conditioning system and a fire protection system. Other features: -Concierge from 7am to 7pm -Security from 7pm to 7am -Availability of storage rooms from 11 to  $32m2: \in 7 / m2 / month$  -Community expenses:  $\in 4.60 / sqm / month$  -Availability of parking spaces in the building:  $\in 120 / month$  Excellent transport communications: -Metro L4 - Poblenou -Car - Via Diagonal, Ronda Litoral -Bus - 6,7,36,40,42,71,141,192 -Tram: Sant Adrià Station - Ciutadella / Vila Olímpica Contact us for more information. Be sure to visit our website to assess other options https://www.aoficinas.es/