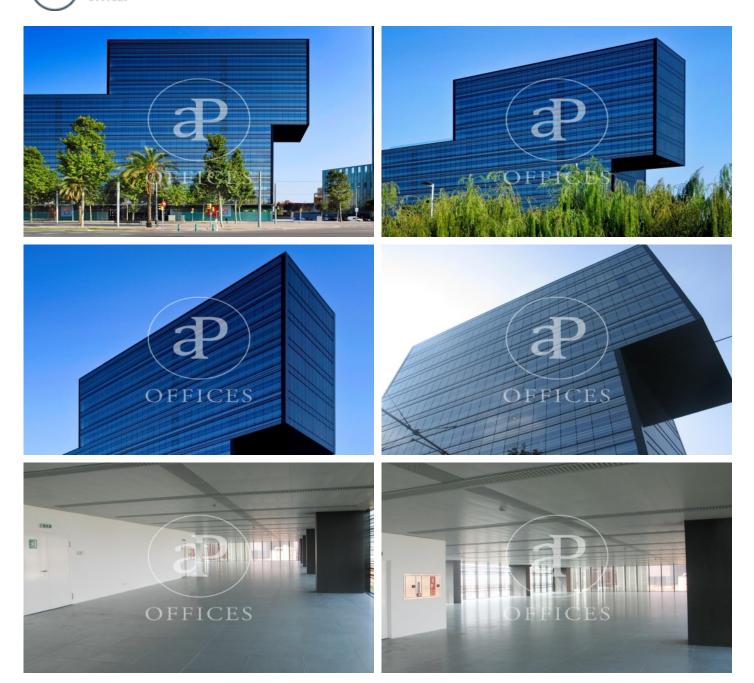

## 8,826 € | 640 m<sup>2</sup> | 24 €/m<sup>2</sup> | Charges 4.60€/m2/mes

Offices available for rent in the emblematic Diagonal 123 building, exclusively for offices. It has a total of 6412.55sqm available. 123 Diagonal is a building designed by the architect Dominique Perrault, located between López de Vega & Espronceda streets, just in front of the Central Park of Jean Nouvel. Oriented towards the center of the city of Barcelona. Adjacent to shops, restaurants and all kinds of services. The interior architecture presents technical flooring, false ceiling with recessed lighting, with high luxury levels and exterior and interior facade curtain wall, entrance of lots of natural light. It has a hot / cold air conditioning system and a fire protection system. Other features: -Concierge from 7am to 7pm -Security from 7pm to 7am -Availability of storage rooms from 11 to  $32m2: \in 7 / m2 / month$  -Community expenses:  $\in 4.60 / sqm / month$  -Availability of parking spaces in the building:  $\in 120 / month$  Excellent transport communications: -Metro L4 - Poblenou -Car - Via Diagonal, Ronda Litoral -Bus - 6,7,36,40,42,71,141,192 -Tram: Sant Adrià Station - Ciutadella / Vila Olímpica Contact us for more information. Be sure to visit our website to assess other options https://www.aoficinas.es/