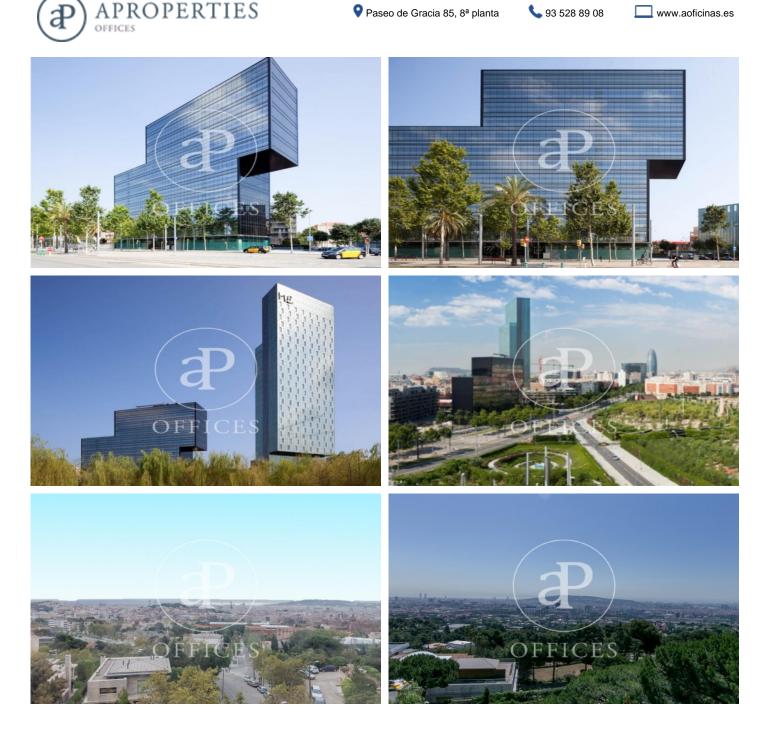

## 8,826 € | 640 m<sup>2</sup> | 24 €/m<sup>2</sup> | Charges 4.60€/m2/mes

Offices available for rent in the emblematic Diagonal 123 building, exclusively for offices. It has a total of 6412.55sqm available. 123 Diagonal is a building designed by the architect Dominique Perrault, located between López de Vega & Espronceda streets, just in front of the Central Park of Jean Nouvel. Oriented towards the center of the city of Barcelona. Adjacent to shops, restaurants and all kinds of services. The interior architecture presents technical flooring, false ceiling with recessed lighting, with high luxury levels and exterior and interior facade curtain wall, entrance of lots of natural light. It has a hot / cold air conditioning system and a fire protection system. Other features: -Concierge from 7am to 7pm -Security from 7pm to 7am -Availability of storage rooms from 11 to  $32m2: \in 7 / m2 / month$  -Community expenses:  $\in 4.60 / sqm / month$  -Availability of parking spaces in the building:  $\in 120 / month$  Excellent transport communications: -Metro L4 - Poblenou -Car - Via Diagonal, Ronda Litoral -Bus - 6,7,36,40,42,71,141,192 -Tram: Sant Adrià Station - Ciutadella / Vila Olímpica Contact us for more information. Be sure to visit our website to assess other options https://www.aoficinas.es/