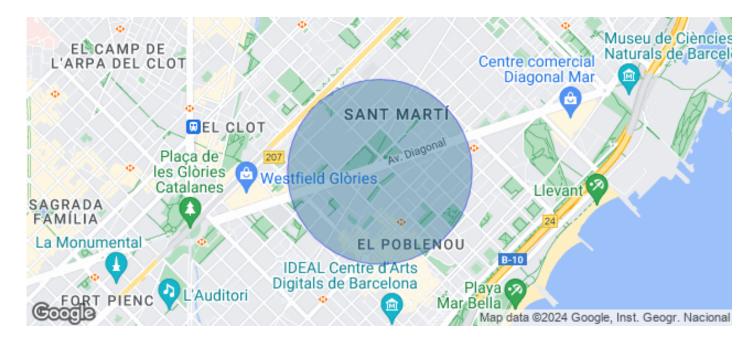

## Barcelona / 22@

- ✓ Concierge
- ✓ A/C
- Heating
- ✓ Parking
- Condition: Very good

## 8,826 € | 640 m² | 24 €/m² | Charges 4.60€/m2/mes

Offices available for rent in the emblematic Diagonal 123 building, exclusively for offices. It has a total of 6412.55sqm available. 123 Diagonal is a building designed by the architect Dominique Perrault, located between López de Vega & Espronceda streets, just in front of the Central Park of Jean Nouvel. Oriented towards the center of the city of Barcelona. Adjacent to shops, restaurants and all kinds of services. The interior architecture presents technical flooring, false ceiling with recessed lighting, with high luxury levels and exterior and interior facade curtain wall, entrance of lots of natural light. It has a hot / cold air conditioning system and a fire protection system. Other features: -Concierge from 7am to 7pm -Security from 7pm to 7am -Availability of storage rooms from 11 to 32m2: € 7 / m2 / month -Community expenses: € 4.60 / sqm / month -Availability of parking spaces in the building: € 120 / month Excellent transport communications: -Metro L4 - Poblenou -Car - Via Diagonal, Ronda Litoral -Bus -6,7,36,40,42,71,141,192 -Tram: Sant Adrià Station - Ciutadella / Vila Olímpica Contact us for more information. Be sure to visit our website to assess other options https://www.aoficinas.es/