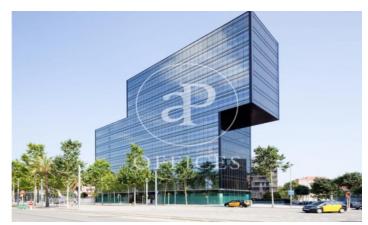

## 8,826 € | 640 m² | 24 €/m² | Charges 4.60€/m2/mes

Offices available for rent in the emblematic Diagonal 123 building, exclusively for offices. It has a total of 6412.55sqm available. 123 Diagonal is a building designed by the architect Dominique Perrault, located between López de Vega & Espronceda streets, just in front of the Central Park of Jean Nouvel. Oriented towards the center of the city of Barcelona. Adjacent to shops, restaurants and all kinds of services. The interior architecture presents technical flooring, false ceiling with recessed lighting, with high luxury levels and exterior and interior facade curtain wall, entrance of lots of natural light. It has a hot / cold air conditioning system and a fire protection system. Other features: -Concierge from 7am to 7pm -Security from 7pm to 7am -Availability of storage rooms from 11 to 32m2: € 7 / m2 / month -Community expenses: € 4.60 / sqm / month -Availability of parking spaces in the building: € 120 / month Excellent transport communications: -Metro L4 - Poblenou -Car - Via Diagonal, Ronda Litoral -Bus -6,7,36,40,42,71,141,192 -Tram: Sant Adrià Station - Ciutadella / Vila Olímpica Contact us for more information. Be sure to visit our website to assess other options https://www.aoficinas.es/