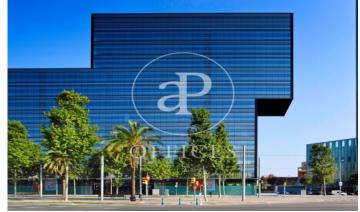

## 8,826 € | 640 m² | 24 €/m² | Charges 4.60€/m2/mes

Offices available for rent in the emblematic Diagonal 123 building, exclusively for offices. It has a total of 6412.55sqm available. 123 Diagonal is a building designed by the architect Dominique Perrault, located between López de Vega & Espronceda streets, just in front of the Central Park of Jean Nouvel. Oriented towards the center of the city of Barcelona. Adjacent to shops, restaurants and all kinds of services. The interior architecture presents technical flooring, false ceiling with recessed lighting, with high luxury levels and exterior and interior facade curtain wall, entrance of lots of natural light. It has a hot / cold air conditioning system and a fire protection system. Other features: -Concierge from 7am to 7pm -Security from 7pm to 7am -Availability of storage rooms from 11 to 32m2: € 7 / m2 / month -Community expenses: € 4.60 / sqm / month -Availability of parking spaces in the building: € 120 / month Excellent transport communications: -Metro L4 - Poblenou -Car - Via Diagonal, Ronda Litoral -Bus -6,7,36,40,42,71,141,192 -Tram: Sant Adrià Station - Ciutadella / Vila Olímpica Contact us for more information. Be sure to visit our website to assess other options https://www.aoficinas.es/