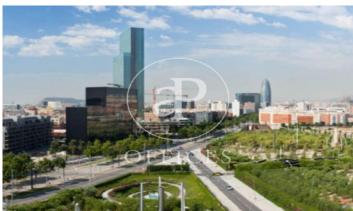

## 8,826 € | 640 m² | 24 €/m² | Charges 4.60€/m2/mes

Offices available for rent in the emblematic Diagonal 123 building, exclusively for offices. It has a total of 6412.55sqm available. 123 Diagonal is a building designed by the architect Dominique Perrault, located between López de Vega & Espronceda streets, just in front of the Central Park of Jean Nouvel. Oriented towards the center of the city of Barcelona. Adjacent to shops, restaurants and all kinds of services. The interior architecture presents technical flooring, false ceiling with recessed lighting, with high luxury levels and exterior and interior facade curtain wall, entrance of lots of natural light. It has a hot / cold air conditioning system and a fire protection system. Other features: -Concierge from 7am to 7pm -Security from 7pm to 7am -Availability of storage rooms from 11 to 32m2: € 7 / m2 / month -Community expenses: € 4.60 / sqm / month -Availability of parking spaces in the building: € 120 / month Excellent transport communications: -Metro L4 - Poblenou -Car - Via Diagonal, Ronda Litoral -Bus -6,7,36,40,42,71,141,192 -Tram: Sant Adrià Station - Ciutadella / Vila Olímpica Contact us for more information. Be sure to visit our website to assess other options https://www.aoficinas.es/