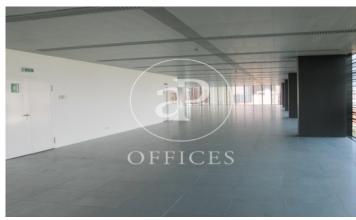

## 8,826 € | 640 m² | 24 €/m² | Charges 4.60€/m2/mes

Offices available for rent in the emblematic Diagonal 123 building, exclusively for offices. It has a total of 6412.55sqm available. 123 Diagonal is a building designed by the architect Dominique Perrault, located between López de Vega & Espronceda streets, just in front of the Central Park of Jean Nouvel. Oriented towards the center of the city of Barcelona. Adjacent to shops, restaurants and all kinds of services. The interior architecture presents technical flooring, false ceiling with recessed lighting, with high luxury levels and exterior and interior facade curtain wall, entrance of lots of natural light. It has a hot / cold air conditioning system and a fire protection system. Other features: -Concierge from 7am to 7pm -Security from 7pm to 7am -Availability of storage rooms from 11 to 32m2: € 7 / m2 / month -Community expenses: € 4.60 / sqm / month -Availability of parking spaces in the building: € 120 / month Excellent transport communications: -Metro L4 - Poblenou -Car - Via Diagonal, Ronda Litoral -Bus -6,7,36,40,42,71,141,192 -Tram: Sant Adrià Station - Ciutadella / Vila Olímpica Contact us for more information. Be sure to visit our website to assess other options https://www.aoficinas.es/