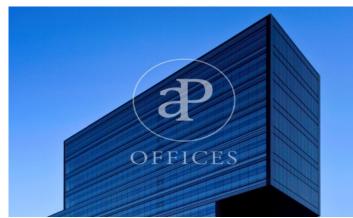

## 8,826 € | 640 m² | 24 €/m² | Charges 4.60€/m2/mes

Offices available for rent in the emblematic Diagonal 123 building, exclusively for offices. It has a total of 6412.55sqm available. 123 Diagonal is a building designed by the architect Dominique Perrault, located between López de Vega & Espronceda streets, just in front of the Central Park of Jean Nouvel. Oriented towards the center of the city of Barcelona. Adjacent to shops, restaurants and all kinds of services. The interior architecture presents technical flooring, false ceiling with recessed lighting, with high luxury levels and exterior and interior facade curtain wall, entrance of lots of natural light. It has a hot / cold air conditioning system and a fire protection system. Other features: -Concierge from 7am to 7pm -Security from 7pm to 7am -Availability of storage rooms from 11 to 32m2: € 7 / m2 / month -Community expenses: € 4.60 / sqm / month -Availability of parking spaces in the building: € 120 / month Excellent transport communications: -Metro L4 - Poblenou -Car - Via Diagonal, Ronda Litoral -Bus -6,7,36,40,42,71,141,192 -Tram: Sant Adrià Station - Ciutadella / Vila Olímpica Contact us for more information. Be sure to visit our website to assess other options https://www.aoficinas.es/