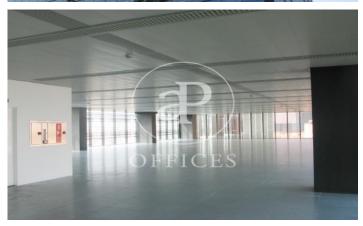

## 8,826 € | 640 m² | 24 €/m² | Charges 4.60€/m2/mes

Offices available for rent in the emblematic Diagonal 123 building, exclusively for offices. It has a total of 6412.55sqm available. 123 Diagonal is a building designed by the architect Dominique Perrault, located between López de Vega & Espronceda streets, just in front of the Central Park of Jean Nouvel. Oriented towards the center of the city of Barcelona. Adjacent to shops, restaurants and all kinds of services. The interior architecture presents technical flooring, false ceiling with recessed lighting, with high luxury levels and exterior and interior facade curtain wall, entrance of lots of natural light. It has a hot / cold air conditioning system and a fire protection system. Other features: -Concierge from 7am to 7pm -Security from 7pm to 7am -Availability of storage rooms from 11 to 32m2: € 7 / m2 / month -Community expenses: € 4.60 / sqm / month -Availability of parking spaces in the building: € 120 / month Excellent transport communications: -Metro L4 - Poblenou -Car - Via Diagonal, Ronda Litoral -Bus -6,7,36,40,42,71,141,192 -Tram: Sant Adrià Station - Ciutadella / Vila Olímpica Contact us for more information. Be sure to visit our website to assess other options https://www.aoficinas.es/