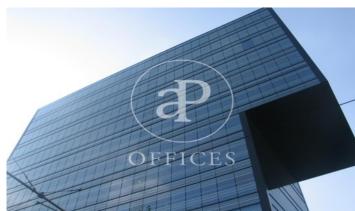

## 8,826 € | 640 m² | 24 €/m² | Charges 4.60€/m2/mes

Offices available for rent in the emblematic Diagonal 123 building, exclusively for offices. It has a total of 6412.55sqm available. 123 Diagonal is a building designed by the architect Dominique Perrault, located between López de Vega & Espronceda streets, just in front of the Central Park of Jean Nouvel. Oriented towards the center of the city of Barcelona. Adjacent to shops, restaurants and all kinds of services. The interior architecture presents technical flooring, false ceiling with recessed lighting, with high luxury levels and exterior and interior facade curtain wall, entrance of lots of natural light. It has a hot / cold air conditioning system and a fire protection system. Other features: -Concierge from 7am to 7pm -Security from 7pm to 7am -Availability of storage rooms from 11 to 32m2: € 7 / m2 / month -Community expenses: € 4.60 / sqm / month -Availability of parking spaces in the building: € 120 / month Excellent transport communications: -Metro L4 - Poblenou -Car - Via Diagonal, Ronda Litoral -Bus -6,7,36,40,42,71,141,192 -Tram: Sant Adrià Station - Ciutadella / Vila Olímpica Contact us for more information. Be sure to visit our website to assess other options https://www.aoficinas.es/