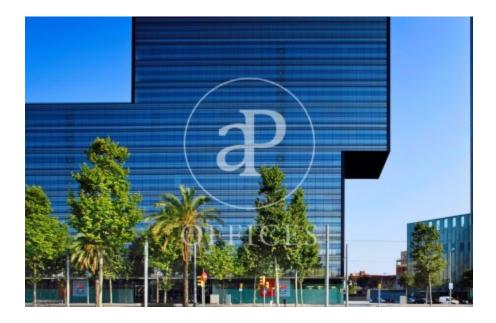

## 8,826 € | 640 m² | 24 €/m² | Charges 4.60€/m2/mes

Offices available for rent in the emblematic Diagonal 123 building, exclusively for offices. It has a total of 6412.55sqm available. 123 Diagonal is a building designed by the architect Dominique Perrault, located between López de Vega & Espronceda streets, just in front of the Central Park of Jean Nouvel. Oriented towards the center of the city of Barcelona. Adjacent to shops, restaurants and all kinds of services. The interior architecture presents technical flooring, false ceiling with recessed lighting, with high luxury levels and exterior and interior facade curtain wall, entrance of lots of natural light. It has a hot / cold air conditioning system and a fire protection system. Other features: -Concierge from 7am to 7pm -Security from 7pm to 7am -Availability of storage rooms from 11 to 32m2: € 7 / m2 / month -Community expenses: € 4.60 / sqm / month -Availability of parking spaces in the building: € 120 / month Excellent transport communications: -Metro L4 - Poblenou -Car - Via Diagonal, Ronda Litoral -Bus -6,7,36,40,42,71,141,192 -Tram: Sant Adrià Station - Ciutadella / Vila Olímpica Contact us for more information. Be sure to visit our website to assess other options https://www.aoficinas.es/