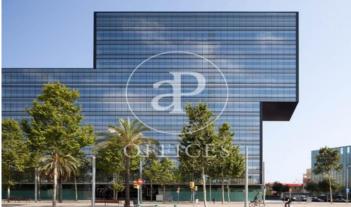

## 8,826 € | 640 m² | 24 €/m² | Charges 4.60€/m2/mes

Offices available for rent in the emblematic Diagonal 123 building, exclusively for offices. It has a total of 6412.55sqm available. 123 Diagonal is a building designed by the architect Dominique Perrault, located between López de Vega & Espronceda streets, just in front of the Central Park of Jean Nouvel. Oriented towards the center of the city of Barcelona. Adjacent to shops, restaurants and all kinds of services. The interior architecture presents technical flooring, false ceiling with recessed lighting, with high luxury levels and exterior and interior facade curtain wall, entrance of lots of natural light. It has a hot / cold air conditioning system and a fire protection system. Other features: -Concierge from 7am to 7pm -Security from 7pm to 7am -Availability of storage rooms from 11 to 32m2: € 7 / m2 / month -Community expenses: € 4.60 / sqm / month -Availability of parking spaces in the building: € 120 / month Excellent transport communications: -Metro L4 - Poblenou -Car - Via Diagonal, Ronda Litoral -Bus -6,7,36,40,42,71,141,192 -Tram: Sant Adrià Station - Ciutadella / Vila Olímpica Contact us for more information. Be sure to visit our website to assess other options https://www.aoficinas.es/