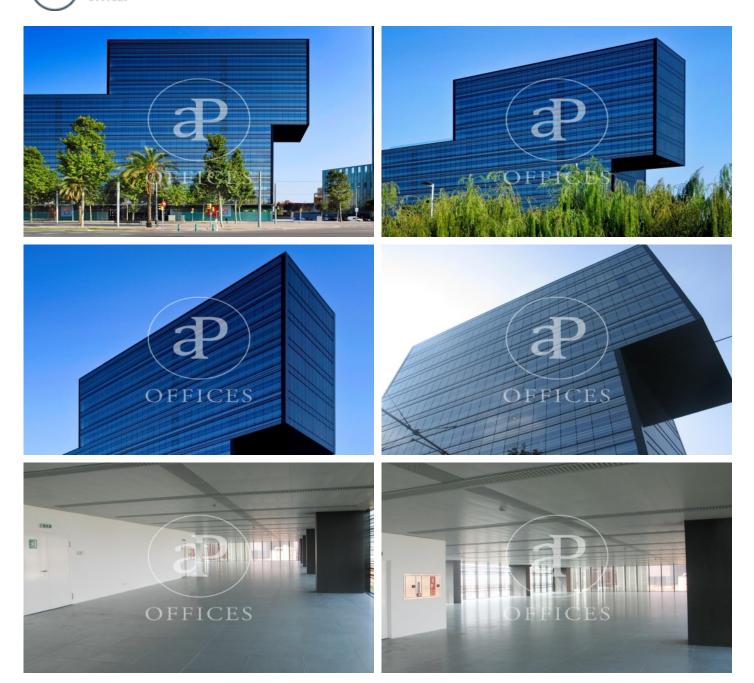

#### 8,826 € | 841 m<sup>2</sup> | 24 €/m<sup>2</sup> | Charges 4.60€/m2/mes

Offices available for rent in the emblematic Diagonal 123 building, exclusively for offices. It has a total of 6412.55sqm available. 123 Diagonal is a building designed by the architect Dominique Perrault, located between López de Vega & Espronceda streets, just in front of the Central Park of Jean Nouvel. Oriented towards the center of the city of Barcelona. Adjacent to shops, restaurants and all kinds of services. The interior architecture presents technical flooring, false ceiling with recessed lighting, with high luxury levels and exterior and interior facade curtain wall, entrance of lots of natural light. It has a hot / cold air conditioning system and a fire protection system. Other features: -Concierge from 7am to 7pm -Security from 7pm to 7am -Availability of storage rooms from 11 to  $32m2: \in 7 / m2 / month$  -Community expenses:  $\in 4.60 / sqm / month$  -Availability of parking spaces in the building:  $\in 120 / month$  Excellent transport communications: -Metro L4 - Poblenou -Car - Via Diagonal, Ronda Litoral -Bus - 6,7,36,40,42,71,141,192 -Tram: Sant Adrià Station - Ciutadella / Vila Olímpica Contact us for more information. Be sure to visit our website to assess other options https://www.aoficinas.es/