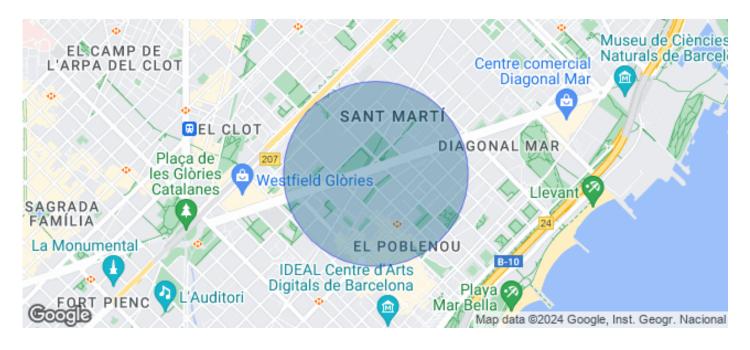

#### 8,826 € | 841 m<sup>2</sup> | 24 €/m<sup>2</sup> | Charges 4.60€/m2/mes

Offices available for rent in the emblematic Diagonal 123 building, exclusively for offices. It has a total of 6412.55sqm available. 123 Diagonal is a building designed by the architect Dominique Perrault, located between López de Vega & Espronceda streets, just in front of the Central Park of Jean Nouvel. Oriented towards the center of the city of Barcelona. Adjacent to shops, restaurants and all kinds of services. The interior architecture presents technical flooring, false ceiling with recessed lighting, with high luxury levels and exterior and interior facade curtain wall, entrance of lots of natural light. It has a hot / cold air conditioning system and a fire protection system. Other features: -Concierge from 7am to 7pm -Security from 7pm to 7am -Availability of storage rooms from 11 to  $32m2: \in 7 / m2 / month$  -Community expenses:  $\in 4.60 / sqm / month$  -Availability of parking spaces in the building:  $\in 120 / month$  Excellent transport communications: -Metro L4 - Poblenou -Car - Via Diagonal, Ronda Litoral -Bus - 6,7,36,40,42,71,141,192 -Tram: Sant Adrià Station - Ciutadella / Vila Olímpica Contact us for more information. Be sure to visit our website to assess other options https://www.aoficinas.es/