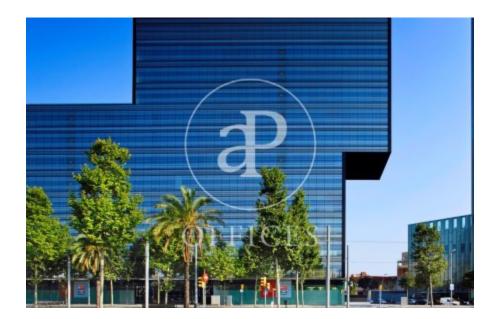

#### 8,826 € | 841 m<sup>2</sup> | 24 €/m<sup>2</sup> | Charges 4.60€/m2/mes

Offices available for rent in the emblematic Diagonal 123 building, exclusively for offices. It has a total of 6412.55sqm available. 123 Diagonal is a building designed by the architect Dominique Perrault, located between López de Vega & Espronceda streets, just in front of the Central Park of Jean Nouvel. Oriented towards the center of the city of Barcelona. Adjacent to shops, restaurants and all kinds of services. The interior architecture presents technical flooring, false ceiling with recessed lighting, with high luxury levels and exterior and interior facade curtain wall, entrance of lots of natural light. It has a hot / cold air conditioning system and a fire protection system. Other features: -Concierge from 7am to 7pm -Security from 7pm to 7am -Availability of storage rooms from 11 to  $32m2: \in 7 / m2 / month$  -Community expenses:  $\in 4.60 / sqm / month$  -Availability of parking spaces in the building:  $\in 120 / month$  Excellent transport communications: -Metro L4 - Poblenou -Car - Via Diagonal, Ronda Litoral -Bus - 6,7,36,40,42,71,141,192 -Tram: Sant Adrià Station - Ciutadella / Vila Olímpica Contact us for more information. Be sure to visit our website to assess other options https://www.aoficinas.es/