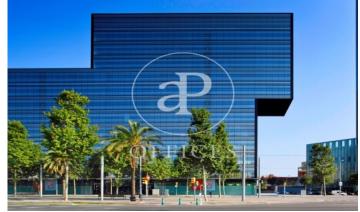

## 8,826 € | 841 m² | 24 €/m² | Charges 4.60€/m2/mes

Offices available for rent in the emblematic Diagonal 123 building, exclusively for offices. It has a total of 6412.55sqm available. 123 Diagonal is a building designed by the architect Dominique Perrault, located between López de Vega & Espronceda streets, just in front of the Central Park of Jean Nouvel. Oriented towards the center of the city of Barcelona. Adjacent to shops, restaurants and all kinds of services. The interior architecture presents technical flooring, false ceiling with recessed lighting, with high luxury levels and exterior and interior facade curtain wall, entrance of lots of natural light. It has a hot / cold air conditioning system and a fire protection system. Other features: -Concierge from 7am to 7pm -Security from 7pm to 7am -Availability of storage rooms from 11 to 32m2: € 7 / m2 / month -Community expenses: € 4.60 / sqm / month -Availability of parking spaces in the building: € 120 / month Excellent transport communications: -Metro L4 - Poblenou -Car - Via Diagonal, Ronda Litoral -Bus -6,7,36,40,42,71,141,192 -Tram: Sant Adrià Station - Ciutadella / Vila Olímpica Contact us for more information. Be sure to visit our website to assess other options https://www.aoficinas.es/