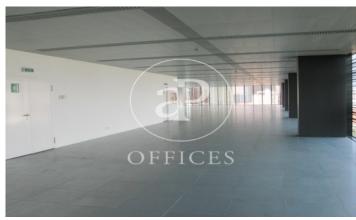

## 8,826 € | 841 m² | 24 €/m² | Charges 4.60€/m2/mes

Offices available for rent in the emblematic Diagonal 123 building, exclusively for offices. It has a total of 6412.55sqm available. 123 Diagonal is a building designed by the architect Dominique Perrault, located between López de Vega & Espronceda streets, just in front of the Central Park of Jean Nouvel. Oriented towards the center of the city of Barcelona. Adjacent to shops, restaurants and all kinds of services. The interior architecture presents technical flooring, false ceiling with recessed lighting, with high luxury levels and exterior and interior facade curtain wall, entrance of lots of natural light. It has a hot / cold air conditioning system and a fire protection system. Other features: -Concierge from 7am to 7pm -Security from 7pm to 7am -Availability of storage rooms from 11 to 32m2: € 7 / m2 / month -Community expenses: € 4.60 / sqm / month -Availability of parking spaces in the building: € 120 / month Excellent transport communications: -Metro L4 - Poblenou -Car - Via Diagonal, Ronda Litoral -Bus -6,7,36,40,42,71,141,192 -Tram: Sant Adrià Station - Ciutadella / Vila Olímpica Contact us for more information. Be sure to visit our website to assess other options https://www.aoficinas.es/