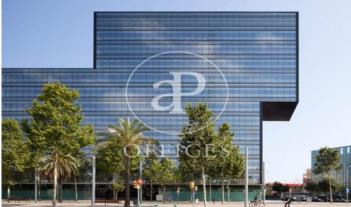

## 8,826 € | 841 m² | 24 €/m² | Charges 4.60€/m2/mes

Offices available for rent in the emblematic Diagonal 123 building, exclusively for offices. It has a total of 6412.55sqm available. 123 Diagonal is a building designed by the architect Dominique Perrault, located between López de Vega & Espronceda streets, just in front of the Central Park of Jean Nouvel. Oriented towards the center of the city of Barcelona. Adjacent to shops, restaurants and all kinds of services. The interior architecture presents technical flooring, false ceiling with recessed lighting, with high luxury levels and exterior and interior facade curtain wall, entrance of lots of natural light. It has a hot / cold air conditioning system and a fire protection system. Other features: -Concierge from 7am to 7pm -Security from 7pm to 7am -Availability of storage rooms from 11 to 32m2: € 7 / m2 / month -Community expenses: € 4.60 / sqm / month -Availability of parking spaces in the building: € 120 / month Excellent transport communications: -Metro L4 - Poblenou -Car - Via Diagonal, Ronda Litoral -Bus -6,7,36,40,42,71,141,192 -Tram: Sant Adrià Station - Ciutadella / Vila Olímpica Contact us for more information. Be sure to visit our website to assess other options https://www.aoficinas.es/