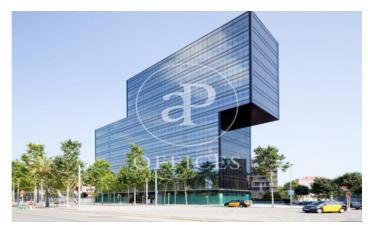

## 8,826 € | 841 m² | 24 €/m² | Charges 4.60€/m2/mes

Offices available for rent in the emblematic Diagonal 123 building, exclusively for offices. It has a total of 6412.55sqm available. 123 Diagonal is a building designed by the architect Dominique Perrault, located between López de Vega & Espronceda streets, just in front of the Central Park of Jean Nouvel. Oriented towards the center of the city of Barcelona. Adjacent to shops, restaurants and all kinds of services. The interior architecture presents technical flooring, false ceiling with recessed lighting, with high luxury levels and exterior and interior facade curtain wall, entrance of lots of natural light. It has a hot / cold air conditioning system and a fire protection system. Other features: -Concierge from 7am to 7pm -Security from 7pm to 7am -Availability of storage rooms from 11 to 32m2: € 7 / m2 / month -Community expenses: € 4.60 / sqm / month -Availability of parking spaces in the building: € 120 / month Excellent transport communications: -Metro L4 - Poblenou -Car - Via Diagonal, Ronda Litoral -Bus -6,7,36,40,42,71,141,192 -Tram: Sant Adrià Station - Ciutadella / Vila Olímpica Contact us for more information. Be sure to visit our website to assess other options https://www.aoficinas.es/