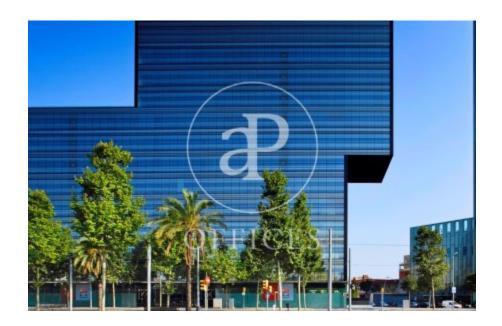

## 8,826 € | 841 m² | 24 €/m² | Charges 4.60€/m2/mes

Offices available for rent in the emblematic Diagonal 123 building, exclusively for offices. It has a total of 6412.55sqm available. 123 Diagonal is a building designed by the architect Dominique Perrault, located between López de Vega & Espronceda streets, just in front of the Central Park of Jean Nouvel. Oriented towards the center of the city of Barcelona. Adjacent to shops, restaurants and all kinds of services. The interior architecture presents technical flooring, false ceiling with recessed lighting, with high luxury levels and exterior and interior facade curtain wall, entrance of lots of natural light. It has a hot / cold air conditioning system and a fire protection system. Other features: -Concierge from 7am to 7pm -Security from 7pm to 7am -Availability of storage rooms from 11 to 32m2: € 7 / m2 / month -Community expenses: € 4.60 / sqm / month -Availability of parking spaces in the building: € 120 / month Excellent transport communications: -Metro L4 - Poblenou -Car - Via Diagonal, Ronda Litoral -Bus -6,7,36,40,42,71,141,192 -Tram: Sant Adrià Station - Ciutadella / Vila Olímpica Contact us for more information. Be sure to visit our website to assess other options https://www.aoficinas.es/