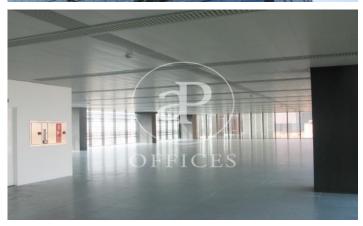

## 8,826 € | 841 m² | 24 €/m² | Charges 4.60€/m2/mes

Offices available for rent in the emblematic Diagonal 123 building, exclusively for offices. It has a total of 6412.55sqm available. 123 Diagonal is a building designed by the architect Dominique Perrault, located between López de Vega & Espronceda streets, just in front of the Central Park of Jean Nouvel. Oriented towards the center of the city of Barcelona. Adjacent to shops, restaurants and all kinds of services. The interior architecture presents technical flooring, false ceiling with recessed lighting, with high luxury levels and exterior and interior facade curtain wall, entrance of lots of natural light. It has a hot / cold air conditioning system and a fire protection system. Other features: -Concierge from 7am to 7pm -Security from 7pm to 7am -Availability of storage rooms from 11 to 32m2: € 7 / m2 / month -Community expenses: € 4.60 / sqm / month -Availability of parking spaces in the building: € 120 / month Excellent transport communications: -Metro L4 - Poblenou -Car - Via Diagonal, Ronda Litoral -Bus -6,7,36,40,42,71,141,192 -Tram: Sant Adrià Station - Ciutadella / Vila Olímpica Contact us for more information. Be sure to visit our website to assess other options https://www.aoficinas.es/