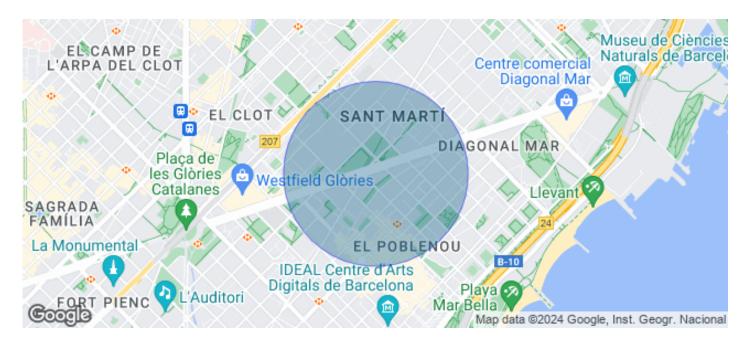

### 8,826 € | 841 m<sup>2</sup> | 24 €/m<sup>2</sup> | Charges 4.60€/m2/mes

Offices available for rent in the emblematic Diagonal 123 building, exclusively for offices. It has a total of 6412.55sqm available. 123 Diagonal is a building designed by the architect Dominique Perrault, located between López de Vega & Espronceda streets, just in front of the Central Park of Jean Nouvel. Oriented towards the center of the city of Barcelona. Adjacent to shops, restaurants and all kinds of services. The interior architecture presents technical flooring, false ceiling with recessed lighting, with high luxury levels and exterior and interior facade curtain wall, entrance of lots of natural light. It has a hot / cold air conditioning system and a fire protection system. Other features: -Concierge from 7am to 7pm -Security from 7pm to 7am -Availability of storage rooms from 11 to  $32m2: \in 7 / m2 / month$  -Community expenses:  $\in 4.60 / sqm / month$  -Availability of parking spaces in the building:  $\in 120 / month$  Excellent transport communications: -Metro L4 - Poblenou -Car - Via Diagonal, Ronda Litoral -Bus - 6,7,36,40,42,71,141,192 -Tram: Sant Adrià Station - Ciutadella / Vila Olímpica Contact us for more information. Be sure to visit our website to assess other options https://www.aoficinas.es/