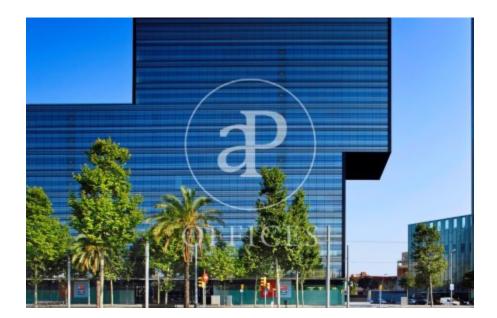

### 8,826 € | 841 m<sup>2</sup> | 24 €/m<sup>2</sup> | Charges 4.60€/m2/mes

Offices available for rent in the emblematic Diagonal 123 building, exclusively for offices. It has a total of 6412.55sqm available. 123 Diagonal is a building designed by the architect Dominique Perrault, located between López de Vega & Espronceda streets, just in front of the Central Park of Jean Nouvel. Oriented towards the center of the city of Barcelona. Adjacent to shops, restaurants and all kinds of services. The interior architecture presents technical flooring, false ceiling with recessed lighting, with high luxury levels and exterior and interior facade curtain wall, entrance of lots of natural light. It has a hot / cold air conditioning system and a fire protection system. Other features: -Concierge from 7am to 7pm -Security from 7pm to 7am -Availability of storage rooms from 11 to  $32m2: \in 7 / m2 / month$  -Community expenses:  $\in 4.60 / sqm / month$  -Availability of parking spaces in the building:  $\in 120 / month$  Excellent transport communications: -Metro L4 - Poblenou -Car - Via Diagonal, Ronda Litoral -Bus - 6,7,36,40,42,71,141,192 -Tram: Sant Adrià Station - Ciutadella / Vila Olímpica Contact us for more information. Be sure to visit our website to assess other options https://www.aoficinas.es/