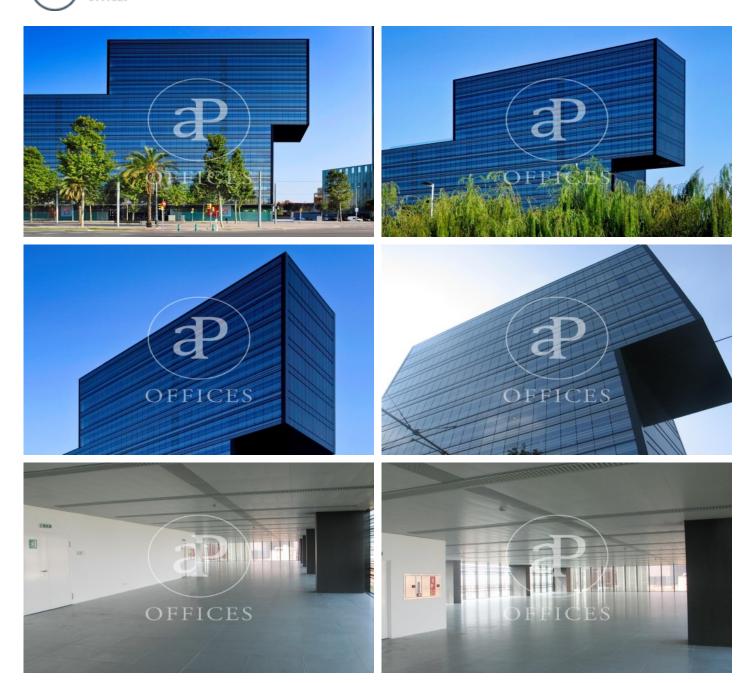

### 8,826 € | 841 m<sup>2</sup> | 24 €/m<sup>2</sup> | Charges 4.60€/m2/mes

Offices available for rent in the emblematic Diagonal 123 building, exclusively for offices. It has a total of 6412.55sqm available. 123 Diagonal is a building designed by the architect Dominique Perrault, located between López de Vega & Espronceda streets, just in front of the Central Park of Jean Nouvel. Oriented towards the center of the city of Barcelona. Adjacent to shops, restaurants and all kinds of services. The interior architecture presents technical flooring, false ceiling with recessed lighting, with high luxury levels and exterior and interior facade curtain wall, entrance of lots of natural light. It has a hot / cold air conditioning system and a fire protection system. Other features: -Concierge from 7am to 7pm -Security from 7pm to 7am -Availability of storage rooms from 11 to  $32m2: \in 7 / m2 / month$  -Community expenses:  $\in 4.60 / sqm / month$  -Availability of parking spaces in the building:  $\in 120 / month$  Excellent transport communications: -Metro L4 - Poblenou -Car - Via Diagonal, Ronda Litoral -Bus - 6,7,36,40,42,71,141,192 -Tram: Sant Adrià Station - Ciutadella / Vila Olímpica Contact us for more information. Be sure to visit our website to assess other options https://www.aoficinas.es/