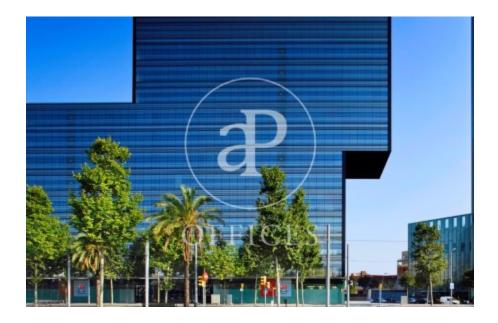

## 8,826 € | 841 m² | 24 €/m² | Charges 4.60€/m2/mes

Offices available for rent in the emblematic Diagonal 123 building, exclusively for offices. It has a total of 6412.55sqm available. 123 Diagonal is a building designed by the architect Dominique Perrault, located between López de Vega & Espronceda streets, just in front of the Central Park of Jean Nouvel. Oriented towards the center of the city of Barcelona. Adjacent to shops, restaurants and all kinds of services. The interior architecture presents technical flooring, false ceiling with recessed lighting, with high luxury levels and exterior and interior facade curtain wall, entrance of lots of natural light. It has a hot / cold air conditioning system and a fire protection system. Other features: -Concierge from 7am to 7pm -Security from 7pm to 7am -Availability of storage rooms from 11 to 32m2: € 7 / m2 / month -Community expenses: € 4.60 / sqm / month -Availability of parking spaces in the building: € 120 / month Excellent transport communications: -Metro L4 - Poblenou -Car - Via Diagonal, Ronda Litoral -Bus -6,7,36,40,42,71,141,192 -Tram: Sant Adrià Station - Ciutadella / Vila Olímpica Contact us for more information. Be sure to visit our website to assess other options https://www.aoficinas.es/