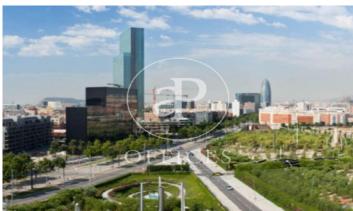

## 8,826 € | 841 m² | 24 €/m² | Charges 4.60€/m2/mes

Offices available for rent in the emblematic Diagonal 123 building, exclusively for offices. It has a total of 6412.55sqm available. 123 Diagonal is a building designed by the architect Dominique Perrault, located between López de Vega & Espronceda streets, just in front of the Central Park of Jean Nouvel. Oriented towards the center of the city of Barcelona. Adjacent to shops, restaurants and all kinds of services. The interior architecture presents technical flooring, false ceiling with recessed lighting, with high luxury levels and exterior and interior facade curtain wall, entrance of lots of natural light. It has a hot / cold air conditioning system and a fire protection system. Other features: -Concierge from 7am to 7pm -Security from 7pm to 7am -Availability of storage rooms from 11 to 32m2: € 7 / m2 / month -Community expenses: € 4.60 / sqm / month -Availability of parking spaces in the building: € 120 / month Excellent transport communications: -Metro L4 - Poblenou -Car - Via Diagonal, Ronda Litoral -Bus -6,7,36,40,42,71,141,192 -Tram: Sant Adrià Station - Ciutadella / Vila Olímpica Contact us for more information. Be sure to visit our website to assess other options https://www.aoficinas.es/