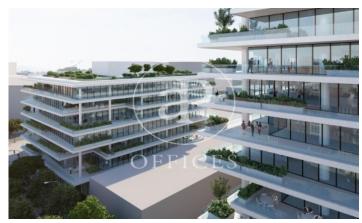

## Whole building for rent with terrace in 22@ (Barcelona city)

Ref. AOB2105027

## Price upon request | Surface 828 m² - 1567 m² | 4 Units

Brand new 5197 sqm whole building with a 1317sqm terrace in 22@, Barcelona city. Office with 82 parking spaces, heating and concierge.