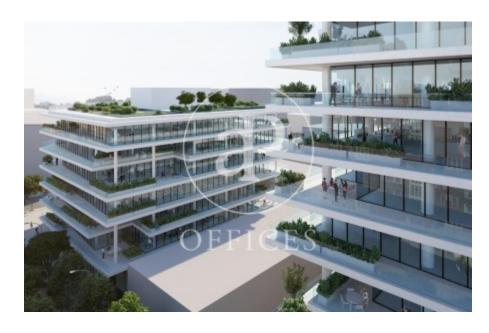

## Whole building for rent with terrace in 22@ (Barcelona city)

Ref. AOB2105027

## Price upon request | Surface 828 m² - 1567 m² | 4 Units

Brand new 5197 sqm whole building with a 1317sqm terrace in 22@, Barcelona city. Office with 82 parking spaces, heating and concierge.